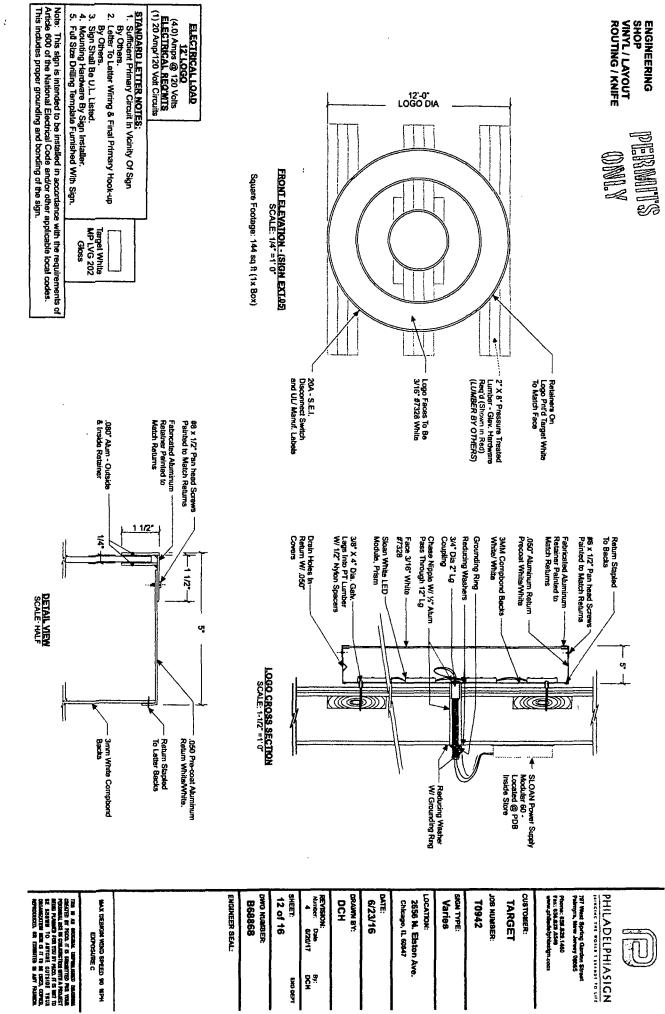

#### RE: Approval of sign over 100 square feet in area or over 24 feet above grade

ORDERED, that the City Council hereby approves the following sign application submitted by:

| Applicant*: Target                                                                                                                                                                   |                           |
|--------------------------------------------------------------------------------------------------------------------------------------------------------------------------------------|---------------------------|
| (* The Applicant is the owner of the real property or the business tenant of the real pr<br>the sign contractor, sign erector, sign company or advertising entity in the above space | • •                       |
|                                                                                                                                                                                      |                           |
| This Order approves the following sign in accordance with Municipal Code of Chicago                                                                                                  |                           |
| Address of Sign: 2656 N. Elston Ave                                                                                                                                                  | Chicago, IL 606 <u>47</u> |
| Zoning District: PD 526                                                                                                                                                              |                           |
| DOB Sign Permit Application #: 100716767                                                                                                                                             |                           |
| Sign Details:<br>1. On-premise X OR Off-premise                                                                                                                                      |                           |
| 2. Static sign X OR Dynamic-image display sign                                                                                                                                       |                           |
| 3. Number of sign faces                                                                                                                                                              |                           |
| 4. Projecting over the public way <u>NO</u> (Yes or No) If yes, Public Way Use #:                                                                                                    |                           |
| 5. Dimensions: Length <u>12</u> feet inches Height <u>12</u> feet inche                                                                                                              | IS .                      |
| Total square feet in area: feet inches                                                                                                                                               |                           |
| 6. Height above grade: <u>22</u> feet inches                                                                                                                                         | ,                         |
| 7. Elevation (side of building or lot where the sign will be erected):                                                                                                               |                           |
| 8. Name of Sign Contractor/Erector: Modern Signs, Inc.                                                                                                                               |                           |
| To be legal, such sign shall comply with all provisions of Title 17 of the Chicago Municip                                                                                           | al Code ("Zoning          |

PROPOSED GARAGE SIGNAGE ELEVATION SCALE: NTS

3

:

ENGINEERING SHOP VINYL / LAYOUT ROUTING / KNIFE

•

.

4' Ø Logo = 16 Sq Ft 2' X 25' Parking Sign = 50 Sq Ft

;