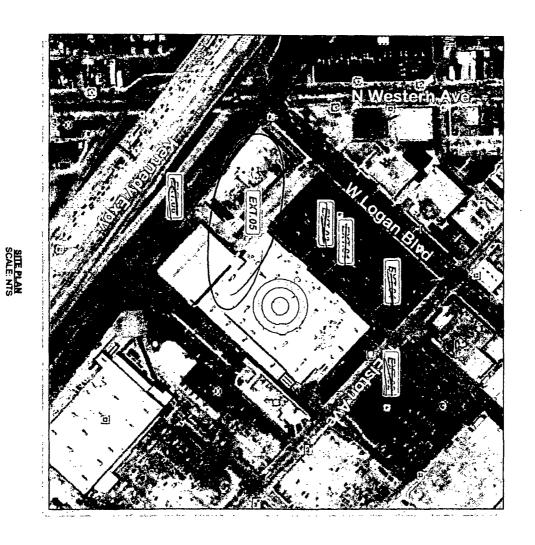

#### RE: Approval of sign over 100 square feet in area or over 24 feet above grade

ORDERED, that the City Council hereby approves the following sign application submitted by:

| Applicant*: Target                                                                                                                                                                   |                           |
|--------------------------------------------------------------------------------------------------------------------------------------------------------------------------------------|---------------------------|
| (* The Applicant is the owner of the real property or the business tenant of the real pr<br>the sign contractor, sign erector, sign company or advertising entity in the above space | • •                       |
|                                                                                                                                                                                      |                           |
| This Order approves the following sign in accordance with Municipal Code of Chicago                                                                                                  |                           |
| Address of Sign: 2656 N. Elston Ave                                                                                                                                                  | Chicago, IL 606 <u>47</u> |
| Zoning District: PD 526                                                                                                                                                              |                           |
| DOB Sign Permit Application #: 100716767                                                                                                                                             |                           |
| Sign Details:<br>1. On-premise X OR Off-premise                                                                                                                                      |                           |
| 2. Static sign X OR Dynamic-image display sign                                                                                                                                       |                           |
| 3. Number of sign faces                                                                                                                                                              |                           |
| 4. Projecting over the public way <u>NO</u> (Yes or No) If yes, Public Way Use #:                                                                                                    |                           |
| 5. Dimensions: Length <u>12</u> feet inches Height <u>12</u> feet inche                                                                                                              | IS .                      |
| Total square feet in area: feet inches                                                                                                                                               |                           |
| 6. Height above grade: <u>22</u> feet inches                                                                                                                                         | ,                         |
| 7. Elevation (side of building or lot where the sign will be erected):                                                                                                               |                           |
| 8. Name of Sign Contractor/Erector: Modern Signs, Inc.                                                                                                                               |                           |
| To be legal, such sign shall comply with all provisions of Title 17 of the Chicago Municip                                                                                           | al Code ("Zoning          |

PROPOSED GARAGE SIGNAGE ELEVATION SCALE: NTS

3

:

ENGINEERING SHOP VINYL / LAYOUT ROUTING / KNIFE

•

.

4' Ø Logo = 16 Sq Ft 2' X 25' Parking Sign = 50 Sq Ft

;