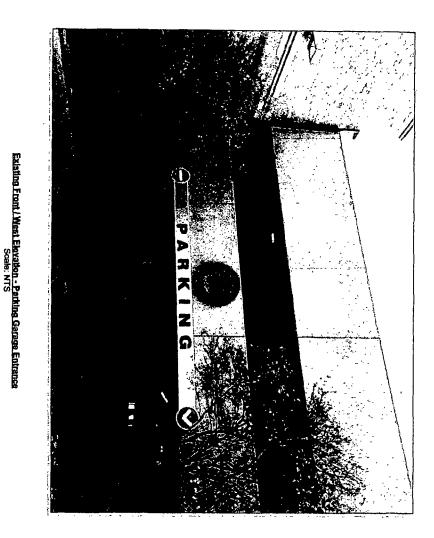

PROPOSED GARAGE SIGNAGE ELEVATION SCALE: NTS

3

:

ENGINEERING SHOP VINYL / LAYOUT ROUTING / KNIFE

•

.

4' Ø Logo = 16 Sq Ft 2' X 25' Parking Sign = 50 Sq Ft

;