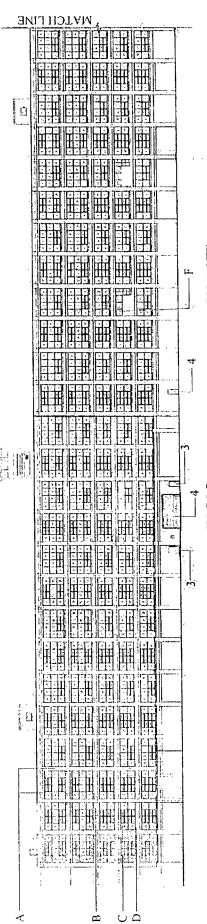

4. This Plan of Development consists of eighteen (18) Statements: a Bulk Regulations Table; an Existing Land Use Map; an Existing Zoning Map; a Planned Development Property Line and Boundary Map; Site Plan; Sub-Area Plan; Landscape Plan; Overall Landscape Plan; Green Roof Plan and Building Elevations (North, South, East and West) prepared by Hirsch Associates LLC and dated August 17, 2017 submitted herein. Full-sized copics of the Site Plan, Landscape Plan and Building Elevations are on file with DPD. In any instance where a provision of this Planned Development conflicts with the Chicago Building Code, the Building Code shall control. This Planned Development conforms to the intent and purpose of the Zoning Ordinance, and all requirements thereto, and satisfies the established criteria for approval as a Planned Development. In case of a conflict between the terms of this Planned Development Ordinance and the Zoning Ordinance, this Planned Development Ordinance shall control.

Maximum Building Height (feet)

Existing Height (96'-7")

Note 1: The parking facilities may be used on a shared basis to satisfy the accessory parking requirements for multiple uses within this planned development.