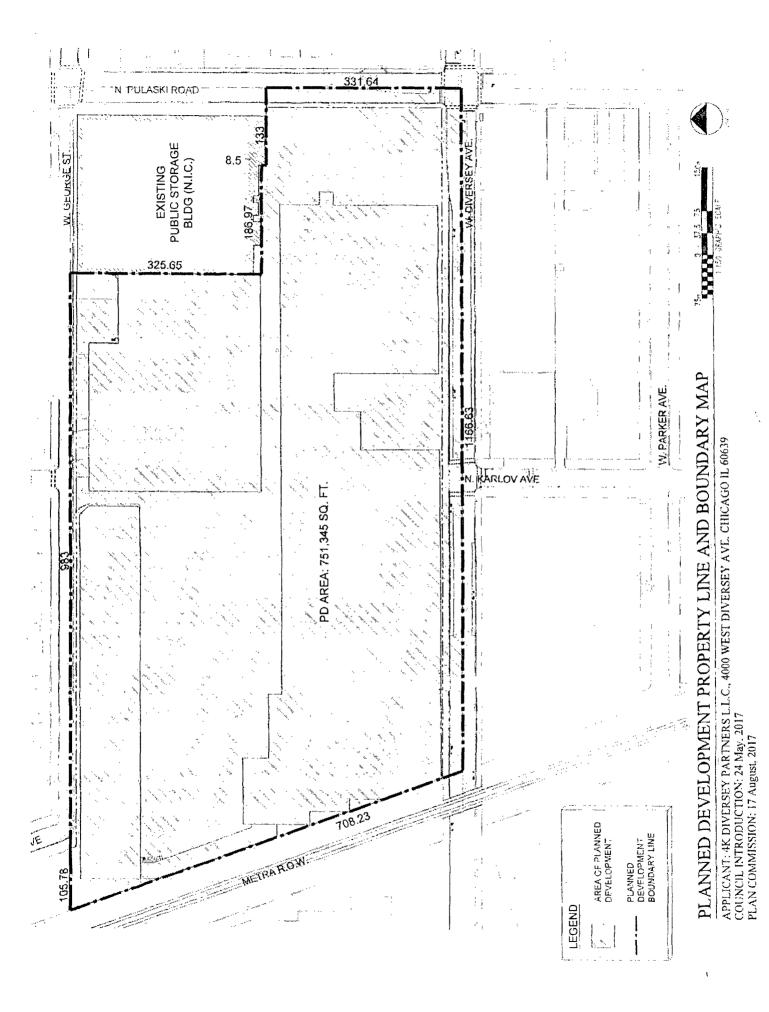

West George Street; a line 286.97 feet west of and parallel to North Pulaski Road; a line 314.64 feet south of and parallel to West George Street; a line 100 feet west of and parallel to North Pulaski Road; a line 323.14 feet south of and parallel to West George Street; North Pulaski Road; West Diversey Avenue; and the Easterly Right of Way Line of the Chicago, Milwaukee, St. Paul & Pacific Railroad Company; a line 673.08 feet northwest of and parallel to the north line of West Diversey Avenue (as measured along the Easterly Right of Way line of the Chicago, Milwaukee, St. Paul & Pacific Railroad Company); the west boundary line of North Kearsarge Avenue,

### PLANNED DEVELOPMENT NO. 1261 **BULK REGULATIONS AND DATA TABLE**

**FINAL** 

Gross Site Area:

751,345 square feet

Public R-O-W:

59,349 square feet

Net Site Area - Total:

691,996 sq. ft.