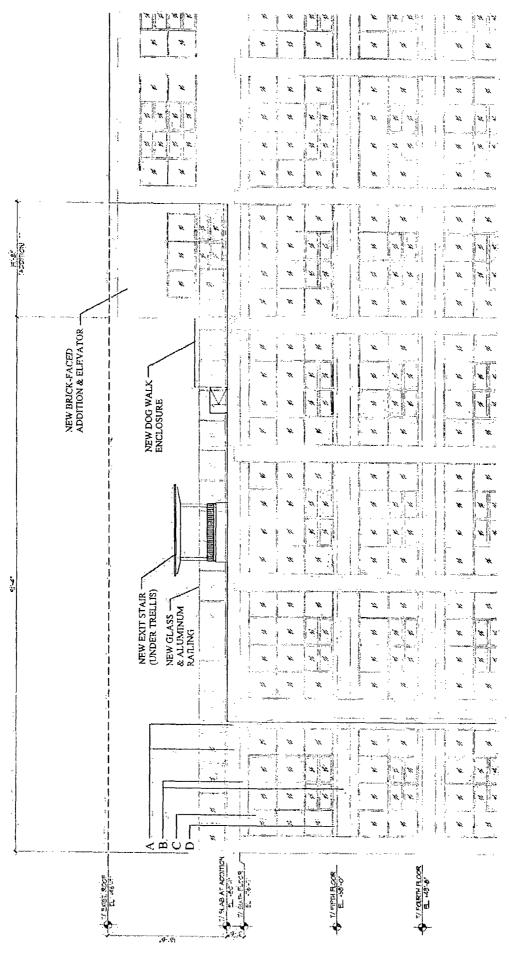

4. This Plan of Development consists of eighteen (18) Statements: a Bulk Regulations Table; an Existing Land Use Map; an Existing Zoning Map; a Planned Development Property Line and Boundary Map; Site Plan; Sub-Area Plan; Landscape Plan; Overall Landscape Plan; Green Roof Plan and Building Elevations (North, South, East and West) prepared by Hirsch Associates LLC and dated August 17, 2017 submitted herein. Full-sized copics of the Site Plan, Landscape Plan and Building Elevations are on file with DPD. In any instance where a provision of this Planned Development conflicts with the Chicago Building Code, the Building Code shall control. This Planned Development conforms to the intent and purpose of the Zoning Ordinance, and all requirements thereto, and satisfies the established criteria for approval as a Planned Development. In case of a conflict between the terms of this Planned Development Ordinance and the Zoning Ordinance, this Planned Development Ordinance shall control.

### PLANNED DEVELOPMENT NO. 1261 **BULK REGULATIONS AND DATA TABLE**

**FINAL** 

Gross Site Area:

751,345 square feet

Public R-O-W:

59,349 square feet

Net Site Area - Total:

691,996 sq. ft.

Maximum Floor Area Ratio

2.2

Maximum Floor Area (sf) Total

1,522,391 sq. ft.

Maximum No. Dwelling Units:

124

Maximum Site Coverage:

Per Site Plan

Minimum No. of Bike Parking:

50

Minimum Number of Off-Street Parking

623 spaces (See Note 1)

Spaces

Minimum Number of Off-Street

Loading Berths

As required by Zoning Ordinance

Maximum Building Height (feet)

Existing Height (96'-7")

Note 1: The parking facilities may be used on a shared basis to satisfy the accessory parking requirements for multiple uses within this planned development.