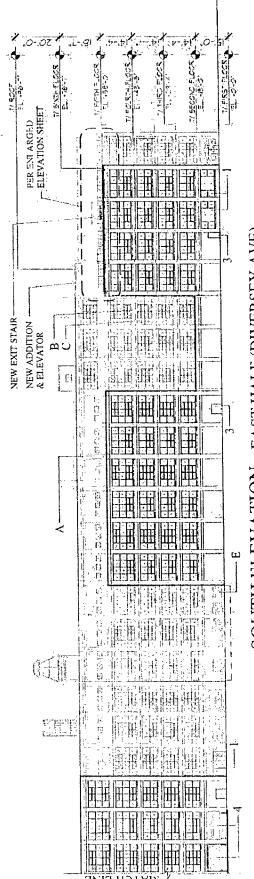

4. This Plan of Development consists of eighteen (18) Statements: a Bulk Regulations Table; an Existing Land Use Map; an Existing Zoning Map; a Planned Development Property Line and Boundary Map; Site Plan; Sub-Area Plan; Landscape Plan; Overall Landscape Plan; Green Roof Plan and Building Elevations (North, South, East and West) prepared by Hirsch Associates LLC and dated August 17, 2017 submitted herein. Full-sized copics of the Site Plan, Landscape Plan and Building Elevations are on file with DPD. In any instance where a provision of this Planned Development conflicts with the Chicago Building Code, the Building Code shall control. This Planned Development conforms to the intent and purpose of the Zoning Ordinance, and all requirements thereto, and satisfies the established criteria for approval as a Planned Development. In case of a conflict between the terms of this Planned Development Ordinance and the Zoning Ordinance, this Planned Development Ordinance shall control.

Maximum Building Height (feet)

Existing Height (96'-7")

Note 1: The parking facilities may be used on a shared basis to satisfy the accessory parking requirements for multiple uses within this planned development.