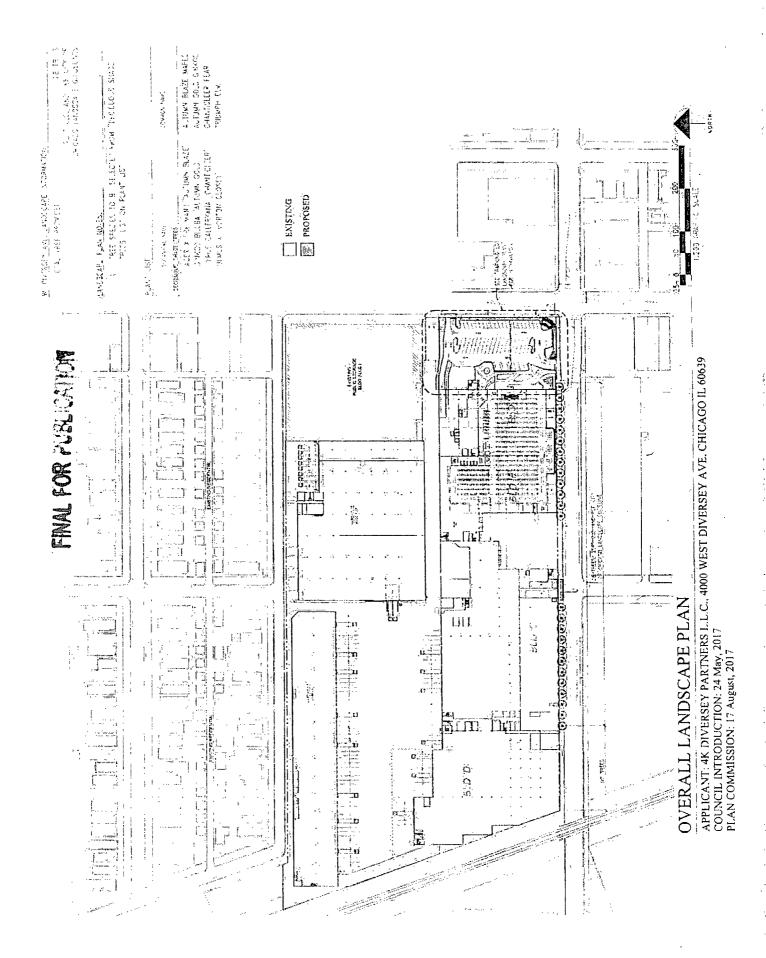

4. This Plan of Development consists of eighteen (18) Statements: a Bulk Regulations Table; an Existing Land Use Map; an Existing Zoning Map; a Planned Development Property Line and Boundary Map; Site Plan; Sub-Area Plan; Landscape Plan; Overall Landscape Plan; Green Roof Plan and Building Elevations (North, South, East and West) prepared by Hirsch Associates LLC and dated August 17, 2017 submitted herein. Full-sized copics of the Site Plan, Landscape Plan and Building Elevations are on file with DPD. In any instance where a provision of this Planned Development conflicts with the Chicago Building Code, the Building Code shall control. This Planned Development conforms to the intent and purpose of the Zoning Ordinance, and all requirements thereto, and satisfies the established criteria for approval as a Planned Development. In case of a conflict between the terms of this Planned Development Ordinance and the Zoning Ordinance, this Planned Development Ordinance shall control.

FINAL

- 8. The maximum permitted Floor Area Ratio ("FAR") for the site shall be in accordance with the attached Bulk Regulations Table. For the purposes of FAR calculations and measurements, the definitions in the Zoning Ordinance shall apply. The permitted FAR identified in the Bulk Regulations Table has been determined using a Net Site Area of 691,996 square feet.
- 9. Upon review and determination, "Part II Review", pursuant to Section 17-13-0610 of the Zoning Ordinance, a Part II Review Fee shall be assessed by DPD. The fee, as determined by staff at the time, is final and binding on the Applicant and must be paid to the Department of Revenue prior to the issuance of any Part II approval.
- 10. The Site and Landscape Plans shall be in substantial conformance with the Landscape Ordinance and any other corresponding regulations and guidelines. Final landscape plan review and approval will be by DPD. Any interim reviews associated with site plan review or Part II reviews, are conditional until final Part II approval.
- 11. The Applicant shall comply with Rules and Regulations for the Maintenance of Stockpiles promulgated by the Commissioners of the Departments of Streets and Sanitation, Fleet and Facility Management and Buildings, under Section 13-32-125 of the Municipal Code, or any other provision of that Code.
- 12. The terms and conditions of development under this Planned Development ordinance may be modified administratively, pursuant to Section 17-13-0611-A of the Zoning Ordinance by the Zoning Administrator upon the application for such a modification by the Applicant, its successors and assigns and, if different than the Applicant, the legal title holders and any ground lessors.
- 13. The Applicant acknowledges that it is in the public interest to design, construct and maintain the project in a manner which promotes, enables and maximizes universal access throughout the Property. Plans for all buildings and improvements on the Property shall be reviewed and approved by the Mayor's Office for People with Disabilities to ensure compliance with all applicable laws and regulations related to access for persons with disabilities and to promote the highest standard of accessibility.
- 14. The Applicant acknowledges that it is in the public interest to design, construct, renovate and maintain all buildings in a manner that provides healthier indoor environments, reduces operating costs and conserves energy and natural resources. With respect to Subareas A-D, the Applicant shall exceed ASHRAE 90.1 - 2004 by at least 14% and provide a green roof of not less than 50% of the net roof area, which is equivalent to an actual total of 74,068 square feet. Some or all of the foregoing green roof requirement may be satisfied by providing one or a combination of the following options: (a) vegetative green roof, (b) provide solar panels with an array size equivalent to 25% of the area required for the green roof (i.e., in lieu of 50,000 square feet of green roof, providing 12,500 sf of solar panels) or (c) providing Best Management Practice (BMP) by offsetting the equivalent stormwater value of a green roof either in a cistern, a rain garden, pervious hardscape or other method which will divert the equivalent value achieved by a green roof from the stormwater system. At the time of each Part II review for all or portions of Subareas A-D involving over 50,000 square feet of floor area, the Applicant shall submit a report demonstrating its progress towards the sustainability requirements set forth herein, which may be updated with subsequent phases of development. Subareas E and F shall be exempt from the requirements set forth in this Statement 14.