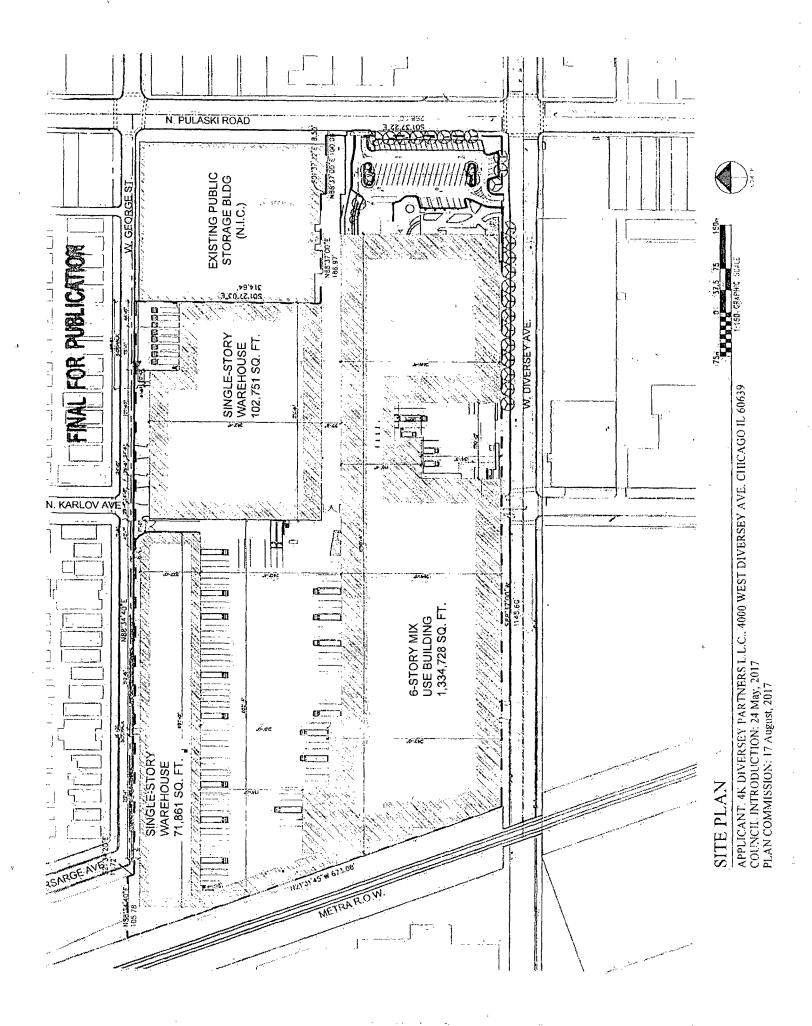

4. This Plan of Development consists of eighteen (18) Statements: a Bulk Regulations Table; an Existing Land Use Map; an Existing Zoning Map; a Planned Development Property Line and Boundary Map; Site Plan; Sub-Area Plan; Landscape Plan; Overall Landscape Plan; Green Roof Plan and Building Elevations (North, South, East and West) prepared by Hirsch Associates LLC and dated August 17, 2017 submitted herein. Full-sized copics of the Site Plan, Landscape Plan and Building Elevations are on file with DPD. In any instance where a provision of this Planned Development conflicts with the Chicago Building Code, the Building Code shall control. This Planned Development conforms to the intent and purpose of the Zoning Ordinance, and all requirements thereto, and satisfies the established criteria for approval as a Planned Development. In case of a conflict between the terms of this Planned Development Ordinance and the Zoning Ordinance, this Planned Development Ordinance shall control.