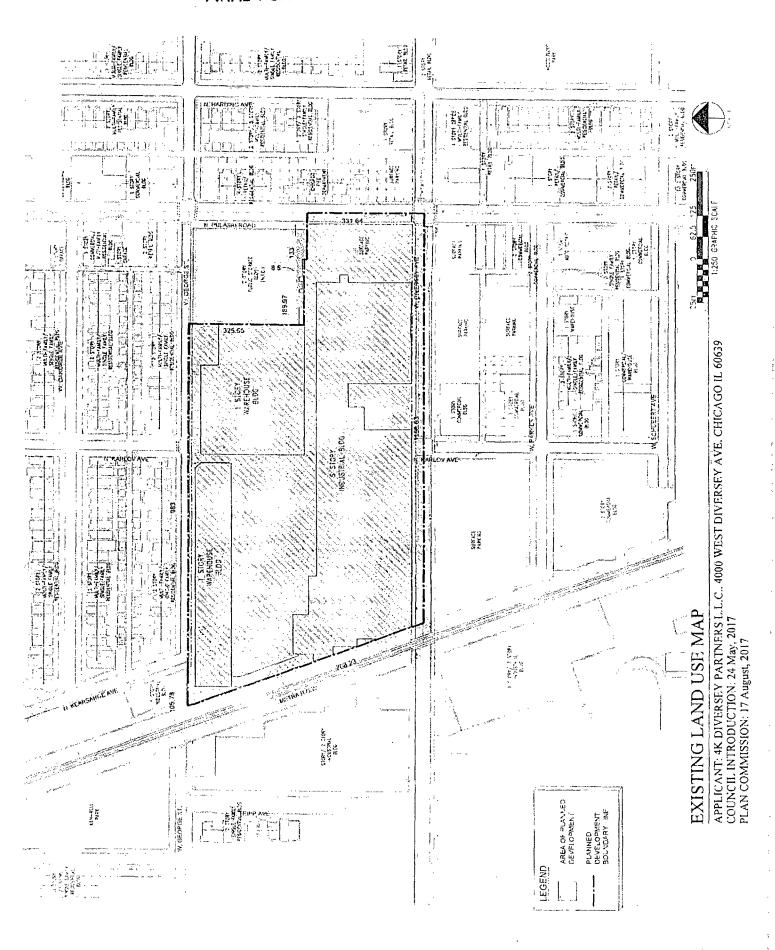

4. This Plan of Development consists of eighteen (18) Statements: a Bulk Regulations Table; an Existing Land Use Map; an Existing Zoning Map; a Planned Development Property Line and Boundary Map; Site Plan; Sub-Area Plan; Landscape Plan; Overall Landscape Plan; Green Roof Plan and Building Elevations (North, South, East and West) prepared by Hirsch Associates LLC and dated August 17, 2017 submitted herein. Full-sized copics of the Site Plan, Landscape Plan and Building Elevations are on file with DPD. In any instance where a provision of this Planned Development conflicts with the Chicago Building Code, the Building Code shall control. This Planned Development conforms to the intent and purpose of the Zoning Ordinance, and all requirements thereto, and satisfies the established criteria for approval as a Planned Development. In case of a conflict between the terms of this Planned Development Ordinance and the Zoning Ordinance, this Planned Development Ordinance shall control.