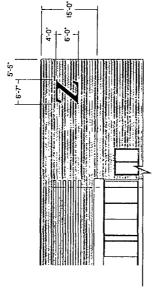

#### **COUNCIL ORDER**

| RE: Approval of sign over 100 square feet in area or over 24 feet above grade                                                                                                                                                                                                                                                                            |                                                 |
|----------------------------------------------------------------------------------------------------------------------------------------------------------------------------------------------------------------------------------------------------------------------------------------------------------------------------------------------------------|-------------------------------------------------|
| ORDERED, that the City Council hereby approves the following sign application subm                                                                                                                                                                                                                                                                       | nitted by:                                      |
| Applicant*: North Clark Street LLC (* The Applicant is the owner of the real property or the business tenant of the real the sign contractor, sign erector, sign company or advertising entity in the above spans.)                                                                                                                                      | • • •                                           |
| This Order approves the following sign in accordance with Municipal Code of Chicag                                                                                                                                                                                                                                                                       | o Section 13-20-680:                            |
| Address of Sign: 3630 N Clark Street                                                                                                                                                                                                                                                                                                                     | Chicago <u>,</u> IL 606 <u>13</u>               |
| Zoning District: PD 928                                                                                                                                                                                                                                                                                                                                  |                                                 |
| DOB Sign Permit Application #: 100715300                                                                                                                                                                                                                                                                                                                 | 2017 SEP 14 PM 1: 03  OFFICE OF THE CITY CLERK  |
| Sign Details:  1. On-premise X OR Off-premise                                                                                                                                                                                                                                                                                                            | 10 13 13 14 14 14 14 14 14 14 14 14 14 14 14 14 |
| 2. Static sign X OR Dynamic-image display sign                                                                                                                                                                                                                                                                                                           | <b>P</b> 元 元 元 元 元 元 元 元 元 元 元 元 元 元 元 元 元 元 元  |
| 3. Number of sign faces                                                                                                                                                                                                                                                                                                                                  | ය                                               |
| 4. Projecting over the public way No (Yes or No) If yes, Public Way Use #:                                                                                                                                                                                                                                                                               |                                                 |
| 5. Dimensions: Length 6 feet 7 inches Height 6 feet 0 inc                                                                                                                                                                                                                                                                                                | hes                                             |
| Total square feet in area: 40 feet inches                                                                                                                                                                                                                                                                                                                |                                                 |
| 6. Height above grade: 84 feet 6 inches                                                                                                                                                                                                                                                                                                                  |                                                 |
| 7. Elevation (side of building or lot where the sign will be erected): South                                                                                                                                                                                                                                                                             |                                                 |
| 8. Name of Sign Contractor/Erector: Poblocki Sign Company                                                                                                                                                                                                                                                                                                |                                                 |
| To be legal, such sign shall comply with all provisions of Title 17 of the Chicago Mun Ordinance") and all other provisions of the Municipal Code governing the permittin maintenance and removal of signs and sign structures. Failure of the applicant and successors to comply shall be grounds for invalidation or revocation of the sign permitted. | g, construction and<br>the applicant's          |

North Elevation Scale: 1/16"=1'

₹

South Elevation Scale: 1/16"=1"

Detail Elevation: Scale: 1/16"=1"

Hotel Zachary Chicago, IL

Scale 1/2"=1' Organal Page Size II'x 17" Notes

REVISIONS
REVIOUSCRIPTION
CILIDISORE
GENEVATION Details