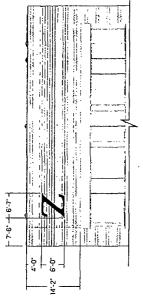

#### **COUNCIL ORDER**

| RE: Approval of sign over 100 square feet in area or over 24 feet above grade                                                                                                                                                                                                                                                                            |                                                 |
|----------------------------------------------------------------------------------------------------------------------------------------------------------------------------------------------------------------------------------------------------------------------------------------------------------------------------------------------------------|-------------------------------------------------|
| ORDERED, that the City Council hereby approves the following sign application subm                                                                                                                                                                                                                                                                       | nitted by:                                      |
| Applicant*: North Clark Street LLC (* The Applicant is the owner of the real property or the business tenant of the real the sign contractor, sign erector, sign company or advertising entity in the above spans.)                                                                                                                                      | • • •                                           |
| This Order approves the following sign in accordance with Municipal Code of Chicag                                                                                                                                                                                                                                                                       | o Section 13-20-680:                            |
| Address of Sign: 3630 N Clark Street                                                                                                                                                                                                                                                                                                                     | Chicago <u>,</u> IL 606 <u>13</u>               |
| Zoning District: PD 928                                                                                                                                                                                                                                                                                                                                  |                                                 |
| DOB Sign Permit Application #: 100715300                                                                                                                                                                                                                                                                                                                 | 2017 SEP 14 PM 1: 03  OFFICE OF THE CITY CLERK  |
| Sign Details:  1. On-premise X OR Off-premise                                                                                                                                                                                                                                                                                                            | 10 13 13 14 14 14 14 14 14 14 14 14 14 14 14 14 |
| 2. Static sign X OR Dynamic-image display sign                                                                                                                                                                                                                                                                                                           | <b>P</b> 元 元 元 元 元 元 元 元 元 元 元 元 元 元 元 元 元 元 元  |
| 3. Number of sign faces                                                                                                                                                                                                                                                                                                                                  | ය                                               |
| 4. Projecting over the public way No (Yes or No) If yes, Public Way Use #:                                                                                                                                                                                                                                                                               |                                                 |
| 5. Dimensions: Length 6 feet 7 inches Height 6 feet 0 inc                                                                                                                                                                                                                                                                                                | hes                                             |
| Total square feet in area: 40 feet inches                                                                                                                                                                                                                                                                                                                |                                                 |
| 6. Height above grade: 84 feet 6 inches                                                                                                                                                                                                                                                                                                                  |                                                 |
| 7. Elevation (side of building or lot where the sign will be erected): South                                                                                                                                                                                                                                                                             |                                                 |
| 8. Name of Sign Contractor/Erector: Poblocki Sign Company                                                                                                                                                                                                                                                                                                |                                                 |
| To be legal, such sign shall comply with all provisions of Title 17 of the Chicago Mun Ordinance") and all other provisions of the Municipal Code governing the permittin maintenance and removal of signs and sign structures. Failure of the applicant and successors to comply shall be grounds for invalidation or revocation of the sign permitted. | g, construction and<br>the applicant's          |

North Elevation Scale: 1/16"=1'

₹

South Elevation Scale: 1/16"=1"

Detail Elevation: Scale: 1/16"=1"

Hotel Zachary Chicago, IL

Scale 1/2"=1' Organal Page Size II'x 17" Notes

REVISIONS
REVIOUSCRIPTION
CILIDISORE
GENEVATION Details