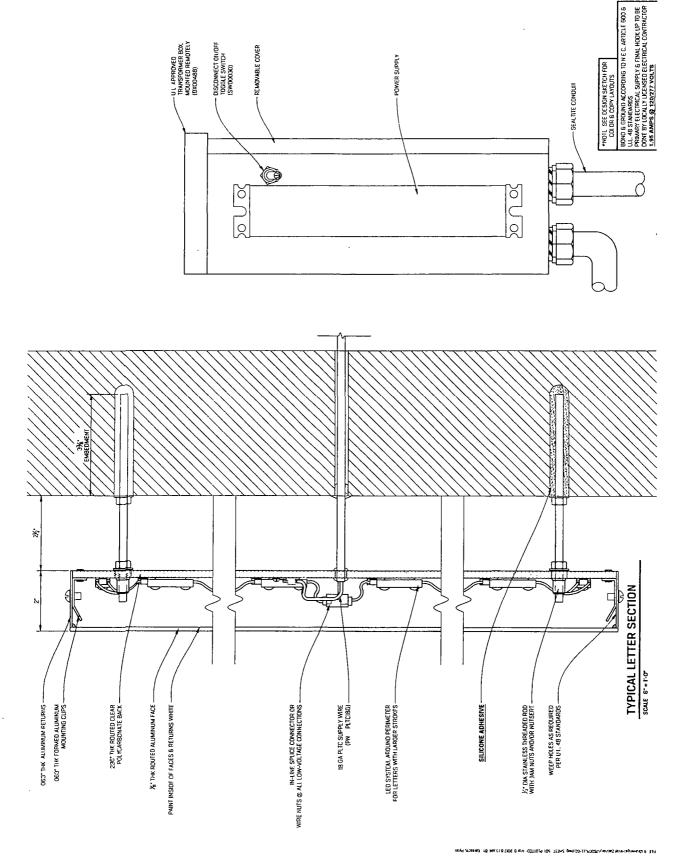

# SIGN SPECIFICATIONS

[A] - ILLUMINATED LETTERS
Lighting: LED
Voltage: I.SG amps @ 120/277 voits
Description: Back-Lit (Remote)
Depth 2.
Face Color. Paint to Match PMS 289C Blue
Return Color. Paint to Match PMS 289C Blue
Installation Stand-off 2 1/2\*

67 DATE 33 02/06/17 33 02/24/13

Gre Dan Schumann Connist Marshall Hogan Crg Care 11/15/16

Sign toc. No. Various

LL-02 Lut Letters Sqr: type

101 76069

the apparent a owned hy and the admission of the properties of the apparent of Pre-document represents only an approximation of mercell colors specified. Actual product colors may vary from that not deptal. Tage.

HOTEL ZACHARY Project

CHICAGO, IL

Scale AS NOTED
Original Page Size 11" X 17"

Revisions REV DESCRIPTION OI VOLTAGE

POWER SUPPLY

BY DATE RAK 3.917

Rea DAN SCHUMANN Crq. Date 3.2.17 Dram By RYAN KARACSH

Slan Loc. No.

LL-02 UI LETTERS

76069 OPT-Project JOB NO

SO \$