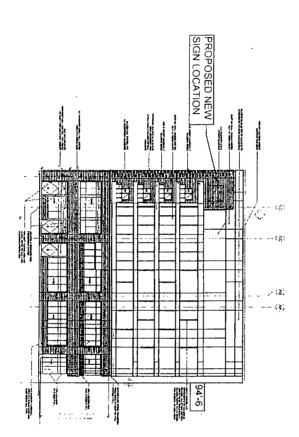

#### **COUNCIL ORDER**

| RE: Approval of sign over 100 square feet in area or over 24 feet above grade                                                                                                                                                                                                                                                                            |                                                 |
|----------------------------------------------------------------------------------------------------------------------------------------------------------------------------------------------------------------------------------------------------------------------------------------------------------------------------------------------------------|-------------------------------------------------|
| ORDERED, that the City Council hereby approves the following sign application subm                                                                                                                                                                                                                                                                       | nitted by:                                      |
| Applicant*: North Clark Street LLC (* The Applicant is the owner of the real property or the business tenant of the real the sign contractor, sign erector, sign company or advertising entity in the above spans.)                                                                                                                                      | • • •                                           |
| This Order approves the following sign in accordance with Municipal Code of Chicag                                                                                                                                                                                                                                                                       | o Section 13-20-680:                            |
| Address of Sign: 3630 N Clark Street                                                                                                                                                                                                                                                                                                                     | Chicago <u>,</u> IL 606 <u>13</u>               |
| Zoning District: PD 928                                                                                                                                                                                                                                                                                                                                  |                                                 |
| DOB Sign Permit Application #: 100715300                                                                                                                                                                                                                                                                                                                 | 2017 SEP 14 PM 1: 03  OFFICE OF THE CITY CLERK  |
| Sign Details:  1. On-premise X OR Off-premise                                                                                                                                                                                                                                                                                                            | 10 13 13 14 14 14 14 14 14 14 14 14 14 14 14 14 |
| 2. Static sign X OR Dynamic-image display sign                                                                                                                                                                                                                                                                                                           | <b>P</b> 元 元 元 元 元 元 元 元 元 元 元 元 元 元 元 元 元 元 元  |
| 3. Number of sign faces                                                                                                                                                                                                                                                                                                                                  | ය                                               |
| 4. Projecting over the public way No (Yes or No) If yes, Public Way Use #:                                                                                                                                                                                                                                                                               |                                                 |
| 5. Dimensions: Length 6 feet 7 inches Height 6 feet 0 inc                                                                                                                                                                                                                                                                                                | hes                                             |
| Total square feet in area: 40 feet inches                                                                                                                                                                                                                                                                                                                |                                                 |
| 6. Height above grade: 84 feet 6 inches                                                                                                                                                                                                                                                                                                                  |                                                 |
| 7. Elevation (side of building or lot where the sign will be erected): South                                                                                                                                                                                                                                                                             |                                                 |
| 8. Name of Sign Contractor/Erector: Poblocki Sign Company                                                                                                                                                                                                                                                                                                |                                                 |
| To be legal, such sign shall comply with all provisions of Title 17 of the Chicago Mun Ordinance") and all other provisions of the Municipal Code governing the permittin maintenance and removal of signs and sign structures. Failure of the applicant and successors to comply shall be grounds for invalidation or revocation of the sign permitted. | g, construction and<br>the applicant's          |

North Elevation Scale: 1/16"=1'

₹

South Elevation Scale: 1/16"=1"

Detail Elevation: Scale: 1/16"=1"

Hotel Zachary Chicago, IL

Scale 1/2"=1' Organal Page Size II'x 17" Notes

REVISIONS
REVIOUSCRIPTION
CILIDISORE
GENEVATION Details