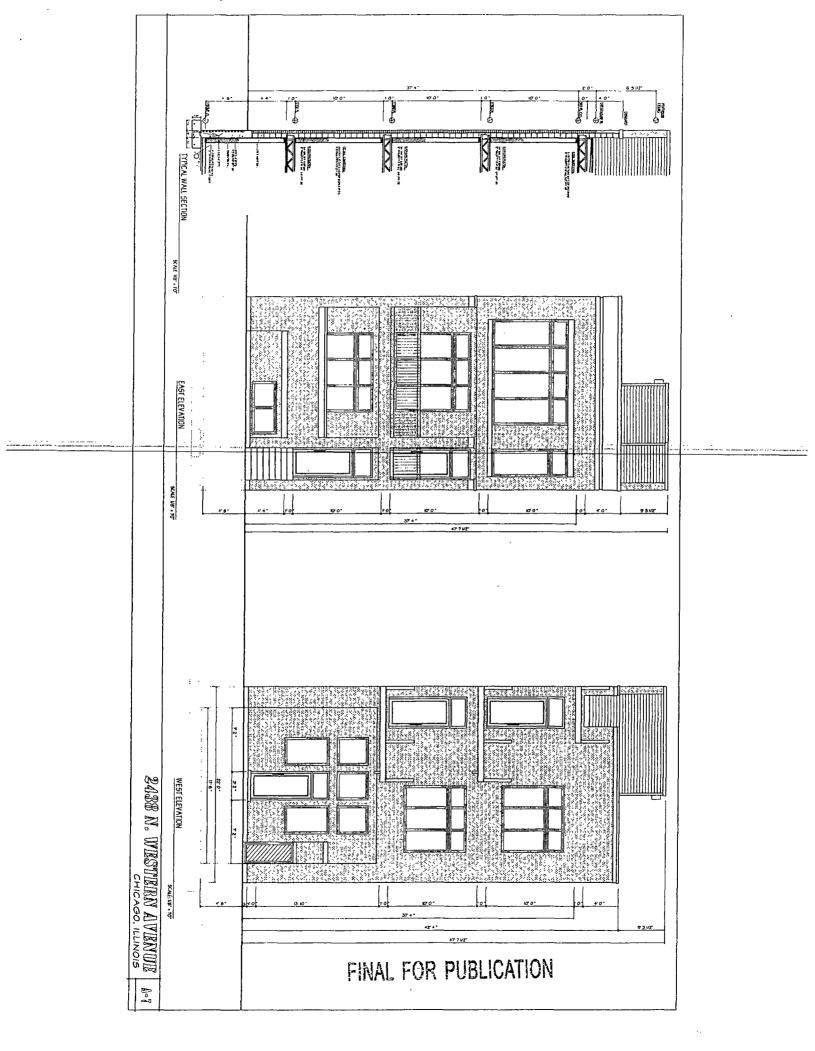

**Density:** 

3 residential dwelling units

Lot Area Per Unit:

908

Off Street Parking:

3 spaces

Height:

37 feet 4 inches

Floor Area:

4,724 square feet

Floor Area Ratio:

3.0

Open Space:

207.37

Front (East) Setback:

0 feet