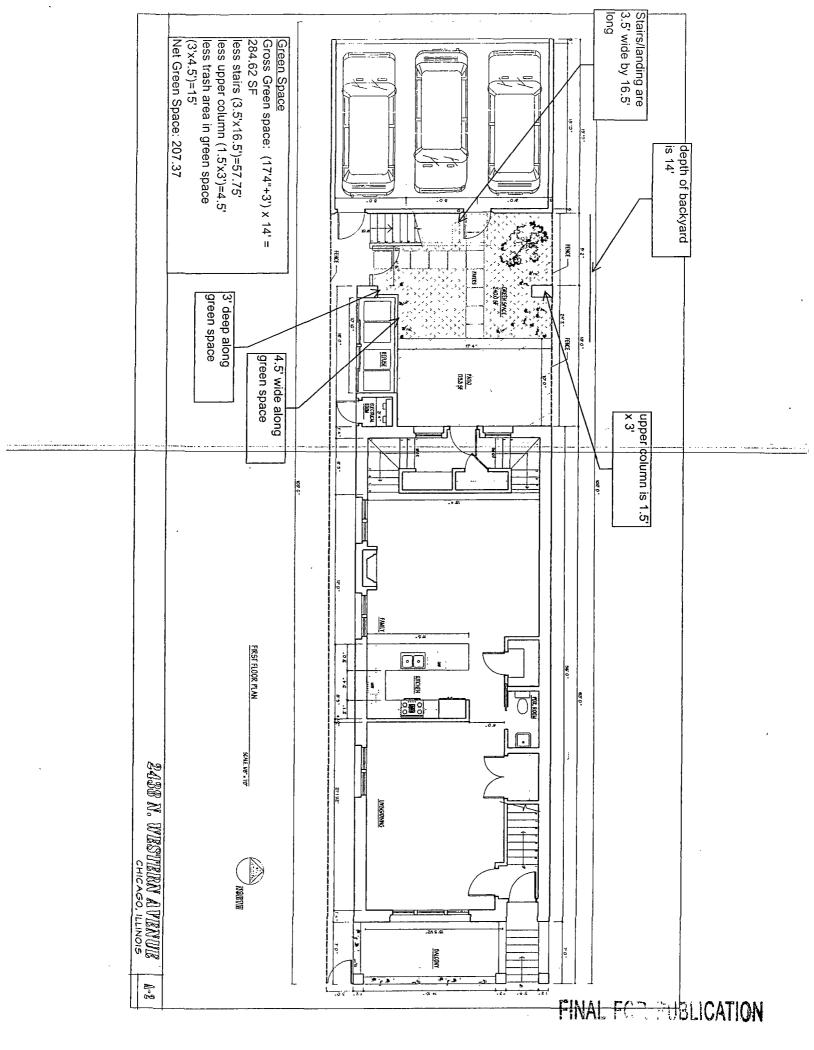

Floor Area:

4,724 square feet

Floor Area Ratio:

3.0

Open Space:

207.37

Front (East) Setback:

0 feet