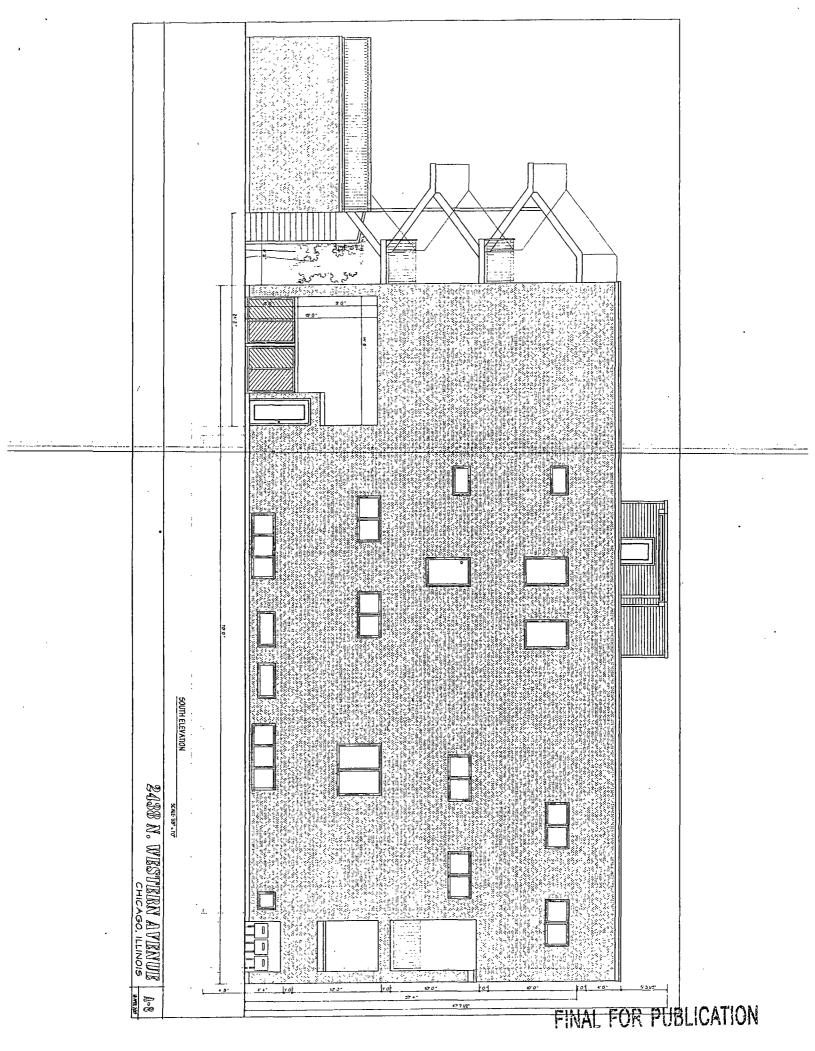

**Density:** 

3 residential dwelling units

Lot Area Per Unit:

908

Off Street Parking:

3 spaces

Height:

37 feet 4 inches

Floor Area:

4,724 square feet

Floor Area Ratio:

3.0

Open Space:

207.37

Front (East) Setback:

0 feet