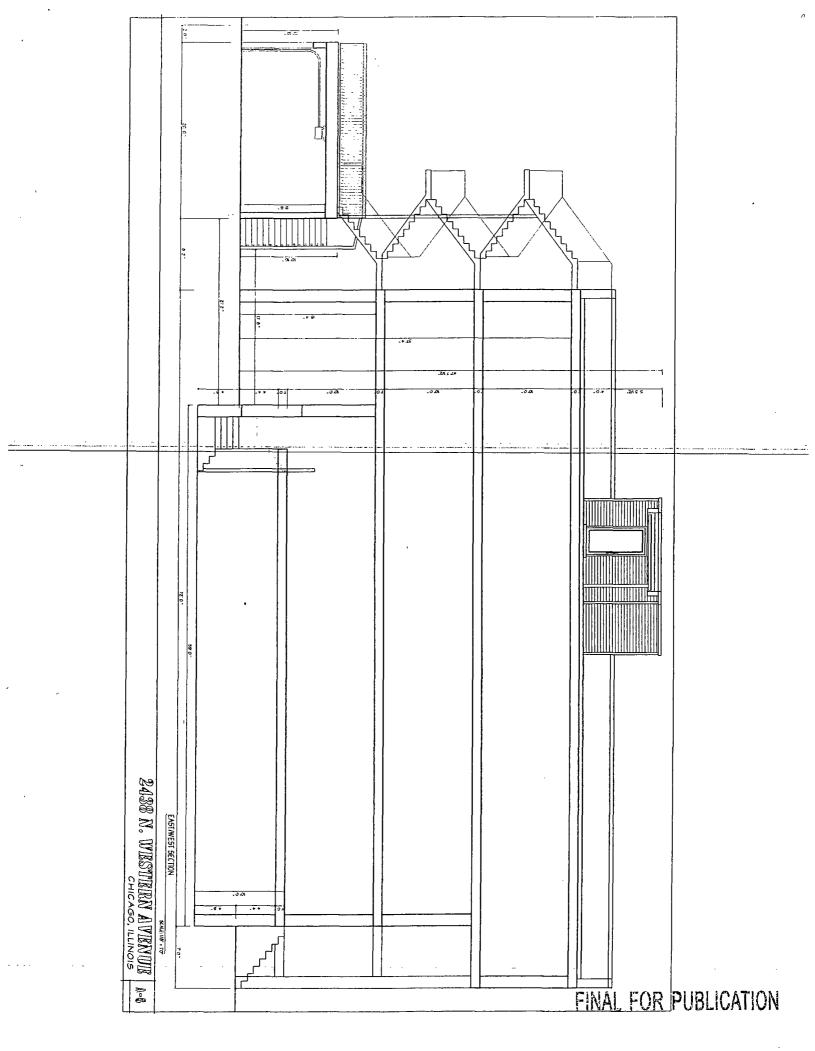

**Density:** 

3 residential dwelling units

Lot Area Per Unit:

908

Off Street Parking:

3 spaces

Height:

37 feet 4 inches

Floor Area:

4,724 square feet

Floor Area Ratio:

3.0

Open Space:

207.37

Front (East) Setback:

0 feet