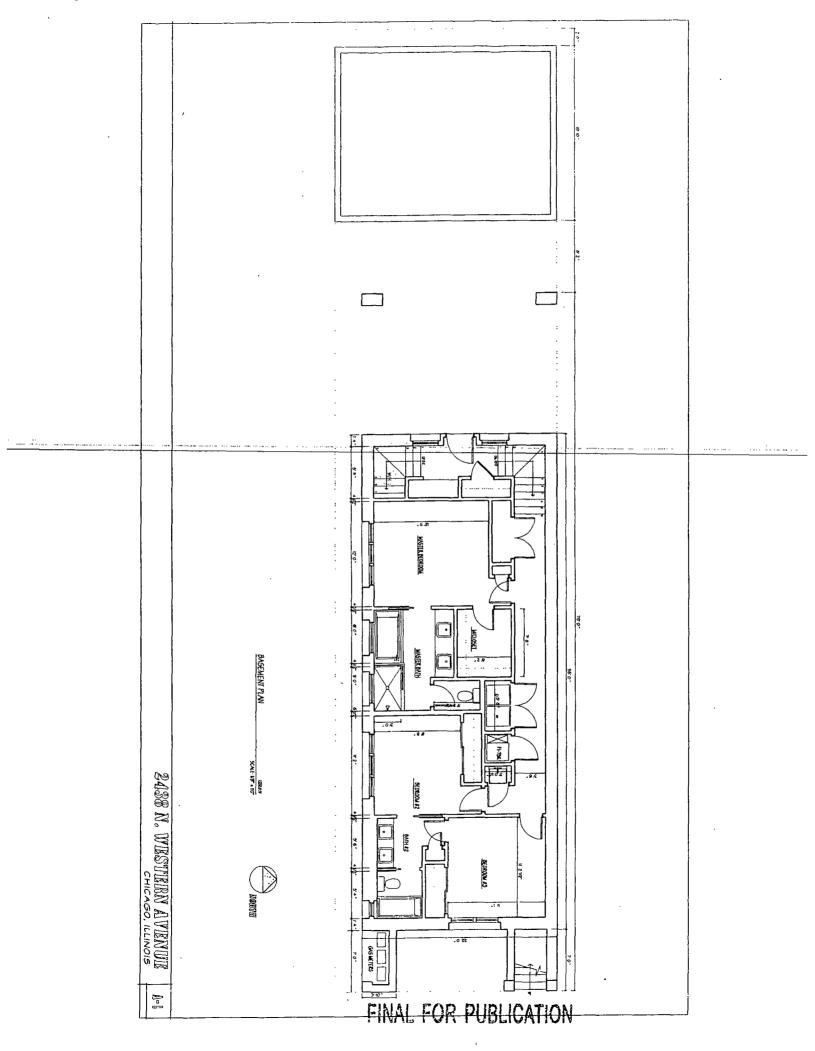

## ZONING AND DEVELOPMENT NARRATIVE IN SUPPORT OF AN APPLICATION FOR A TYPE I MAP AMENDMENT OF THE CITY OF CHICAGO ZONING MAP FOR THE PROPERTY COMMONLY KNOWN AS 2438 NORTH WESTERN AVENUE

Applicant seeks a Type I Map Amendment of the City of Chicago Zoning Map from the current C1-2 District to that of a B2-3 District for the property commonly known as 2438 North Western Avenue. The total lot area of the subject site is 2,724 square feet. Applicant seeks to improve the site with a new construction 3 story, 3 residential dwelling unit building.

**Density:** 

3 residential dwelling units

Lot Area Per Unit:

908

Off Street Parking:

3 spaces

Height:

37 feet 4 inches