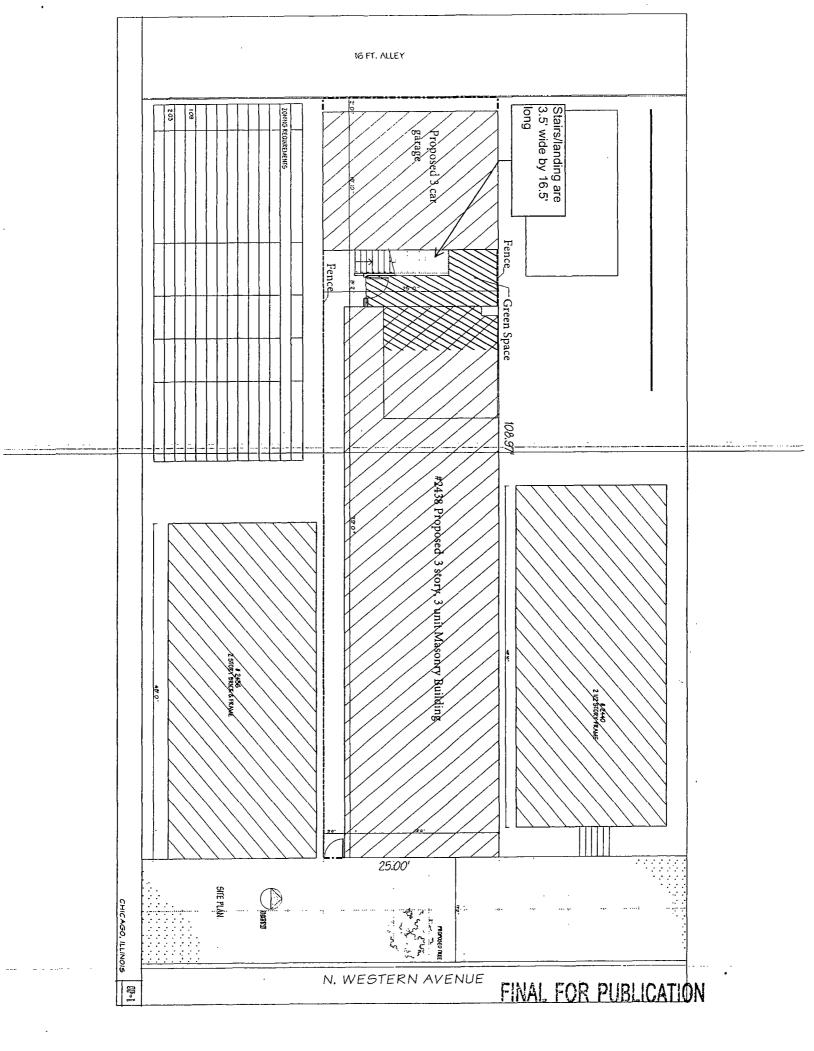

## ZONING AND DEVELOPMENT NARRATIVE IN SUPPORT OF AN APPLICATION FOR A TYPE I MAP AMENDMENT OF THE CITY OF CHICAGO ZONING MAP FOR THE PROPERTY COMMONLY KNOWN AS 2438 NORTH WESTERN AVENUE

Applicant seeks a Type I Map Amendment of the City of Chicago Zoning Map from the current C1-2 District to that of a B2-3 District for the property commonly known as 2438 North Western Avenue. The total lot area of the subject site is 2,724 square feet. Applicant seeks to improve the site with a new construction 3 story, 3 residential dwelling unit building.

**Density:** 

3 residential dwelling units

Lot Area Per Unit:

908

Off Street Parking:

3 spaces

Height:

37 feet 4 inches

Floor Area:

4,724 square feet

Floor Area Ratio:

3.0

Open Space:

207.37

Front (East) Setback:

0 feet

Rear-(West)-Setback:----

\_\_\_30\_feet\_\_\_\_\_

**North Side Setback:** 

0 feet

**South Side Setback:** 

3 feet

FINAL FOR PUBLICATION