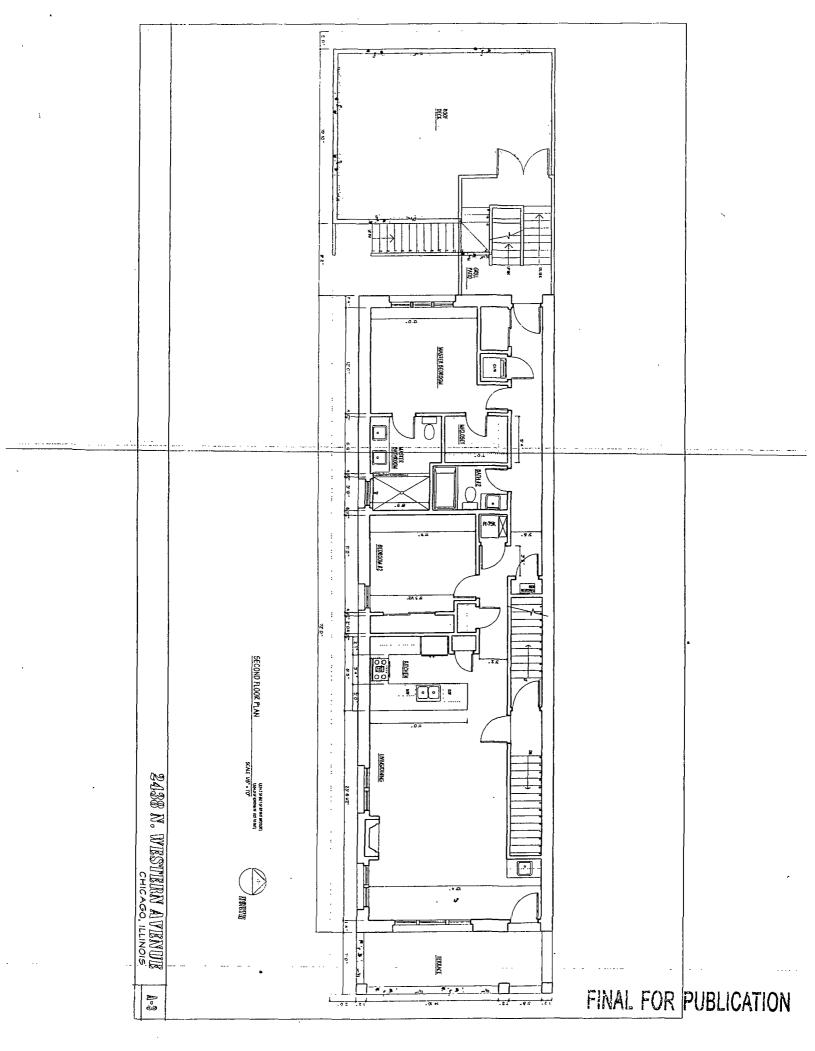

## ZONING AND DEVELOPMENT NARRATIVE IN SUPPORT OF AN APPLICATION FOR A TYPE I MAP AMENDMENT OF THE CITY OF CHICAGO ZONING MAP FOR THE PROPERTY COMMONLY KNOWN AS 2438 NORTH WESTERN AVENUE

Applicant seeks a Type I Map Amendment of the City of Chicago Zoning Map from the current C1-2 District to that of a B2-3 District for the property commonly known as 2438 North Western Avenue. The total lot area of the subject site is 2,724 square feet. Applicant seeks to improve the site with a new construction 3 story, 3 residential dwelling unit building.

**Density:** 

3 residential dwelling units

Lot Area Per Unit:

908

Off Street Parking:

3 spaces

Height:

37 feet 4 inches

Floor Area:

4,724 square feet

Floor Area Ratio:

3.0

Open Space:

207.37

Front (East) Setback:

0 feet