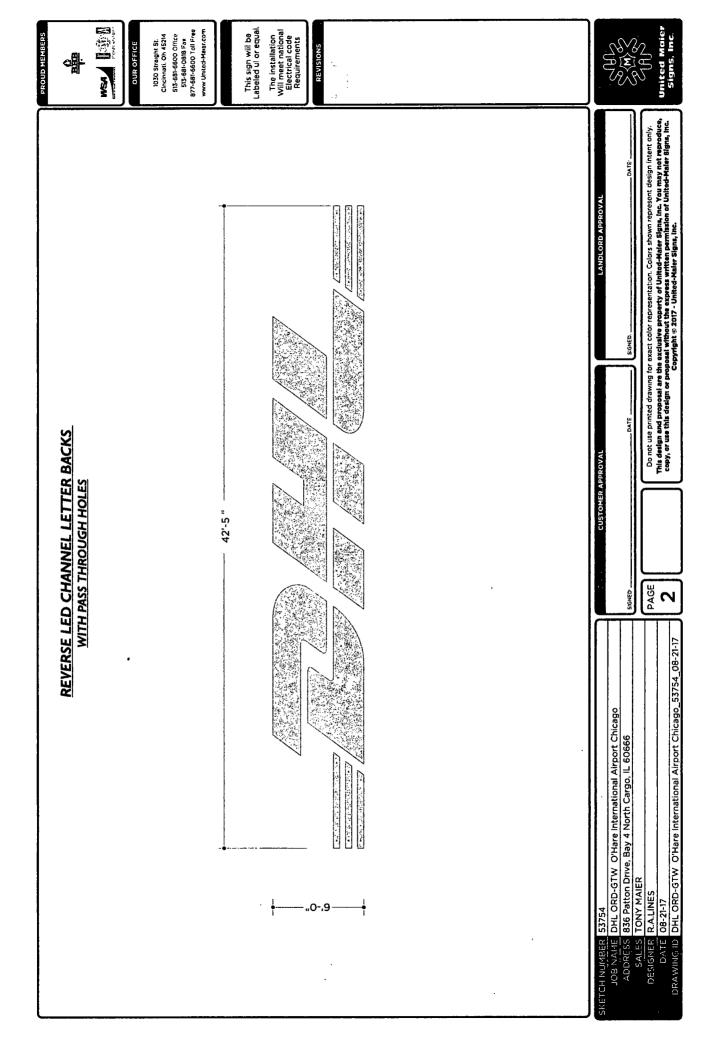

| CITY OF CHICAGO SIGN PERMIT APPLICATION CONTINUED                                                                                                                               |
|---------------------------------------------------------------------------------------------------------------------------------------------------------------------------------|
| Section 3 continued                                                                                                                                                             |
| Dimensions of Sign Structure (i.e. cabinet, frame, awning, canopy)                                                                                                              |
| Length: 42 Feet 5 Inches Height: 6 Feet 0 Inches Depth: 0 Feet 6 Inches                                                                                                         |
| Area: <u>255</u> Sq Ft. Weight: <u>550</u> lbs.                                                                                                                                 |
| Shape of Sign:                                                                                                                                                                  |
| Sign Height above Grade:                                                                                                                                                        |
| From Grade to Bottom of sign or sign structure, whichever is lowest: 33 Ft.                                                                                                     |
| From Grade to Top of sign or sign structure, whichever is highest: $39$ Ft.                                                                                                     |
| Is City Council Order required?* ♥ Yes □ No                                                                                                                                     |
| *All signs in excess of 100 Square Feet in area OR in excess of 24 feet above grade require a City Council Order pursuant to Section 13-20-680 of the Municipal Code of Chicago |
| Dimension of Sign Elements pursuant to Section 17-12-0601 of the Chicago Zoning Ordinance:                                                                                      |
| Length: 42 Feet 5 Inches Height: 6 Feet 0 inches Area: 255 Sq Ft.                                                                                                               |
| Electrical Contractor will install: Feeders:   Yes No Customer Leads:   No                                                                                                      |
| Number of Lamps: 371 Total Wattage: 334 Type of Lamp: OTAEN                                                                                                                     |
| Number of Ballast/Transformers: 7 Input of Transformers: 120                                                                                                                    |
| Type of Switch: SPEC Location of Switch: OUTSIDE                                                                                                                                |
| Static:  Yes No                                                                                                                                                                 |
| Illuminated: Yes  No                                                                                                                                                            |
| If yes - External Internal                                                                                                                                                      |
| Dynamic Image Display:   Yes 156 No                                                                                                                                             |
| (An affidavit of compliance is required for all dynamic image display signs pursuant to Section 13-20-675(d)(2) of the Municipal Code of Chicago.)                              |
| Max Nits Max Foot Candles Message Time (Screen Hold):seconds                                                                                                                    |
| Self Dimming Capability: □ Yes □ No                                                                                                                                             |
| What is the total of the sign face area devoted to dynamic image display? Sq Ft.                                                                                                |
| Section 4 - Zoning Information                                                                                                                                                  |
| Zoning District or Planned Development #: OHARD NORTH CARCO PD O                                                                                                                |
| Is sign located in a special sign district? ☐ Yes ☑ No                                                                                                                          |
| If yes: ☐ Michigan Avenue Corridor ☐ Oak Street Corridor ☐ State Street/Wabash Avenue Corridor                                                                                  |
| Total Street frontage of Zoning Lot:                                                                                                                                            |
| Total Area of new sign: $255$ (Sq Ft.) Gross Area of all proposed signs: $255$ (Sq Ft.)                                                                                         |
| Total Area of all existing signs on Zoning Lot: 600 (Sq Ft.)                                                                                                                    |