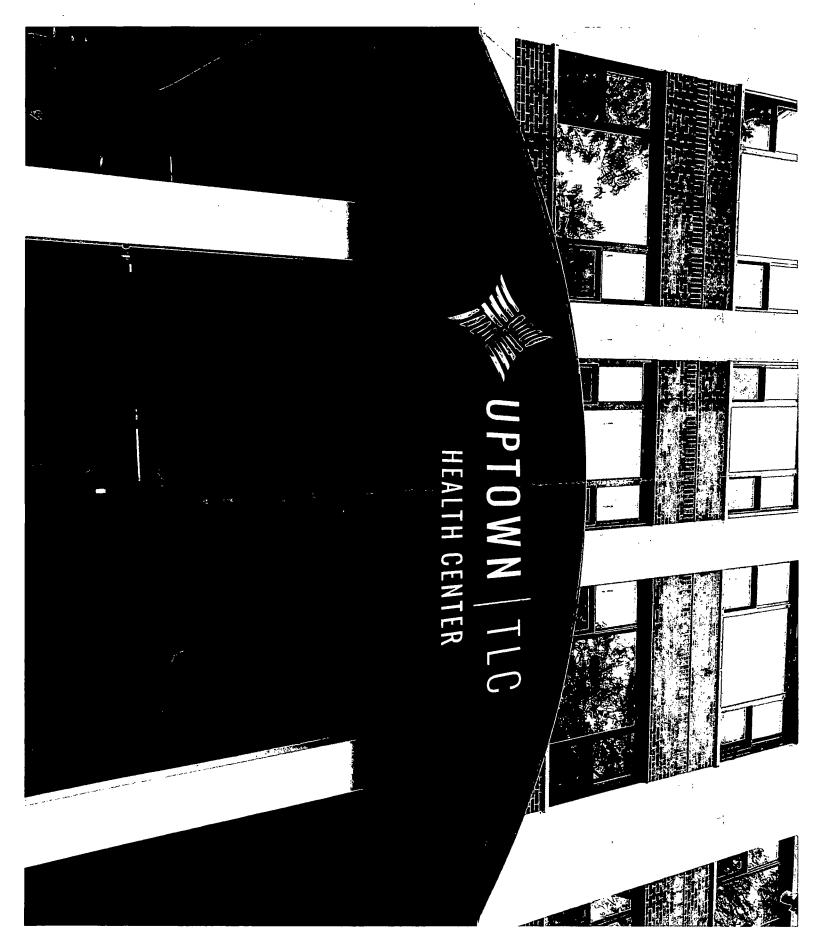

The Everest Group / Uptown TLC

4920 N. Kenmore Ave. Chicago IL 60640

Dimensions: Length 42 ft Height 4 ft 2 in

Height above grade / roof to top of sign: 12 ft

TOTAL SQUARE FOOT AREA 175 ft

Such sign(s) shall comply with all applicable provisions to TITLE 17 of the Chicago Zoning Ordinance And all other applicable provisions of the Municipal Code of the City of Chicago governing the construction and maintenance of outdoor signs, signboards and structures.

| C                                                                                 | ITY OF CHICAGO SIGN                                                | PERMIT APPLICATION CONTINUED                             |
|-----------------------------------------------------------------------------------|--------------------------------------------------------------------|----------------------------------------------------------|
| Expediter:                                                                        |                                                                    |                                                          |
| Address:                                                                          |                                                                    | License #:                                               |
| Phone #:                                                                          | Mobile #:                                                          | Email:                                                   |
| Website:                                                                          |                                                                    |                                                          |
|                                                                                   | Section 3 - Si                                                     | gn and Structure Details                                 |
| an al an anna an ann an ann an ann an ann an                                      |                                                                    | check all that apply)                                    |
| Sign Category:                                                                    |                                                                    |                                                          |
| On-Premise (Busine                                                                | ess ID): 🗖 Dynamic 🖬 Static                                        |                                                          |
| Business License #                                                                | of Tenant Business:                                                |                                                          |
| Off-Premise (Advert                                                               | ising): 🗆 Dynamic 🛛 Static                                         |                                                          |
| Temporary: 🗖 Sp                                                                   | ecial Event: 🗖                                                     |                                                          |
| Sign will read (Please p                                                          | provide a description, picture and                                 | shop drawing): UPTOWN TLC, HEALTH CENTER                 |
|                                                                                   |                                                                    |                                                          |
| Type of sign (Mark all t                                                          | hat apply):                                                        |                                                          |
| 🔁 Awnir                                                                           | ng 🗆 Canopy 🗖 Freestanding                                         | 🗖 Marquee 🛛 Projecting 🗖 Dynamic Image Display           |
| 🗖 Wall                                                                            | Painted Cabinet/Frame                                              | ] Vinyl 🗖 Projected image 🛱 Flashing                     |
|                                                                                   | Rise Building 🛛 Hotel/Hospitals                                    |                                                          |
| What is                                                                           | the dimension of the wall on whic                                  | h the sign will be installed? $\frac{42' \times 4'}{2}$  |
| Is the sign or sign struc<br>Is this a freestanding si<br>Which direction does si | ign? $\Box$ Yes $\mathbf{E}$ No Location of gn copy face? N(E) S W | all?: 🛛 Yes 🗆 No If yes, which wall of building? N(E)S W |
| whether occupied o                                                                | r not? 🖾 Yes 🛛 No                                                  |                                                          |
| Does any portion of the                                                           | sign, sign structure, or attachm                                   | ents extend on or over the public way? 🗆 Yes 🛚 Xo        |
| If yes, what is the p                                                             | ublic way use permit number?                                       |                                                          |
| Sign Panels: Back to bac                                                          | ck within 30 degrees of parallel                                   | JYes 🖾 No                                                |
| Number of Faces:                                                                  |                                                                    |                                                          |
| Sign Support Structure:                                                           | 🗆 Pole 🗆 Roof 🗖 Ground 🛛                                           | Building 🗖 Windows 🖾 Other:                              |
| Does any portion of                                                               | the sign or sign structure extend                                  | 24 inches above the roof line as                         |
| defined in 17-17-0                                                                | 2149 of the Municipal Code of Ch                                   | nicago? 🗆 Yes 🖾 No                                       |
| Picture                                                                           | or rendering must be attached d                                    | epicting sign placement with before and after view.      |