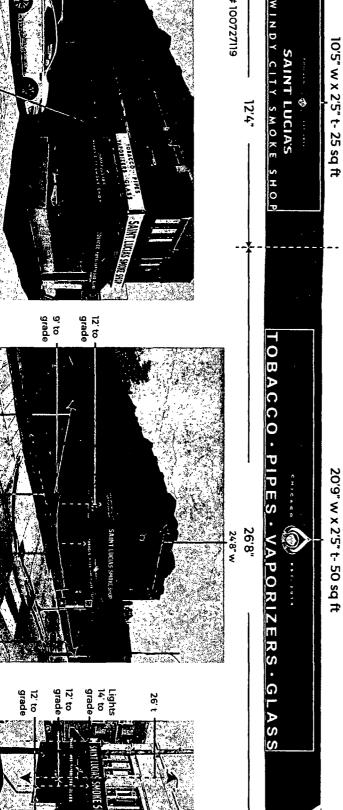

### **Sign Permit Application**

| APPROVAL NUMBER                                                                                                                                                                                      | APPLICATION NUMBER 100727119 | ANNUAL FEE   | WORK CODE                                                                              |              |    | DRAWINGS YES ATTACHED NO |      |            |
|------------------------------------------------------------------------------------------------------------------------------------------------------------------------------------------------------|------------------------------|--------------|----------------------------------------------------------------------------------------|--------------|----|--------------------------|------|------------|
| DATE OF APPLICATION                                                                                                                                                                                  | 09/21/2017                   |              | TYPE OF SIGN                                                                           | AWNING       |    |                          |      |            |
| ADDRESS OF SIGN 2075 N WESTERN AVE, 60647-                                                                                                                                                           |                              |              | LENGTH                                                                                 | ғт<br>39     | IN | HEIGHT                   | FT 3 | IN.        |
| BUILDING                                                                                                                                                                                             | ORIGINAL PERMIT NUMBER       |              | AREA                                                                                   | SQ FT<br>117 |    | WEIGHT                   |      | LBS<br>200 |
| TYPE OF PERMIT NEW CONSTRUCTION (SIGN)                                                                                                                                                               |                              |              | sign height above grade/roof 9                                                         |              |    |                          |      |            |
| PAYER OF ANNUAL INSPECTION RAYMAN- KINNEY, JASMINE                                                                                                                                                   |                              |              | SHAPE OF SIGN REGULAR                                                                  |              |    |                          |      |            |
| 2075 N WESTERN AVE<br>CHICAGO, IL 60647<br>(773)360-7582                                                                                                                                             |                              |              | SIGN WILL READ SAINT LUCIA'S WINDY CITY SMOKE SHOP TOBACCO PIPES                       |              |    |                          |      |            |
| SIGN MANUFACTURER RIGHT WAY SIGNS LLC                                                                                                                                                                |                              |              | NO OF LAMPS TOTAL WATTAGE                                                              |              |    |                          |      |            |
| ADDRESS WHERE SIGN CAN BE SEEN                                                                                                                                                                       | PRIOR TO ERECTION            |              | TYPE OF LAMP                                                                           |              |    | <u> </u>                 |      |            |
| TICKET NUMBER REINSPECTION CONTROL NUMBER                                                                                                                                                            |                              |              | NO OF BALLAST/TRANSFORMERS INPUT OF TRANSFORMERS                                       |              |    |                          |      |            |
| () TYPE OF SUPPORT FOR SIGN BI                                                                                                                                                                       | JILDING                      |              | CONTRACTOR WILL INSTALL  N FEEDERS  CUSTOMER LEALS                                     |              |    |                          |      |            |
| SIGN BOARD SUPPORT MEMBERS OTHER                                                                                                                                                                     |                              |              | TYPE OF SWITCH                                                                         |              |    |                          |      |            |
| ANNUAL FEE                                                                                                                                                                                           | 400.00                       |              | LOCATION OF SWITCH                                                                     |              |    |                          |      |            |
| CONSTRUCTION FEE<br>1017 B FEE                                                                                                                                                                       |                              | # for Zoning | SIGN LOCATION 39' X 3' WRAPAROUND BANNER ON NORTH AND WES'T ELEVATION (ART - 75 SQ FT) |              |    |                          |      |            |
| TOTAL FEE                                                                                                                                                                                            | 400.00                       |              |                                                                                        |              |    |                          |      |            |
| AMOUNT PAID<br>BALANCE DUE                                                                                                                                                                           | 200.00 Check                 | # for DCAP   |                                                                                        |              |    |                          |      |            |
| The undersigned certify that the statements in this application are true and correct and that all work done under the proposed permyt will conform to the requirements of the Chicago Municipal Code |                              |              |                                                                                        |              |    |                          |      |            |

ES\_PERM\_APP\_WEB RD060211 AP #:100727119 Page 2 of 2

Saint Lucia's Smoke CLIENT

**JOB ADDRESS** 

2075 N Western Ave Chicago, IL 60647

CONTACT INFO

Jasmine Rayman-Kinney 773-360-7582

COLOR PALETTE

Black

Handpainted artwork illuminated by qty 7 60w/120v gooseneck lights - B3-2 Zone. Non-Illuminated existing Banner - 117 sq ft - 200lbs

UCIA'S SMOKE SHOP 24'8"

App# 100726601 West Elevation artwork - 49 sq ft

12'6"

www.saintlucias.com
OPEN EVERY DAY

vi

App# 100726605 North Elevation artwork - 25 sq ft

12'6"

www.saintlucias.com
OPEN EVERY DAY

South wall artwork - 25 sq ft

App# 100726597 39

1/4" x 2" telt tapping sciews anchoring Z-brackets into awning frame

wning Mounting Guide

App# 100727119

Existing signage

Lightboxes to be removed and replaced with painted

84' Charleston frontage

15' to curb