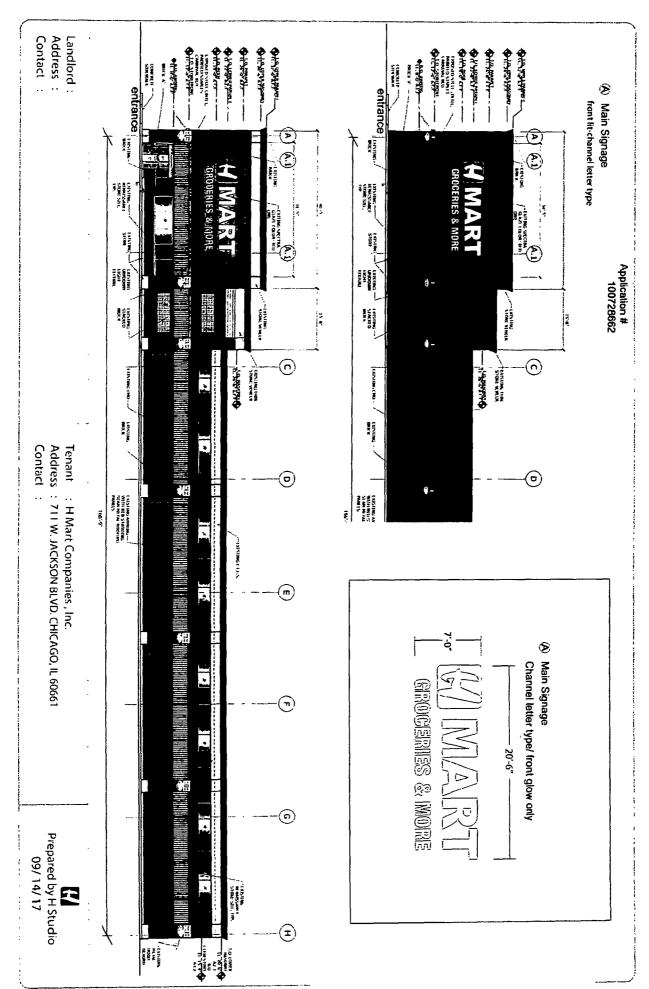

## **COUNCIL ORDER**

| RE: Approval of sign over 100 square feet in area or over 24 feet above grade                                                                                                                                                                                                                                                                                                                                |
|--------------------------------------------------------------------------------------------------------------------------------------------------------------------------------------------------------------------------------------------------------------------------------------------------------------------------------------------------------------------------------------------------------------|
| ORDERED, that the City Council hereby approves the following sign application submitted by:  Applicant*: IL Kwon (H Mart)                                                                                                                                                                                                                                                                                    |
| (* The Applicant is the owner of the real property or the business tenant of the real property. Do not list the sign contractor, sign erector, sign company or advertising entity in the above space.)                                                                                                                                                                                                       |
| This Order approves the following sign in accordance with Municipal Code of Chicago Section 13-20-680:                                                                                                                                                                                                                                                                                                       |
| Address of Sign: 711 W Jackson Chicago, IL 606 61                                                                                                                                                                                                                                                                                                                                                            |
| Zoning District: DX-7                                                                                                                                                                                                                                                                                                                                                                                        |
| DOB Sign Permit Application #: 100728662                                                                                                                                                                                                                                                                                                                                                                     |
| Sign Details:  1. On-premise X OR Off-premise                                                                                                                                                                                                                                                                                                                                                                |
| 2. Static sign X OR Dynamic-image display sign                                                                                                                                                                                                                                                                                                                                                               |
| 3. Number of sign faces                                                                                                                                                                                                                                                                                                                                                                                      |
| 4. Projecting over the public way (Yes or No) If yes, Public Way Use #:                                                                                                                                                                                                                                                                                                                                      |
| 5. Dimensions: Length 8 feet inches Height 23 feet 6 inches                                                                                                                                                                                                                                                                                                                                                  |
| Total square feet in area: 188 feet inches                                                                                                                                                                                                                                                                                                                                                                   |
| 6. Height above grade: 16 feet inches                                                                                                                                                                                                                                                                                                                                                                        |
| 7. Elevation (side of building or lot where the sign will be erected):                                                                                                                                                                                                                                                                                                                                       |
| 8. Name of Sign Contractor/Erector: First Ad Comm                                                                                                                                                                                                                                                                                                                                                            |
| 8. Name of Sign Contractor/Erector:                                                                                                                                                                                                                                                                                                                                                                          |
| To be legal, such sign shall comply with all provisions of Title 17 of the Chicago Municipal Code ("Zoning Ordinance") and all other provisions of the Municipal Code governing the permitting, construction and maintenance and removal of signs and sign structures. Failure of the applicant and the applicant's successors to comply shall be grounds for invalidation or revocation of the sign permit. |
| 42                                                                                                                                                                                                                                                                                                                                                                                                           |
| Alderman                                                                                                                                                                                                                                                                                                                                                                                                     |