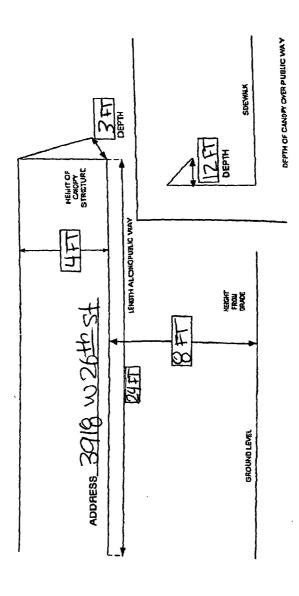

### **EXAMPLE OF CANOPY/AWNING DRAWING**

PROPERTY LOCATION 3918 W 26±0 S+

Said Awning(s) at W. 26th measure(s):

One (1) at twenty-four (24) feet in length, and three (3) feet in width for a total of seventy-two (72) square feet.

The location of said privilege shall be as shown on prints kept on file with the Department of Business Affairs and Consumer Protection and the Office of the City Clerk.