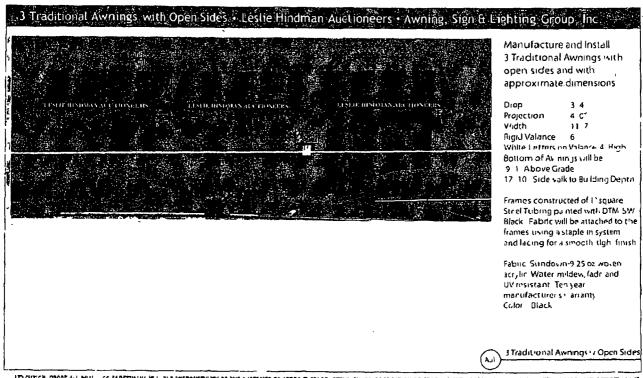

SECTION 1. Permission and authority are hereby given and granted to LESLIE HINDMAN AUCTIONEERS, INC., upon the terms and subject to the conditions of this ordinance to construct, install, maintain and use three (3) Awning(s) projecting over the public right-of-way adjacent to its premises known as 1338 W. Lake St...

Said Awning(s) at W. Lake Street measure(s):

Three (3) at eleven point five eight (11.58) feet in length, and four (4) feet in width for a total of one hundred thirty-eight point nine six (138.96) square feet.

The location of said privilege shall be as shown on prints kept on file with the Department of Business Affairs and Consumer Protection and the Office of the City Clerk.

Said privilege shall be constructed in accordance with plans and specifications approved by the Zoning Department - Signs.