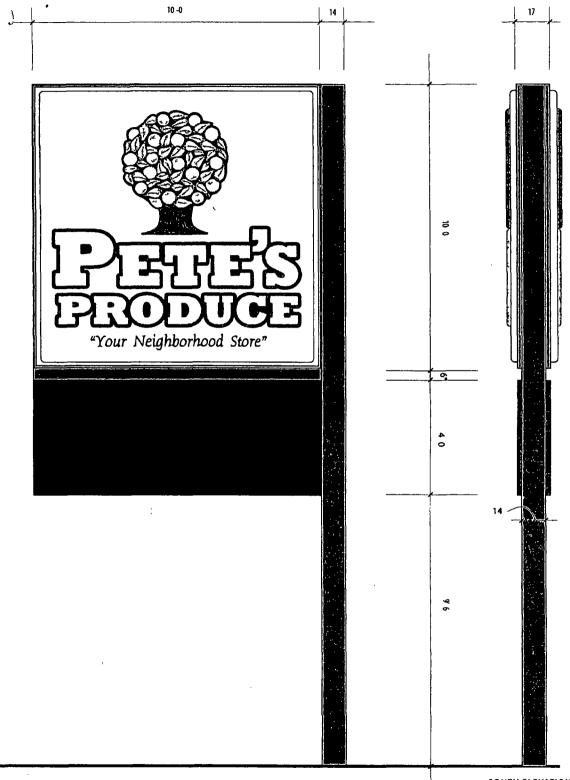

ORDINANCE
PETE'S PRODUCE
Acct. No. 273114 - 1
Permit No. 1129785

Be It Ordained by the City Council of the City of Chicago:

SECTION 1. Permission and authority are hereby given and granted to PETE'S PRODUCE, upon the terms and subject to the conditions of this ordinance to maintain and use one (1) sign(s) projecting over the public right-of-way attached to its premises known as 1543 E. 87th St..

Said sign structure(s) measures as follows; along E. 87th Street: One (1) at ten (10) feet in length, ten (10) feet in height and nine (9) feet above grade level.

The location of said privilege shall be as shown on prints kept on file with the Department of Business Affairs and Consumer Protection and the Office of the City Clerk.

Said privilege shall be constructed in accordance with plans and specifications approved by the Department of Transportation (Division of Project Development) and Zoning Department - Signs.

This grant of privilege in the public way shall be subject to the provisions of Section 10-28-015 and all other required provisions of the Municipal Code of Chicago.