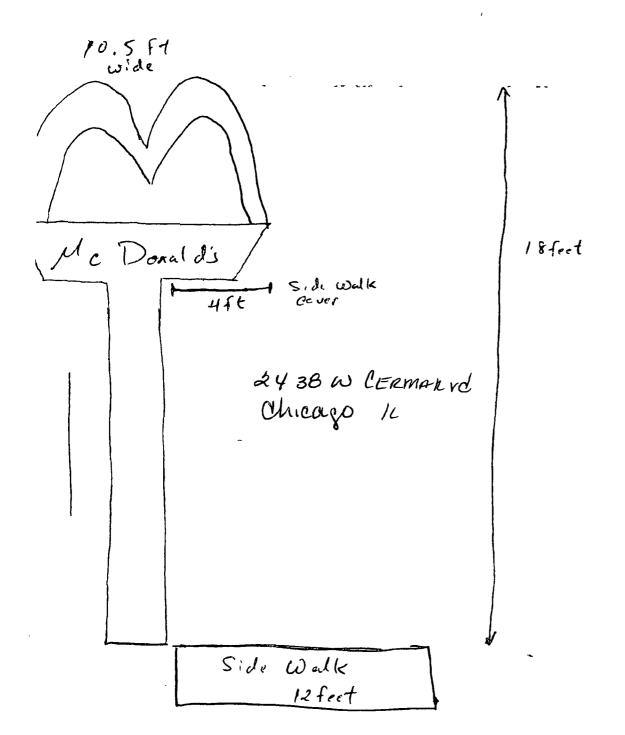

ORDINANCE MCDONALD'S Acct. No. 85305 - 23 Permit No. 1129685

Be It Ordained by the City Council of the City of Chicago:

SECTION 1. Permission and authority are hereby given and granted to MCDONALD'S, upon the terms and subject to the conditions of this ordinance to maintain and use one (1) sign(s) projecting over the public right-of-way attached to its premises known as 2438 W. Cermak Rd..

Said sign structure(s) measures as follows; along W. Cermak: One (1) at eighteen (18) feet in length, point six six (.66) feet in height and seventeen point nine one (17.91) feet above grade level.

The location of said privilege shall be as shown on prints kept on file with the Department of Business Affairs and Consumer Protection and the Office of the City Clerk.