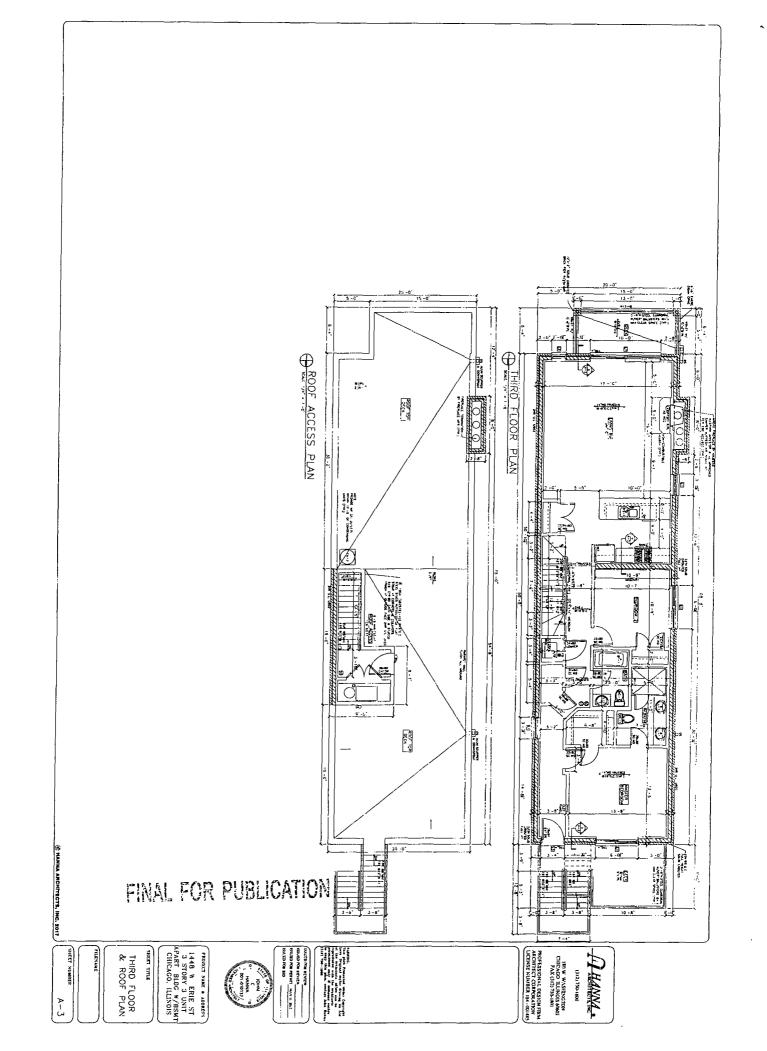

# SUBSTITUTE NARRATIVE AND PLANS FOR THE PROPOSED REZONING AT 1448 WEST ERIE STREET

The Application to change zoning for 1448 West Erie Street from RS-3 Residential Single-Unit (Detached House) District to RM-4.5 Residential Multi-Unit District. The Applicant intends to use the subject property to construct a three story building with roof access, consisting of three residential dwelling units. There will also be three garage parking spaces. The footprint of the building shall be approximately 20 feet by 75 feet in size and the building shall be 37 feet 10 inches high, as defined by City Code

**BUILDING HEIGHT: 37 FEET 10 INCHES** 

FINAL FOR PUBLICATION

HANNA ARCHITECTS, INC. 2017

SHEET VUNNER

A – 1

-AHANNA. IAN W WASHINGTON CHICAGO, ILLIMOIS NISO2 FAX (312) 750-1801