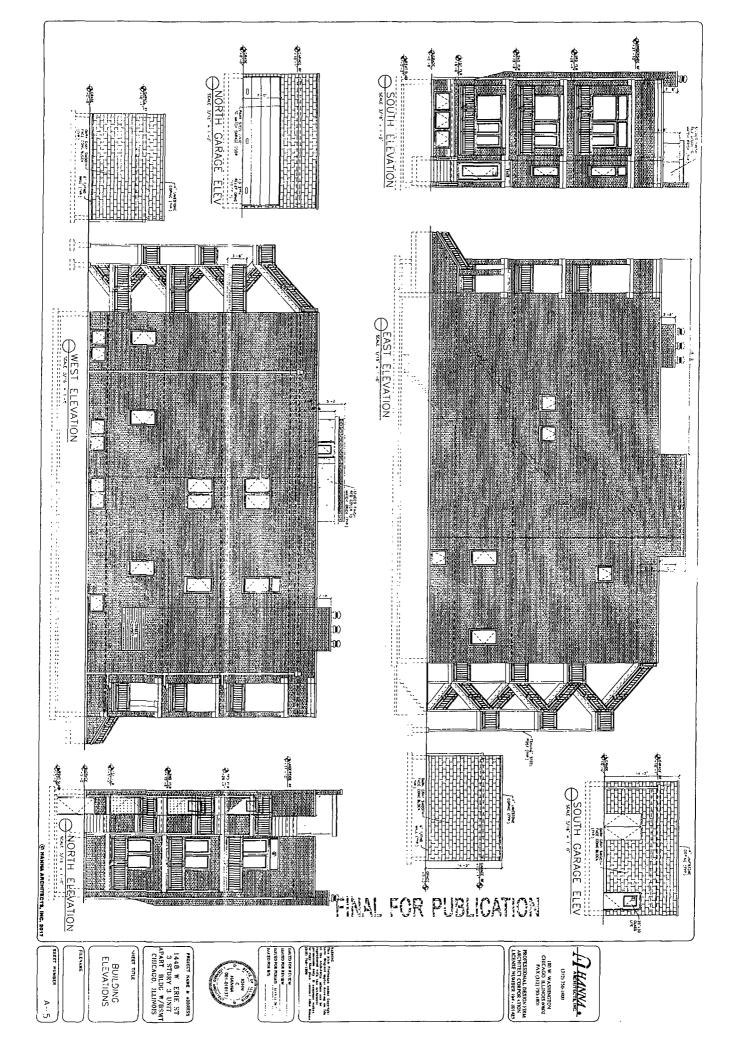

# SUBSTITUTE NARRATIVE AND PLANS FOR THE PROPOSED REZONING AT 1448 WEST ERIE STREET

The Application to change zoning for 1448 West Erie Street from RS-3 Residential Single-Unit (Detached House) District to RM-4.5 Residential Multi-Unit District. The Applicant intends to use the subject property to construct a three story building with roof access, consisting of three residential dwelling units. There will also be three garage parking spaces. The footprint of the building shall be approximately 20 feet by 75 feet in size and the building shall be 37 feet 10 inches high, as defined by City Code

**BUILDING HEIGHT: 37 FEET 10 INCHES** 

FINAL FOR PUBLICATION

HANNA ARCHITECTS, INC. 2017

SHEET VUNNER

A – 1

-AHANNA. IAN W WASHINGTON CHICAGO, ILLIMOIS NISO2 FAX (312) 750-1801