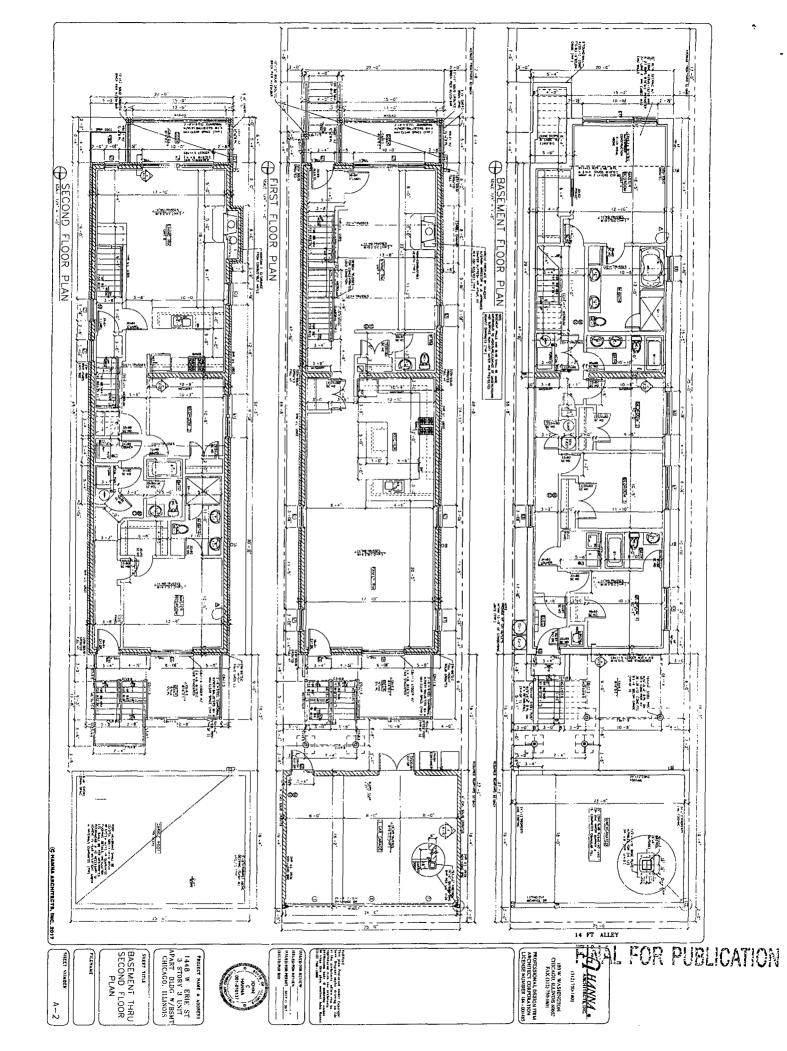

# SUBSTITUTE NARRATIVE AND PLANS FOR THE PROPOSED REZONING AT 1448 WEST ERIE STREET

The Application to change zoning for 1448 West Erie Street from RS-3 Residential Single-Unit (Detached House) District to RM-4.5 Residential Multi-Unit District. The Applicant intends to use the subject property to construct a three story building with roof access, consisting of three residential dwelling units. There will also be three garage parking spaces. The footprint of the building shall be approximately 20 feet by 75 feet in size and the building shall be 37 feet 10 inches high, as defined by City Code

**LOT AREA:** 3,125 SQUARE FEET

**FLOOR AREA RATIO:** 1.32

**BUILDING AREA:** 4,147 SQUARE FEET

**DENSITY, LOT AREA PER DWELLING UNIT: 1,382.33 SQUARE FEET** 

**OFF-STREET PARKING:** THE PROPERTY WILL HAVE A THREE CAR GARAGE.

**FRONT SETBACK:** 12 FEET 6 INCHES \* (APPLICANT WILL SEEK A VARIATION FOR YARD REDUCTION).

**REAR SETBACK: 37 FEET 6 INCHES** 

**SIDE SETBACK:** 2 FEET (EAST) 3 FEET (WEST)

**REAR YARD OPEN SPACE:** 215 SQUARE FEET

**BUILDING HEIGHT: 37 FEET 10 INCHES** 

FINAL FOR PUBLICATION

HANNA ARCHITECTS, INC. 2017

SHEET VUNNER

A – 1

-AHANNA. IAN W WASHINGTON CHICAGO, ILLIMOIS NISO2 FAX (312) 750-1801