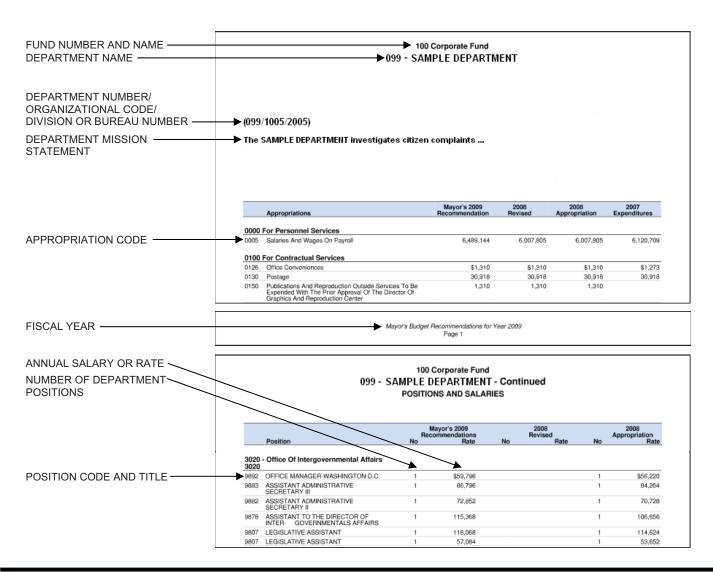

## HOW TO READ THE MAYOR'S BUDGET RECOMMENDATIONS

The Budget Recommendation contains summary information about budgeted revenues and proposed appropriations, as well as detailed information down to the individual budget appropriation.

- Summary A through F, the first financial reports within the Recommendations, contains summary financial information at revenue and expenditure levels.
- Estimated Revenue Details appear after the Summary Statements with the Statement of Estimates of Assets and Liabilities and Appropriation of Liabilities.
- Estimated Expenditures follow the Estimated Revenue Details and provides information down to the individual budget appropriation.
  - The detail is organized first by funding sources, then by city departments.

- The first fund is the Corporate Fund, or Fund 100, the City's main operating fund. After the Corporate Fund, detail information is provided for all various local funds, sorted by fund number order.
- Within each fund statement, information is broken down by department, in ascending department code order. Only departments being funded by a particular funding source (i.e., Corporate Fund) will appear within detail section. The legend below illustrates how to read reports within this section.
- The Recommendations conclude with information about grants (Summary G and Estimates of Grant Revenue), anticipated reimbursements between funds (Appendix A and B), and salary rate schedules.