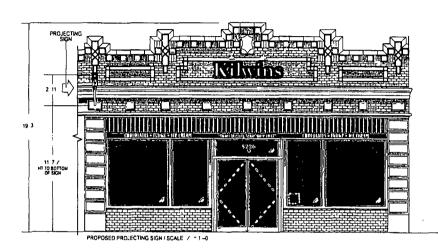

ORDINANCE Lake Park Associates Acct. No. 379530 - 22 Permit No. 1130038

Be It Ordained by the City Council of the City of Chicago:

SECTION 1. Permission and authority are hereby given and granted to Lake Park Associates, upon the terms and subject to the conditions of this ordinance to maintain and use one (1) sign(s) projecting over the public right-of-way attached to its premises known as 5226 S. Harper Ave...

Said sign structure(s) measures as follows; along S HARPER AVE: One (1) at three point three three (3.33) feet in length, two point nine two (2.92) feet in height and eleven point six seven (11.67) feet above grade level.