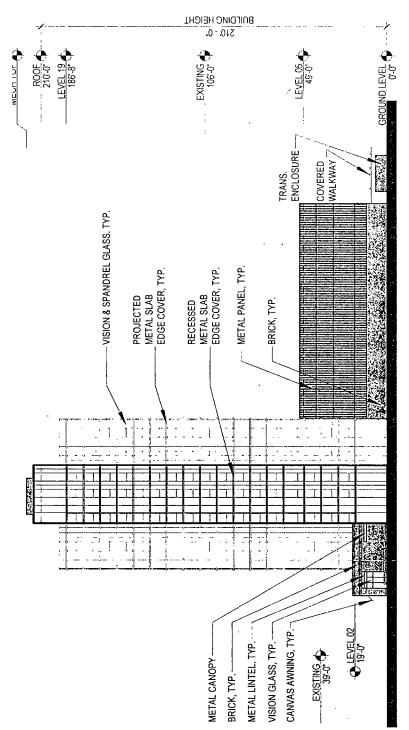

4. This Plan of Development consists of these 18 Statements and the following:

Bulk Regulations and Data Table
Existing Zoning Map
General Land-Use Map
Planned Development Boundary and Property Line Map
Subarea Map
Site Plan – Subarea B
Landscape Plan – Subarea B
Building Elevation – Subarea B (East Building Elevation)
Building Elevation – Subarea B (West Building Elevation)
Building Elevation – Subarea B (North Building Elevation)
Building Elevation – Subarea B (North Building Elevation)

prepared by bKL Architecture LLC and dated October 19, 2017, submitted herein.

In any instance where a provision of this Planned Development conflicts with the Chicago Building Code, the Building Code shall control. This Planned Development conforms to the intent and purpose of the Chicago Zoning Ordinance, and all requirements thereto, and satisfies the established criteria for approval as a Planned Development. In case of a conflict between the terms of this Planned Development Ordinance and the Chicago Zoning Ordinance, this Planned Development shall control.

# Residential-Business Planned Development No. 66, as amended FINAL FOR PUBLICATION

| Net Site Area:                                                                                                                                                                                                                                                                                                                                                                                                                                                                                                                    |                                                                            |                                              |                            |             |         |
|-----------------------------------------------------------------------------------------------------------------------------------------------------------------------------------------------------------------------------------------------------------------------------------------------------------------------------------------------------------------------------------------------------------------------------------------------------------------------------------------------------------------------------------|----------------------------------------------------------------------------|----------------------------------------------|----------------------------|-------------|---------|
| Subarea A (East / Townhouse Parcel):                                                                                                                                                                                                                                                                                                                                                                                                                                                                                              | 166,590                                                                    | sa fi                                        | · (                        | 3 82        | acres)  |
| Subarea B (West-South / Mixed-Use Parcel):                                                                                                                                                                                                                                                                                                                                                                                                                                                                                        | 74,368                                                                     | -                                            | (                          |             | acres)  |
| Subarea C (West-Central / Residential Parcel):                                                                                                                                                                                                                                                                                                                                                                                                                                                                                    | 99,366                                                                     |                                              | (                          |             | acres)  |
| Subarea D (West-North / Mixed-Use Parcel):                                                                                                                                                                                                                                                                                                                                                                                                                                                                                        | 72,590                                                                     | -                                            | ì                          |             | acres)  |
| Total Net Site Area:                                                                                                                                                                                                                                                                                                                                                                                                                                                                                                              | 412,914                                                                    |                                              | <u>`</u>                   |             | acres)  |
| Total Net Site Area:                                                                                                                                                                                                                                                                                                                                                                                                                                                                                                              | 412,714                                                                    | sq. m.                                       | (                          | 7.40        | acres)  |
| Area in the Public Right of Way:                                                                                                                                                                                                                                                                                                                                                                                                                                                                                                  |                                                                            |                                              |                            |             |         |
| Subarea A (East / Townhouse Parcel):                                                                                                                                                                                                                                                                                                                                                                                                                                                                                              | 34,569                                                                     | sa. ft.                                      | (                          | 0.79        | acres ) |
| Subarea B (West-South / Mixed-Use Parcel):                                                                                                                                                                                                                                                                                                                                                                                                                                                                                        | 25,106                                                                     | -                                            | (                          |             | acres)  |
| Subarea C (West-Central / Residential Parcel):                                                                                                                                                                                                                                                                                                                                                                                                                                                                                    | 15,279                                                                     | -                                            | (                          |             | acres)  |
| Subarea D (West-North / Mixed-Use Parcel):                                                                                                                                                                                                                                                                                                                                                                                                                                                                                        | 23,800                                                                     | -                                            | ì                          |             | acres)  |
| Total Net Site Area:                                                                                                                                                                                                                                                                                                                                                                                                                                                                                                              | 98,754                                                                     |                                              | (                          |             | acres)  |
|                                                                                                                                                                                                                                                                                                                                                                                                                                                                                                                                   |                                                                            |                                              |                            |             |         |
| Gross Site Area:                                                                                                                                                                                                                                                                                                                                                                                                                                                                                                                  |                                                                            |                                              |                            |             |         |
| Subarea A (East / Townhouse Parcel):                                                                                                                                                                                                                                                                                                                                                                                                                                                                                              | 201,159                                                                    | sa. ft.                                      | (                          | 4.62        | acres)  |
| Subarea B (West-South / Mixed-Use Parcel):                                                                                                                                                                                                                                                                                                                                                                                                                                                                                        | 99,474                                                                     | -                                            | ì                          |             | acres ) |
| Subarea C (West-Central / Residential Parcel):                                                                                                                                                                                                                                                                                                                                                                                                                                                                                    | 114,645                                                                    | -                                            | ì                          |             | acres)  |
| Subarea D (West-North / Mixed-Use Parcel):                                                                                                                                                                                                                                                                                                                                                                                                                                                                                        | 96,390                                                                     |                                              | ì                          |             | acres ) |
| Total Gross Site Area:                                                                                                                                                                                                                                                                                                                                                                                                                                                                                                            | 511,668                                                                    |                                              | <u> </u>                   |             | acres)  |
|                                                                                                                                                                                                                                                                                                                                                                                                                                                                                                                                   |                                                                            |                                              |                            |             |         |
| Maximum Floor Area Ratio (FAR) (By Subarea):                                                                                                                                                                                                                                                                                                                                                                                                                                                                                      |                                                                            |                                              |                            |             |         |
| Subarea A (East / Townhouse Parcel):                                                                                                                                                                                                                                                                                                                                                                                                                                                                                              | 0.69                                                                       |                                              |                            |             |         |
| Subarea B (West-South / Mixed-Use Parcel):                                                                                                                                                                                                                                                                                                                                                                                                                                                                                        |                                                                            |                                              |                            |             |         |
|                                                                                                                                                                                                                                                                                                                                                                                                                                                                                                                                   | 3 75                                                                       |                                              |                            |             |         |
|                                                                                                                                                                                                                                                                                                                                                                                                                                                                                                                                   | 3.75<br>3.56                                                               |                                              |                            |             |         |
| Subarea C (West-Central / Residential Parcel):                                                                                                                                                                                                                                                                                                                                                                                                                                                                                    | 3.56                                                                       | Per site                                     | plan                       | annrov      | ral     |
| Subarea C (West-Central / Residential Parcel):<br>Subarea D (West-North / Mixed-Use Parcel):                                                                                                                                                                                                                                                                                                                                                                                                                                      | 3.56<br>3.84                                                               | Per site                                     | plan                       | approv      | al.     |
| Subarea C (West-Central / Residential Parcel):                                                                                                                                                                                                                                                                                                                                                                                                                                                                                    | 3.56                                                                       | Per site                                     | plan                       | approv      | al.     |
| Subarea C (West-Central / Residential Parcel): Subarea D (West-North / Mixed-Use Parcel):  Maximum Floor Area Ratio (FAR) (PD):                                                                                                                                                                                                                                                                                                                                                                                                   | 3.56<br>3.84                                                               | Per site                                     | plan                       | approv      | al.     |
| Subarea C (West-Central / Residential Parcel): Subarea D (West-North / Mixed-Use Parcel):  Maximum Floor Area Ratio (FAR) (PD):  Maximum Number of Dwelling Units:                                                                                                                                                                                                                                                                                                                                                                | 3.56<br>3.84<br><b>2.52</b>                                                |                                              |                            |             | al.     |
| Subarea C (West-Central / Residential Parcel): Subarea D (West-North / Mixed-Use Parcel):  Maximum Floor Area Ratio (FAR) (PD):  Maximum Number of Dwelling Units: Subarea A (East / Townhouse Parcel):                                                                                                                                                                                                                                                                                                                           | 3.56<br>3.84<br><b>2.52</b>                                                | dwelling                                     | g unit                     | s           | al.     |
| Subarea C (West-Central / Residential Parcel): Subarea D (West-North / Mixed-Use Parcel):  Maximum Floor Area Ratio (FAR) (PD):  Maximum Number of Dwelling Units: Subarea A (East / Townhouse Parcel): Subarea B (West-South / Mixed-Use Parcel):                                                                                                                                                                                                                                                                                | 3.56<br>3.84<br><b>2.52</b><br>46<br>254                                   | dwelling<br>dwelling                         | g unit<br>g unit           | s<br>s      | al.     |
| Subarea C (West-Central / Residential Parcel): Subarea D (West-North / Mixed-Use Parcel):  Maximum Floor Area Ratio (FAR) (PD):  Maximum Number of Dwelling Units: Subarea A (East / Townhouse Parcel):                                                                                                                                                                                                                                                                                                                           | 3.56<br>3.84<br>2.52<br>46<br>254<br>410                                   | dwelling                                     | g unit<br>g unit<br>g unit | s<br>s<br>s | al.     |
| Subarea C (West-Central / Residential Parcel): Subarea D (West-North / Mixed-Use Parcel):  Maximum Floor Area Ratio (FAR) (PD):  Maximum Number of Dwelling Units: Subarea A (East / Townhouse Parcel): Subarea B (West-South / Mixed-Use Parcel): Subarea C (West-Central / Residential Parcel):                                                                                                                                                                                                                                 | 3.56<br>3.84<br>2.52<br>46<br>254<br>410                                   | dwelling<br>dwelling<br>dwelling             | g unit<br>g unit<br>g unit | s<br>s<br>s | al.     |
| Subarea C (West-Central / Residential Parcel): Subarea D (West-North / Mixed-Use Parcel):  Maximum Floor Area Ratio (FAR) (PD):  Maximum Number of Dwelling Units: Subarea A (East / Townhouse Parcel): Subarea B (West-South / Mixed-Use Parcel): Subarea C (West-Central / Residential Parcel):                                                                                                                                                                                                                                 | 3.56<br>3.84<br>2.52<br>46<br>254<br>410                                   | dwelling<br>dwelling<br>dwelling             | g unit<br>g unit<br>g unit | s<br>s<br>s | al.     |
| Subarea C (West-Central / Residential Parcel): Subarea D (West-North / Mixed-Use Parcel):  Maximum Floor Area Ratio (FAR) (PD):  Maximum Number of Dwelling Units: Subarea A (East / Townhouse Parcel): Subarea B (West-South / Mixed-Use Parcel): Subarea C (West-Central / Residential Parcel): Subarea D (West-North / Mixed-Use Parcel):                                                                                                                                                                                      | 3.56<br>3.84<br>2.52<br>46<br>254<br>410                                   | dwelling<br>dwelling<br>dwelling             | g unit<br>g unit<br>g unit | s<br>s<br>s | al.     |
| Subarea C (West-Central / Residential Parcel): Subarea D (West-North / Mixed-Use Parcel):  Maximum Floor Area Ratio (FAR) (PD):  Maximum Number of Dwelling Units: Subarea A (East / Townhouse Parcel): Subarea B (West-South / Mixed-Use Parcel): Subarea C (West-Central / Residential Parcel): Subarea D (West-North / Mixed-Use Parcel):  Maximum Number of Hotel Rooms: Subarea D (West-North / Mixed-Use Parcel):  Maximum Building Height:                                                                                 | 3.56<br>3.84<br><b>2.52</b><br>46<br>254<br>410<br>254                     | dwelling<br>dwelling<br>dwelling             | g unit<br>g unit<br>g unit | s<br>s<br>s | al.     |
| Subarea C (West-Central / Residential Parcel): Subarea D (West-North / Mixed-Use Parcel):  Maximum Floor Area Ratio (FAR) (PD):  Maximum Number of Dwelling Units: Subarea A (East / Townhouse Parcel): Subarea B (West-South / Mixed-Use Parcel): Subarea C (West-Central / Residential Parcel): Subarea D (West-North / Mixed-Use Parcel):  Maximum Number of Hotel Rooms: Subarea D (West-North / Mixed-Use Parcel):  Maximum Building Height: Subarea A (East / Townhouse Parcel):                                            | 3.56<br>3.84<br>2.52<br>46<br>254<br>410<br>254                            | dwelling<br>dwelling<br>dwelling<br>dwelling | g unit<br>g unit<br>g unit | s<br>s<br>s | al.     |
| Subarea C (West-Central / Residential Parcel): Subarea D (West-North / Mixed-Use Parcel):  Maximum Floor Area Ratio (FAR) (PD):  Maximum Number of Dwelling Units: Subarea A (East / Townhouse Parcel): Subarea B (West-South / Mixed-Use Parcel): Subarea C (West-Central / Residential Parcel): Subarea D (West-North / Mixed-Use Parcel):  Maximum Number of Hotel Rooms: Subarea D (West-North / Mixed-Use Parcel):  Maximum Building Height:                                                                                 | 3.56<br>3.84<br>2.52<br>46<br>254<br>410<br>254                            | dwelling<br>dwelling<br>dwelling             | g unit<br>g unit<br>g unit | s<br>s<br>s | al.     |
| Subarea C (West-Central / Residential Parcel): Subarea D (West-North / Mixed-Use Parcel):  Maximum Floor Area Ratio (FAR) (PD):  Maximum Number of Dwelling Units: Subarea A (East / Townhouse Parcel): Subarea B (West-South / Mixed-Use Parcel): Subarea C (West-Central / Residential Parcel): Subarea D (West-North / Mixed-Use Parcel):  Maximum Number of Hotel Rooms: Subarea D (West-North / Mixed-Use Parcel):  Maximum Building Height: Subarea A (East / Townhouse Parcel):                                            | 3.56<br>3.84<br>2.52<br>46<br>254<br>410<br>254<br>350                     | dwelling<br>dwelling<br>dwelling<br>dwelling | g unit<br>g unit<br>g unit | s<br>s<br>s | al.     |
| Subarea C (West-Central / Residential Parcel): Subarea D (West-North / Mixed-Use Parcel):  Maximum Floor Area Ratio (FAR) (PD):  Maximum Number of Dwelling Units: Subarea A (East / Townhouse Parcel): Subarea B (West-South / Mixed-Use Parcel): Subarea C (West-Central / Residential Parcel): Subarea D (West-North / Mixed-Use Parcel):  Maximum Number of Hotel Rooms: Subarea D (West-North / Mixed-Use Parcel):  Maximum Building Height: Subarea A (East / Townhouse Parcel): Subarea B (West-South / Mixed-Use Parcel): | 3.56<br>3.84<br>2.52<br>46<br>254<br>410<br>254<br>350<br>40<br>210<br>108 | dwelling<br>dwelling<br>dwelling<br>dwelling | g unit<br>g unit<br>g unit | s<br>s<br>s | al.     |