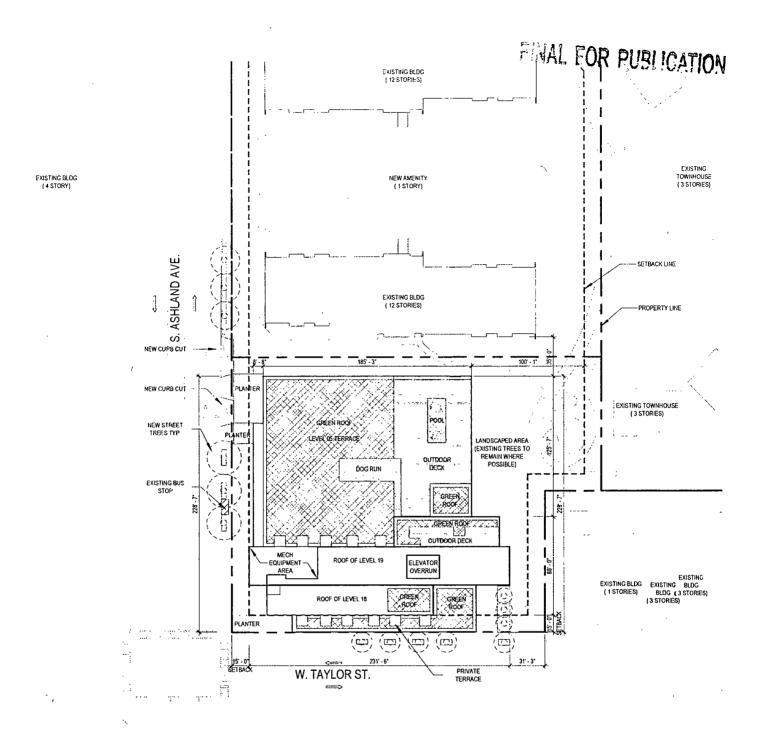

4. This Plan of Development consists of these 18 Statements and the following:

Bulk Regulations and Data Table
Existing Zoning Map
General Land-Use Map
Planned Development Boundary and Property Line Map
Subarea Map
Site Plan – Subarea B
Landscape Plan – Subarea B
Building Elevation – Subarea B (East Building Elevation)
Building Elevation – Subarea B (West Building Elevation)
Building Elevation – Subarea B (North Building Elevation)
Building Elevation – Subarea B (North Building Elevation)

prepared by bKL Architecture LLC and dated October 19, 2017, submitted herein.

In any instance where a provision of this Planned Development conflicts with the Chicago Building Code, the Building Code shall control. This Planned Development conforms to the intent and purpose of the Chicago Zoning Ordinance, and all requirements thereto, and satisfies the established criteria for approval as a Planned Development. In case of a conflict between the terms of this Planned Development Ordinance and the Chicago Zoning Ordinance, this Planned Development shall control.

# Residential-Business Planned Development No. 66, as amended FINAL FOR PUBLICATION

| Net Site Area:                                                                                                                                                                                                                                                                                                                                                                                                                                                                                                                    |                                                                            |                                              |                            |             |         |
|-----------------------------------------------------------------------------------------------------------------------------------------------------------------------------------------------------------------------------------------------------------------------------------------------------------------------------------------------------------------------------------------------------------------------------------------------------------------------------------------------------------------------------------|----------------------------------------------------------------------------|----------------------------------------------|----------------------------|-------------|---------|
| Subarea A (East / Townhouse Parcel):                                                                                                                                                                                                                                                                                                                                                                                                                                                                                              | 166,590                                                                    | sa fi                                        | · (                        | 3 82        | acres)  |
| Subarea B (West-South / Mixed-Use Parcel):                                                                                                                                                                                                                                                                                                                                                                                                                                                                                        | 74,368                                                                     | -                                            | (                          |             | acres)  |
| Subarea C (West-Central / Residential Parcel):                                                                                                                                                                                                                                                                                                                                                                                                                                                                                    | 99,366                                                                     |                                              | (                          |             | acres)  |
| Subarea D (West-North / Mixed-Use Parcel):                                                                                                                                                                                                                                                                                                                                                                                                                                                                                        | 72,590                                                                     | -                                            | ì                          |             | acres)  |
| Total Net Site Area:                                                                                                                                                                                                                                                                                                                                                                                                                                                                                                              | 412,914                                                                    |                                              | <u>`</u>                   |             | acres)  |
| Total Net Site Area:                                                                                                                                                                                                                                                                                                                                                                                                                                                                                                              | 412,714                                                                    | sq. m.                                       | (                          | 7.40        | acres)  |
| Area in the Public Right of Way:                                                                                                                                                                                                                                                                                                                                                                                                                                                                                                  |                                                                            |                                              |                            |             |         |
| Subarea A (East / Townhouse Parcel):                                                                                                                                                                                                                                                                                                                                                                                                                                                                                              | 34,569                                                                     | sa. ft.                                      | (                          | 0.79        | acres ) |
| Subarea B (West-South / Mixed-Use Parcel):                                                                                                                                                                                                                                                                                                                                                                                                                                                                                        | 25,106                                                                     | -                                            | (                          |             | acres)  |
| Subarea C (West-Central / Residential Parcel):                                                                                                                                                                                                                                                                                                                                                                                                                                                                                    | 15,279                                                                     | -                                            | (                          |             | acres)  |
| Subarea D (West-North / Mixed-Use Parcel):                                                                                                                                                                                                                                                                                                                                                                                                                                                                                        | 23,800                                                                     | -                                            | ì                          |             | acres)  |
| Total Net Site Area:                                                                                                                                                                                                                                                                                                                                                                                                                                                                                                              | 98,754                                                                     |                                              | (                          |             | acres)  |
|                                                                                                                                                                                                                                                                                                                                                                                                                                                                                                                                   |                                                                            |                                              |                            |             |         |
| Gross Site Area:                                                                                                                                                                                                                                                                                                                                                                                                                                                                                                                  |                                                                            |                                              |                            |             |         |
| Subarea A (East / Townhouse Parcel):                                                                                                                                                                                                                                                                                                                                                                                                                                                                                              | 201,159                                                                    | sa. ft.                                      | (                          | 4.62        | acres)  |
| Subarea B (West-South / Mixed-Use Parcel):                                                                                                                                                                                                                                                                                                                                                                                                                                                                                        | 99,474                                                                     | -                                            | ì                          |             | acres ) |
| Subarea C (West-Central / Residential Parcel):                                                                                                                                                                                                                                                                                                                                                                                                                                                                                    | 114,645                                                                    | -                                            | ì                          |             | acres)  |
| Subarea D (West-North / Mixed-Use Parcel):                                                                                                                                                                                                                                                                                                                                                                                                                                                                                        | 96,390                                                                     |                                              | ì                          |             | acres ) |
| Total Gross Site Area:                                                                                                                                                                                                                                                                                                                                                                                                                                                                                                            | 511,668                                                                    |                                              | <u> </u>                   |             | acres)  |
|                                                                                                                                                                                                                                                                                                                                                                                                                                                                                                                                   |                                                                            |                                              |                            |             |         |
| Maximum Floor Area Ratio (FAR) (By Subarea):                                                                                                                                                                                                                                                                                                                                                                                                                                                                                      |                                                                            |                                              |                            |             |         |
| Subarea A (East / Townhouse Parcel):                                                                                                                                                                                                                                                                                                                                                                                                                                                                                              | 0.69                                                                       |                                              |                            |             |         |
| Subarea B (West-South / Mixed-Use Parcel):                                                                                                                                                                                                                                                                                                                                                                                                                                                                                        |                                                                            |                                              |                            |             |         |
|                                                                                                                                                                                                                                                                                                                                                                                                                                                                                                                                   | 3 75                                                                       |                                              |                            |             |         |
|                                                                                                                                                                                                                                                                                                                                                                                                                                                                                                                                   | 3.75<br>3.56                                                               |                                              |                            |             |         |
| Subarea C (West-Central / Residential Parcel):                                                                                                                                                                                                                                                                                                                                                                                                                                                                                    | 3.56                                                                       | Per site                                     | plan                       | annrov      | ral     |
| Subarea C (West-Central / Residential Parcel):<br>Subarea D (West-North / Mixed-Use Parcel):                                                                                                                                                                                                                                                                                                                                                                                                                                      | 3.56<br>3.84                                                               | Per site                                     | plan                       | approv      | al.     |
| Subarea C (West-Central / Residential Parcel):                                                                                                                                                                                                                                                                                                                                                                                                                                                                                    | 3.56                                                                       | Per site                                     | plan                       | approv      | al.     |
| Subarea C (West-Central / Residential Parcel): Subarea D (West-North / Mixed-Use Parcel):  Maximum Floor Area Ratio (FAR) (PD):                                                                                                                                                                                                                                                                                                                                                                                                   | 3.56<br>3.84                                                               | Per site                                     | plan                       | approv      | al.     |
| Subarea C (West-Central / Residential Parcel): Subarea D (West-North / Mixed-Use Parcel):  Maximum Floor Area Ratio (FAR) (PD):  Maximum Number of Dwelling Units:                                                                                                                                                                                                                                                                                                                                                                | 3.56<br>3.84<br><b>2.52</b>                                                |                                              |                            |             | al.     |
| Subarea C (West-Central / Residential Parcel): Subarea D (West-North / Mixed-Use Parcel):  Maximum Floor Area Ratio (FAR) (PD):  Maximum Number of Dwelling Units: Subarea A (East / Townhouse Parcel):                                                                                                                                                                                                                                                                                                                           | 3.56<br>3.84<br><b>2.52</b>                                                | dwelling                                     | g unit                     | s           | al.     |
| Subarea C (West-Central / Residential Parcel): Subarea D (West-North / Mixed-Use Parcel):  Maximum Floor Area Ratio (FAR) (PD):  Maximum Number of Dwelling Units: Subarea A (East / Townhouse Parcel): Subarea B (West-South / Mixed-Use Parcel):                                                                                                                                                                                                                                                                                | 3.56<br>3.84<br><b>2.52</b><br>46<br>254                                   | dwelling<br>dwelling                         | g unit<br>g unit           | s<br>s      | al.     |
| Subarea C (West-Central / Residential Parcel): Subarea D (West-North / Mixed-Use Parcel):  Maximum Floor Area Ratio (FAR) (PD):  Maximum Number of Dwelling Units: Subarea A (East / Townhouse Parcel):                                                                                                                                                                                                                                                                                                                           | 3.56<br>3.84<br>2.52<br>46<br>254<br>410                                   | dwelling                                     | g unit<br>g unit<br>g unit | s<br>s<br>s | al.     |
| Subarea C (West-Central / Residential Parcel): Subarea D (West-North / Mixed-Use Parcel):  Maximum Floor Area Ratio (FAR) (PD):  Maximum Number of Dwelling Units: Subarea A (East / Townhouse Parcel): Subarea B (West-South / Mixed-Use Parcel): Subarea C (West-Central / Residential Parcel):                                                                                                                                                                                                                                 | 3.56<br>3.84<br>2.52<br>46<br>254<br>410                                   | dwelling<br>dwelling<br>dwelling             | g unit<br>g unit<br>g unit | s<br>s<br>s | al.     |
| Subarea C (West-Central / Residential Parcel): Subarea D (West-North / Mixed-Use Parcel):  Maximum Floor Area Ratio (FAR) (PD):  Maximum Number of Dwelling Units: Subarea A (East / Townhouse Parcel): Subarea B (West-South / Mixed-Use Parcel): Subarea C (West-Central / Residential Parcel):                                                                                                                                                                                                                                 | 3.56<br>3.84<br>2.52<br>46<br>254<br>410                                   | dwelling<br>dwelling<br>dwelling             | g unit<br>g unit<br>g unit | s<br>s<br>s | al.     |
| Subarea C (West-Central / Residential Parcel): Subarea D (West-North / Mixed-Use Parcel):  Maximum Floor Area Ratio (FAR) (PD):  Maximum Number of Dwelling Units: Subarea A (East / Townhouse Parcel): Subarea B (West-South / Mixed-Use Parcel): Subarea C (West-Central / Residential Parcel): Subarea D (West-North / Mixed-Use Parcel):                                                                                                                                                                                      | 3.56<br>3.84<br>2.52<br>46<br>254<br>410                                   | dwelling<br>dwelling<br>dwelling             | g unit<br>g unit<br>g unit | s<br>s<br>s | al.     |
| Subarea C (West-Central / Residential Parcel): Subarea D (West-North / Mixed-Use Parcel):  Maximum Floor Area Ratio (FAR) (PD):  Maximum Number of Dwelling Units: Subarea A (East / Townhouse Parcel): Subarea B (West-South / Mixed-Use Parcel): Subarea C (West-Central / Residential Parcel): Subarea D (West-North / Mixed-Use Parcel):  Maximum Number of Hotel Rooms: Subarea D (West-North / Mixed-Use Parcel):  Maximum Building Height:                                                                                 | 3.56<br>3.84<br><b>2.52</b><br>46<br>254<br>410<br>254                     | dwelling<br>dwelling<br>dwelling             | g unit<br>g unit<br>g unit | s<br>s<br>s | al.     |
| Subarea C (West-Central / Residential Parcel): Subarea D (West-North / Mixed-Use Parcel):  Maximum Floor Area Ratio (FAR) (PD):  Maximum Number of Dwelling Units: Subarea A (East / Townhouse Parcel): Subarea B (West-South / Mixed-Use Parcel): Subarea C (West-Central / Residential Parcel): Subarea D (West-North / Mixed-Use Parcel):  Maximum Number of Hotel Rooms: Subarea D (West-North / Mixed-Use Parcel):  Maximum Building Height: Subarea A (East / Townhouse Parcel):                                            | 3.56<br>3.84<br>2.52<br>46<br>254<br>410<br>254                            | dwelling<br>dwelling<br>dwelling<br>dwelling | g unit<br>g unit<br>g unit | s<br>s<br>s | al.     |
| Subarea C (West-Central / Residential Parcel): Subarea D (West-North / Mixed-Use Parcel):  Maximum Floor Area Ratio (FAR) (PD):  Maximum Number of Dwelling Units: Subarea A (East / Townhouse Parcel): Subarea B (West-South / Mixed-Use Parcel): Subarea C (West-Central / Residential Parcel): Subarea D (West-North / Mixed-Use Parcel):  Maximum Number of Hotel Rooms: Subarea D (West-North / Mixed-Use Parcel):  Maximum Building Height:                                                                                 | 3.56<br>3.84<br>2.52<br>46<br>254<br>410<br>254                            | dwelling<br>dwelling<br>dwelling             | g unit<br>g unit<br>g unit | s<br>s<br>s | al.     |
| Subarea C (West-Central / Residential Parcel): Subarea D (West-North / Mixed-Use Parcel):  Maximum Floor Area Ratio (FAR) (PD):  Maximum Number of Dwelling Units: Subarea A (East / Townhouse Parcel): Subarea B (West-South / Mixed-Use Parcel): Subarea C (West-Central / Residential Parcel): Subarea D (West-North / Mixed-Use Parcel):  Maximum Number of Hotel Rooms: Subarea D (West-North / Mixed-Use Parcel):  Maximum Building Height: Subarea A (East / Townhouse Parcel):                                            | 3.56<br>3.84<br>2.52<br>46<br>254<br>410<br>254<br>350                     | dwelling<br>dwelling<br>dwelling<br>dwelling | g unit<br>g unit<br>g unit | s<br>s<br>s | al.     |
| Subarea C (West-Central / Residential Parcel): Subarea D (West-North / Mixed-Use Parcel):  Maximum Floor Area Ratio (FAR) (PD):  Maximum Number of Dwelling Units: Subarea A (East / Townhouse Parcel): Subarea B (West-South / Mixed-Use Parcel): Subarea C (West-Central / Residential Parcel): Subarea D (West-North / Mixed-Use Parcel):  Maximum Number of Hotel Rooms: Subarea D (West-North / Mixed-Use Parcel):  Maximum Building Height: Subarea A (East / Townhouse Parcel): Subarea B (West-South / Mixed-Use Parcel): | 3.56<br>3.84<br>2.52<br>46<br>254<br>410<br>254<br>350<br>40<br>210<br>108 | dwelling<br>dwelling<br>dwelling<br>dwelling | g unit<br>g unit<br>g unit | s<br>s<br>s | al.     |