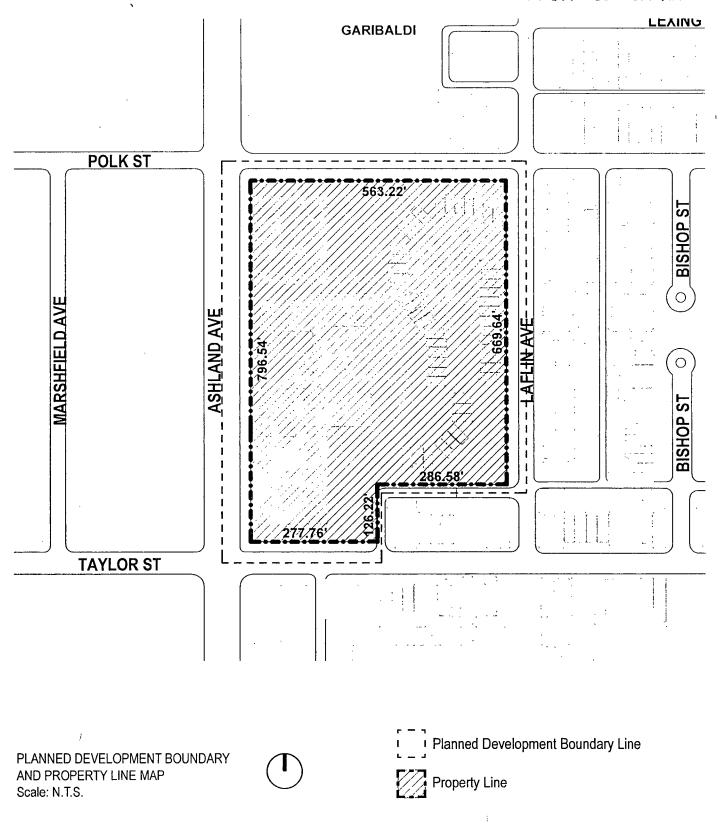

#### PLANNED DEVELOPMENT STATEMENTS

- 1. The area delineated herein as Residential-Business Planned Development Number 66, as amended ("Planned Development"), consists of approximately 412,914 net square feet (9.48 acres) of property which is depicted on the attached Planned Development Boundary and Property Line Map ("Property") and is owned or controlled by (for Subarea A) Campus Green Townhouse Corporation and the Applicant (for Subareas B, C and D) GRE Medical District City Apartments LLC.
- 2. The requirements, obligations and conditions contained within this Planned Development shall be binding upon the Applicant, its successors and assigns and, if different than the Applicant, the legal title holders and any ground lessors. All rights granted hereunder to the Applicant shall inure to the benefit of the Applicant's successors and assigns and, if different than the Applicant, the legal title holder and any ground lessors. Furthermore, pursuant to the requirements of Section 17-8-0400 of the Chicago Zoning Ordinance, the Property, at the time of application for amendments, modifications or changes (administrative, legislative or otherwise) to this Planned Development are made, shall be under single ownership or designated control. Single designated control is defined in Section 17-8-0400 of the Zoning Ordinance.
- 3. All applicable official reviews, approvals or permits are required to be obtained by the applicant or its successors, assignees or grantees. Any dedication or vacation of streets or alleys or grants of easements or any adjustment of the right-of-way shall require a separate submittal to the Department of Transportation on behalf of the Applicant or its successors, assign or grantees.

# Residential-Business Planned Development No. 66, as amended FINAL FOR PUBLICATION

| Net Site Area:                                                                                                                                                                                                                                                                                                                                                                                                                                                                                                                    |                                                                            |                                              |                            |             |         |
|-----------------------------------------------------------------------------------------------------------------------------------------------------------------------------------------------------------------------------------------------------------------------------------------------------------------------------------------------------------------------------------------------------------------------------------------------------------------------------------------------------------------------------------|----------------------------------------------------------------------------|----------------------------------------------|----------------------------|-------------|---------|
| Subarea A (East / Townhouse Parcel):                                                                                                                                                                                                                                                                                                                                                                                                                                                                                              | 166,590                                                                    | sa fi                                        | · (                        | 3 82        | acres)  |
| Subarea B (West-South / Mixed-Use Parcel):                                                                                                                                                                                                                                                                                                                                                                                                                                                                                        | 74,368                                                                     | -                                            | (                          |             | acres)  |
| Subarea C (West-Central / Residential Parcel):                                                                                                                                                                                                                                                                                                                                                                                                                                                                                    | 99,366                                                                     |                                              | (                          |             | acres)  |
| Subarea D (West-North / Mixed-Use Parcel):                                                                                                                                                                                                                                                                                                                                                                                                                                                                                        | 72,590                                                                     | -                                            | ì                          |             | acres)  |
| Total Net Site Area:                                                                                                                                                                                                                                                                                                                                                                                                                                                                                                              | 412,914                                                                    |                                              | <u>`</u>                   |             | acres)  |
| Total Net Site Area:                                                                                                                                                                                                                                                                                                                                                                                                                                                                                                              | 412,714                                                                    | sq. m.                                       | (                          | 7.40        | acres)  |
| Area in the Public Right of Way:                                                                                                                                                                                                                                                                                                                                                                                                                                                                                                  |                                                                            |                                              |                            |             |         |
| Subarea A (East / Townhouse Parcel):                                                                                                                                                                                                                                                                                                                                                                                                                                                                                              | 34,569                                                                     | sa. ft.                                      | (                          | 0.79        | acres ) |
| Subarea B (West-South / Mixed-Use Parcel):                                                                                                                                                                                                                                                                                                                                                                                                                                                                                        | 25,106                                                                     | -                                            | (                          |             | acres)  |
| Subarea C (West-Central / Residential Parcel):                                                                                                                                                                                                                                                                                                                                                                                                                                                                                    | 15,279                                                                     | -                                            | (                          |             | acres)  |
| Subarea D (West-North / Mixed-Use Parcel):                                                                                                                                                                                                                                                                                                                                                                                                                                                                                        | 23,800                                                                     | -                                            | ì                          |             | acres)  |
| Total Net Site Area:                                                                                                                                                                                                                                                                                                                                                                                                                                                                                                              | 98,754                                                                     |                                              | (                          |             | acres)  |
|                                                                                                                                                                                                                                                                                                                                                                                                                                                                                                                                   |                                                                            |                                              |                            |             |         |
| Gross Site Area:                                                                                                                                                                                                                                                                                                                                                                                                                                                                                                                  |                                                                            |                                              |                            |             |         |
| Subarea A (East / Townhouse Parcel):                                                                                                                                                                                                                                                                                                                                                                                                                                                                                              | 201,159                                                                    | sa. ft.                                      | (                          | 4.62        | acres)  |
| Subarea B (West-South / Mixed-Use Parcel):                                                                                                                                                                                                                                                                                                                                                                                                                                                                                        | 99,474                                                                     | -                                            | ì                          |             | acres ) |
| Subarea C (West-Central / Residential Parcel):                                                                                                                                                                                                                                                                                                                                                                                                                                                                                    | 114,645                                                                    | -                                            | ì                          |             | acres)  |
| Subarea D (West-North / Mixed-Use Parcel):                                                                                                                                                                                                                                                                                                                                                                                                                                                                                        | 96,390                                                                     |                                              | ì                          |             | acres ) |
| Total Gross Site Area:                                                                                                                                                                                                                                                                                                                                                                                                                                                                                                            | 511,668                                                                    |                                              | <u> </u>                   |             | acres)  |
|                                                                                                                                                                                                                                                                                                                                                                                                                                                                                                                                   |                                                                            |                                              |                            |             |         |
| Maximum Floor Area Ratio (FAR) (By Subarea):                                                                                                                                                                                                                                                                                                                                                                                                                                                                                      |                                                                            |                                              |                            |             |         |
| Subarea A (East / Townhouse Parcel):                                                                                                                                                                                                                                                                                                                                                                                                                                                                                              | 0.69                                                                       |                                              |                            |             |         |
| Subarea B (West-South / Mixed-Use Parcel):                                                                                                                                                                                                                                                                                                                                                                                                                                                                                        |                                                                            |                                              |                            |             |         |
|                                                                                                                                                                                                                                                                                                                                                                                                                                                                                                                                   | 3 75                                                                       |                                              |                            |             |         |
|                                                                                                                                                                                                                                                                                                                                                                                                                                                                                                                                   | 3.75<br>3.56                                                               |                                              |                            |             |         |
| Subarea C (West-Central / Residential Parcel):                                                                                                                                                                                                                                                                                                                                                                                                                                                                                    | 3.56                                                                       | Per site                                     | plan                       | annrov      | ral     |
| Subarea C (West-Central / Residential Parcel):<br>Subarea D (West-North / Mixed-Use Parcel):                                                                                                                                                                                                                                                                                                                                                                                                                                      | 3.56<br>3.84                                                               | Per site                                     | plan                       | approv      | al.     |
| Subarea C (West-Central / Residential Parcel):                                                                                                                                                                                                                                                                                                                                                                                                                                                                                    | 3.56                                                                       | Per site                                     | plan                       | approv      | al.     |
| Subarea C (West-Central / Residential Parcel): Subarea D (West-North / Mixed-Use Parcel):  Maximum Floor Area Ratio (FAR) (PD):                                                                                                                                                                                                                                                                                                                                                                                                   | 3.56<br>3.84                                                               | Per site                                     | plan                       | approv      | al.     |
| Subarea C (West-Central / Residential Parcel): Subarea D (West-North / Mixed-Use Parcel):  Maximum Floor Area Ratio (FAR) (PD):  Maximum Number of Dwelling Units:                                                                                                                                                                                                                                                                                                                                                                | 3.56<br>3.84<br><b>2.52</b>                                                |                                              |                            |             | al.     |
| Subarea C (West-Central / Residential Parcel): Subarea D (West-North / Mixed-Use Parcel):  Maximum Floor Area Ratio (FAR) (PD):  Maximum Number of Dwelling Units: Subarea A (East / Townhouse Parcel):                                                                                                                                                                                                                                                                                                                           | 3.56<br>3.84<br><b>2.52</b>                                                | dwelling                                     | g unit                     | s           | al.     |
| Subarea C (West-Central / Residential Parcel): Subarea D (West-North / Mixed-Use Parcel):  Maximum Floor Area Ratio (FAR) (PD):  Maximum Number of Dwelling Units: Subarea A (East / Townhouse Parcel): Subarea B (West-South / Mixed-Use Parcel):                                                                                                                                                                                                                                                                                | 3.56<br>3.84<br><b>2.52</b><br>46<br>254                                   | dwelling<br>dwelling                         | g unit<br>g unit           | s<br>s      | al.     |
| Subarea C (West-Central / Residential Parcel): Subarea D (West-North / Mixed-Use Parcel):  Maximum Floor Area Ratio (FAR) (PD):  Maximum Number of Dwelling Units: Subarea A (East / Townhouse Parcel):                                                                                                                                                                                                                                                                                                                           | 3.56<br>3.84<br>2.52<br>46<br>254<br>410                                   | dwelling                                     | g unit<br>g unit<br>g unit | s<br>s<br>s | al.     |
| Subarea C (West-Central / Residential Parcel): Subarea D (West-North / Mixed-Use Parcel):  Maximum Floor Area Ratio (FAR) (PD):  Maximum Number of Dwelling Units: Subarea A (East / Townhouse Parcel): Subarea B (West-South / Mixed-Use Parcel): Subarea C (West-Central / Residential Parcel):                                                                                                                                                                                                                                 | 3.56<br>3.84<br>2.52<br>46<br>254<br>410                                   | dwelling<br>dwelling<br>dwelling             | g unit<br>g unit<br>g unit | s<br>s<br>s | al.     |
| Subarea C (West-Central / Residential Parcel): Subarea D (West-North / Mixed-Use Parcel):  Maximum Floor Area Ratio (FAR) (PD):  Maximum Number of Dwelling Units: Subarea A (East / Townhouse Parcel): Subarea B (West-South / Mixed-Use Parcel): Subarea C (West-Central / Residential Parcel):                                                                                                                                                                                                                                 | 3.56<br>3.84<br>2.52<br>46<br>254<br>410                                   | dwelling<br>dwelling<br>dwelling             | g unit<br>g unit<br>g unit | s<br>s<br>s | al.     |
| Subarea C (West-Central / Residential Parcel): Subarea D (West-North / Mixed-Use Parcel):  Maximum Floor Area Ratio (FAR) (PD):  Maximum Number of Dwelling Units: Subarea A (East / Townhouse Parcel): Subarea B (West-South / Mixed-Use Parcel): Subarea C (West-Central / Residential Parcel): Subarea D (West-North / Mixed-Use Parcel):                                                                                                                                                                                      | 3.56<br>3.84<br>2.52<br>46<br>254<br>410                                   | dwelling<br>dwelling<br>dwelling             | g unit<br>g unit<br>g unit | s<br>s<br>s | al.     |
| Subarea C (West-Central / Residential Parcel): Subarea D (West-North / Mixed-Use Parcel):  Maximum Floor Area Ratio (FAR) (PD):  Maximum Number of Dwelling Units: Subarea A (East / Townhouse Parcel): Subarea B (West-South / Mixed-Use Parcel): Subarea C (West-Central / Residential Parcel): Subarea D (West-North / Mixed-Use Parcel):  Maximum Number of Hotel Rooms: Subarea D (West-North / Mixed-Use Parcel):  Maximum Building Height:                                                                                 | 3.56<br>3.84<br><b>2.52</b><br>46<br>254<br>410<br>254                     | dwelling<br>dwelling<br>dwelling             | g unit<br>g unit<br>g unit | s<br>s<br>s | al.     |
| Subarea C (West-Central / Residential Parcel): Subarea D (West-North / Mixed-Use Parcel):  Maximum Floor Area Ratio (FAR) (PD):  Maximum Number of Dwelling Units: Subarea A (East / Townhouse Parcel): Subarea B (West-South / Mixed-Use Parcel): Subarea C (West-Central / Residential Parcel): Subarea D (West-North / Mixed-Use Parcel):  Maximum Number of Hotel Rooms: Subarea D (West-North / Mixed-Use Parcel):  Maximum Building Height: Subarea A (East / Townhouse Parcel):                                            | 3.56<br>3.84<br>2.52<br>46<br>254<br>410<br>254                            | dwelling<br>dwelling<br>dwelling<br>dwelling | g unit<br>g unit<br>g unit | s<br>s<br>s | al.     |
| Subarea C (West-Central / Residential Parcel): Subarea D (West-North / Mixed-Use Parcel):  Maximum Floor Area Ratio (FAR) (PD):  Maximum Number of Dwelling Units: Subarea A (East / Townhouse Parcel): Subarea B (West-South / Mixed-Use Parcel): Subarea C (West-Central / Residential Parcel): Subarea D (West-North / Mixed-Use Parcel):  Maximum Number of Hotel Rooms: Subarea D (West-North / Mixed-Use Parcel):  Maximum Building Height:                                                                                 | 3.56<br>3.84<br>2.52<br>46<br>254<br>410<br>254                            | dwelling<br>dwelling<br>dwelling             | g unit<br>g unit<br>g unit | s<br>s<br>s | al.     |
| Subarea C (West-Central / Residential Parcel): Subarea D (West-North / Mixed-Use Parcel):  Maximum Floor Area Ratio (FAR) (PD):  Maximum Number of Dwelling Units: Subarea A (East / Townhouse Parcel): Subarea B (West-South / Mixed-Use Parcel): Subarea C (West-Central / Residential Parcel): Subarea D (West-North / Mixed-Use Parcel):  Maximum Number of Hotel Rooms: Subarea D (West-North / Mixed-Use Parcel):  Maximum Building Height: Subarea A (East / Townhouse Parcel):                                            | 3.56<br>3.84<br>2.52<br>46<br>254<br>410<br>254<br>350                     | dwelling<br>dwelling<br>dwelling<br>dwelling | g unit<br>g unit<br>g unit | s<br>s<br>s | al.     |
| Subarea C (West-Central / Residential Parcel): Subarea D (West-North / Mixed-Use Parcel):  Maximum Floor Area Ratio (FAR) (PD):  Maximum Number of Dwelling Units: Subarea A (East / Townhouse Parcel): Subarea B (West-South / Mixed-Use Parcel): Subarea C (West-Central / Residential Parcel): Subarea D (West-North / Mixed-Use Parcel):  Maximum Number of Hotel Rooms: Subarea D (West-North / Mixed-Use Parcel):  Maximum Building Height: Subarea A (East / Townhouse Parcel): Subarea B (West-South / Mixed-Use Parcel): | 3.56<br>3.84<br>2.52<br>46<br>254<br>410<br>254<br>350<br>40<br>210<br>108 | dwelling<br>dwelling<br>dwelling<br>dwelling | g unit<br>g unit<br>g unit | s<br>s<br>s | al.     |