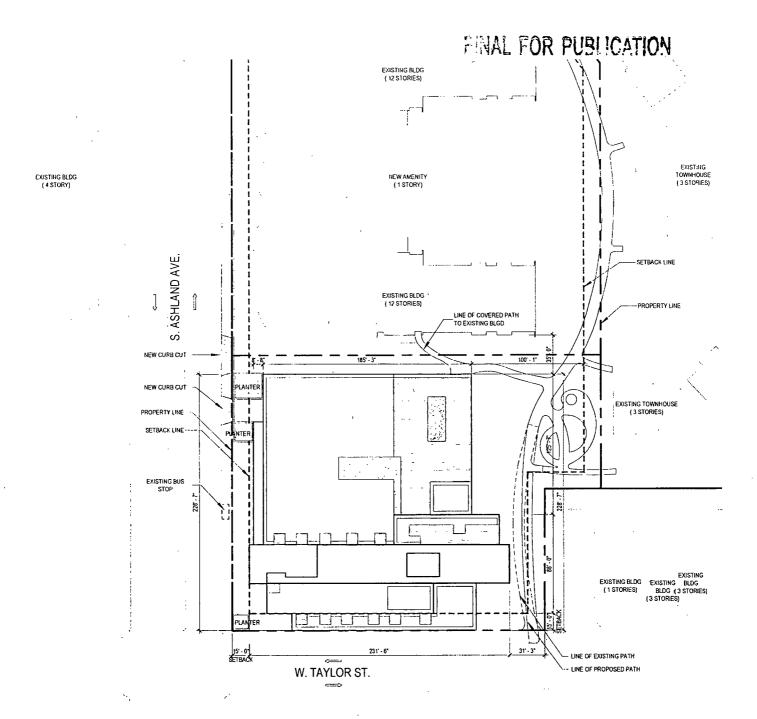

4. This Plan of Development consists of these 18 Statements and the following:

Bulk Regulations and Data Table
Existing Zoning Map
General Land-Use Map
Planned Development Boundary and Property Line Map
Subarea Map
Site Plan – Subarea B
Landscape Plan – Subarea B
Building Elevation – Subarea B (East Building Elevation)
Building Elevation – Subarea B (West Building Elevation)
Building Elevation – Subarea B (North Building Elevation)
Building Elevation – Subarea B (North Building Elevation)

prepared by bKL Architecture LLC and dated October 19, 2017, submitted herein.

In any instance where a provision of this Planned Development conflicts with the Chicago Building Code, the Building Code shall control. This Planned Development conforms to the intent and purpose of the Chicago Zoning Ordinance, and all requirements thereto, and satisfies the established criteria for approval as a Planned Development. In case of a conflict between the terms of this Planned Development Ordinance and the Chicago Zoning Ordinance, this Planned Development shall control.

# Residential-Business Planned Development No. 66, as amended FINAL FOR PUBLICATION

| Net Site Area:                                                                                                                                                                                                                                                                                                                                                                                                                                                                                                                    |                                                                            |                                              |                            |             |         |
|-----------------------------------------------------------------------------------------------------------------------------------------------------------------------------------------------------------------------------------------------------------------------------------------------------------------------------------------------------------------------------------------------------------------------------------------------------------------------------------------------------------------------------------|----------------------------------------------------------------------------|----------------------------------------------|----------------------------|-------------|---------|
| Subarea A (East / Townhouse Parcel):                                                                                                                                                                                                                                                                                                                                                                                                                                                                                              | 166,590                                                                    | sa fi                                        | · (                        | 3 82        | acres)  |
| Subarea B (West-South / Mixed-Use Parcel):                                                                                                                                                                                                                                                                                                                                                                                                                                                                                        | 74,368                                                                     | -                                            | (                          |             | acres)  |
| Subarea C (West-Central / Residential Parcel):                                                                                                                                                                                                                                                                                                                                                                                                                                                                                    | 99,366                                                                     |                                              | (                          |             | acres)  |
| Subarea D (West-North / Mixed-Use Parcel):                                                                                                                                                                                                                                                                                                                                                                                                                                                                                        | 72,590                                                                     | -                                            | ì                          |             | acres)  |
| Total Net Site Area:                                                                                                                                                                                                                                                                                                                                                                                                                                                                                                              | 412,914                                                                    |                                              | <u>`</u>                   |             | acres)  |
| Total Net Site Area:                                                                                                                                                                                                                                                                                                                                                                                                                                                                                                              | 412,714                                                                    | sq. m.                                       | (                          | 7.40        | acres)  |
| Area in the Public Right of Way:                                                                                                                                                                                                                                                                                                                                                                                                                                                                                                  |                                                                            |                                              |                            |             |         |
| Subarea A (East / Townhouse Parcel):                                                                                                                                                                                                                                                                                                                                                                                                                                                                                              | 34,569                                                                     | sa. ft.                                      | (                          | 0.79        | acres ) |
| Subarea B (West-South / Mixed-Use Parcel):                                                                                                                                                                                                                                                                                                                                                                                                                                                                                        | 25,106                                                                     | -                                            | (                          |             | acres)  |
| Subarea C (West-Central / Residential Parcel):                                                                                                                                                                                                                                                                                                                                                                                                                                                                                    | 15,279                                                                     | -                                            | (                          |             | acres)  |
| Subarea D (West-North / Mixed-Use Parcel):                                                                                                                                                                                                                                                                                                                                                                                                                                                                                        | 23,800                                                                     | -                                            | ì                          |             | acres)  |
| Total Net Site Area:                                                                                                                                                                                                                                                                                                                                                                                                                                                                                                              | 98,754                                                                     |                                              | (                          |             | acres)  |
|                                                                                                                                                                                                                                                                                                                                                                                                                                                                                                                                   |                                                                            |                                              |                            |             |         |
| Gross Site Area:                                                                                                                                                                                                                                                                                                                                                                                                                                                                                                                  |                                                                            |                                              |                            |             |         |
| Subarea A (East / Townhouse Parcel):                                                                                                                                                                                                                                                                                                                                                                                                                                                                                              | 201,159                                                                    | sa. ft.                                      | (                          | 4.62        | acres)  |
| Subarea B (West-South / Mixed-Use Parcel):                                                                                                                                                                                                                                                                                                                                                                                                                                                                                        | 99,474                                                                     | -                                            | ì                          |             | acres ) |
| Subarea C (West-Central / Residential Parcel):                                                                                                                                                                                                                                                                                                                                                                                                                                                                                    | 114,645                                                                    | -                                            | ì                          |             | acres)  |
| Subarea D (West-North / Mixed-Use Parcel):                                                                                                                                                                                                                                                                                                                                                                                                                                                                                        | 96,390                                                                     |                                              | ì                          |             | acres ) |
| Total Gross Site Area:                                                                                                                                                                                                                                                                                                                                                                                                                                                                                                            | 511,668                                                                    |                                              | <u> </u>                   |             | acres)  |
|                                                                                                                                                                                                                                                                                                                                                                                                                                                                                                                                   |                                                                            |                                              |                            |             |         |
| Maximum Floor Area Ratio (FAR) (By Subarea):                                                                                                                                                                                                                                                                                                                                                                                                                                                                                      |                                                                            |                                              |                            |             |         |
| Subarea A (East / Townhouse Parcel):                                                                                                                                                                                                                                                                                                                                                                                                                                                                                              | 0.69                                                                       |                                              |                            |             |         |
| Subarea B (West-South / Mixed-Use Parcel):                                                                                                                                                                                                                                                                                                                                                                                                                                                                                        |                                                                            |                                              |                            |             |         |
|                                                                                                                                                                                                                                                                                                                                                                                                                                                                                                                                   | 3 75                                                                       |                                              |                            |             |         |
|                                                                                                                                                                                                                                                                                                                                                                                                                                                                                                                                   | 3.75<br>3.56                                                               |                                              |                            |             |         |
| Subarea C (West-Central / Residential Parcel):                                                                                                                                                                                                                                                                                                                                                                                                                                                                                    | 3.56                                                                       | Per site                                     | plan                       | annrov      | ral     |
| Subarea C (West-Central / Residential Parcel):<br>Subarea D (West-North / Mixed-Use Parcel):                                                                                                                                                                                                                                                                                                                                                                                                                                      | 3.56<br>3.84                                                               | Per site                                     | plan                       | approv      | al.     |
| Subarea C (West-Central / Residential Parcel):                                                                                                                                                                                                                                                                                                                                                                                                                                                                                    | 3.56                                                                       | Per site                                     | plan                       | approv      | al.     |
| Subarea C (West-Central / Residential Parcel): Subarea D (West-North / Mixed-Use Parcel):  Maximum Floor Area Ratio (FAR) (PD):                                                                                                                                                                                                                                                                                                                                                                                                   | 3.56<br>3.84                                                               | Per site                                     | plan                       | approv      | al.     |
| Subarea C (West-Central / Residential Parcel): Subarea D (West-North / Mixed-Use Parcel):  Maximum Floor Area Ratio (FAR) (PD):  Maximum Number of Dwelling Units:                                                                                                                                                                                                                                                                                                                                                                | 3.56<br>3.84<br><b>2.52</b>                                                |                                              |                            |             | al.     |
| Subarea C (West-Central / Residential Parcel): Subarea D (West-North / Mixed-Use Parcel):  Maximum Floor Area Ratio (FAR) (PD):  Maximum Number of Dwelling Units: Subarea A (East / Townhouse Parcel):                                                                                                                                                                                                                                                                                                                           | 3.56<br>3.84<br><b>2.52</b>                                                | dwelling                                     | g unit                     | s           | al.     |
| Subarea C (West-Central / Residential Parcel): Subarea D (West-North / Mixed-Use Parcel):  Maximum Floor Area Ratio (FAR) (PD):  Maximum Number of Dwelling Units: Subarea A (East / Townhouse Parcel): Subarea B (West-South / Mixed-Use Parcel):                                                                                                                                                                                                                                                                                | 3.56<br>3.84<br><b>2.52</b><br>46<br>254                                   | dwelling<br>dwelling                         | g unit<br>g unit           | s<br>s      | al.     |
| Subarea C (West-Central / Residential Parcel): Subarea D (West-North / Mixed-Use Parcel):  Maximum Floor Area Ratio (FAR) (PD):  Maximum Number of Dwelling Units: Subarea A (East / Townhouse Parcel):                                                                                                                                                                                                                                                                                                                           | 3.56<br>3.84<br>2.52<br>46<br>254<br>410                                   | dwelling                                     | g unit<br>g unit<br>g unit | s<br>s<br>s | al.     |
| Subarea C (West-Central / Residential Parcel): Subarea D (West-North / Mixed-Use Parcel):  Maximum Floor Area Ratio (FAR) (PD):  Maximum Number of Dwelling Units: Subarea A (East / Townhouse Parcel): Subarea B (West-South / Mixed-Use Parcel): Subarea C (West-Central / Residential Parcel):                                                                                                                                                                                                                                 | 3.56<br>3.84<br>2.52<br>46<br>254<br>410                                   | dwelling<br>dwelling<br>dwelling             | g unit<br>g unit<br>g unit | s<br>s<br>s | al.     |
| Subarea C (West-Central / Residential Parcel): Subarea D (West-North / Mixed-Use Parcel):  Maximum Floor Area Ratio (FAR) (PD):  Maximum Number of Dwelling Units: Subarea A (East / Townhouse Parcel): Subarea B (West-South / Mixed-Use Parcel): Subarea C (West-Central / Residential Parcel):                                                                                                                                                                                                                                 | 3.56<br>3.84<br>2.52<br>46<br>254<br>410                                   | dwelling<br>dwelling<br>dwelling             | g unit<br>g unit<br>g unit | s<br>s<br>s | al.     |
| Subarea C (West-Central / Residential Parcel): Subarea D (West-North / Mixed-Use Parcel):  Maximum Floor Area Ratio (FAR) (PD):  Maximum Number of Dwelling Units: Subarea A (East / Townhouse Parcel): Subarea B (West-South / Mixed-Use Parcel): Subarea C (West-Central / Residential Parcel): Subarea D (West-North / Mixed-Use Parcel):                                                                                                                                                                                      | 3.56<br>3.84<br>2.52<br>46<br>254<br>410                                   | dwelling<br>dwelling<br>dwelling             | g unit<br>g unit<br>g unit | s<br>s<br>s | al.     |
| Subarea C (West-Central / Residential Parcel): Subarea D (West-North / Mixed-Use Parcel):  Maximum Floor Area Ratio (FAR) (PD):  Maximum Number of Dwelling Units: Subarea A (East / Townhouse Parcel): Subarea B (West-South / Mixed-Use Parcel): Subarea C (West-Central / Residential Parcel): Subarea D (West-North / Mixed-Use Parcel):  Maximum Number of Hotel Rooms: Subarea D (West-North / Mixed-Use Parcel):  Maximum Building Height:                                                                                 | 3.56<br>3.84<br><b>2.52</b><br>46<br>254<br>410<br>254                     | dwelling<br>dwelling<br>dwelling             | g unit<br>g unit<br>g unit | s<br>s<br>s | al.     |
| Subarea C (West-Central / Residential Parcel): Subarea D (West-North / Mixed-Use Parcel):  Maximum Floor Area Ratio (FAR) (PD):  Maximum Number of Dwelling Units: Subarea A (East / Townhouse Parcel): Subarea B (West-South / Mixed-Use Parcel): Subarea C (West-Central / Residential Parcel): Subarea D (West-North / Mixed-Use Parcel):  Maximum Number of Hotel Rooms: Subarea D (West-North / Mixed-Use Parcel):  Maximum Building Height: Subarea A (East / Townhouse Parcel):                                            | 3.56<br>3.84<br>2.52<br>46<br>254<br>410<br>254                            | dwelling<br>dwelling<br>dwelling<br>dwelling | g unit<br>g unit<br>g unit | s<br>s<br>s | al.     |
| Subarea C (West-Central / Residential Parcel): Subarea D (West-North / Mixed-Use Parcel):  Maximum Floor Area Ratio (FAR) (PD):  Maximum Number of Dwelling Units: Subarea A (East / Townhouse Parcel): Subarea B (West-South / Mixed-Use Parcel): Subarea C (West-Central / Residential Parcel): Subarea D (West-North / Mixed-Use Parcel):  Maximum Number of Hotel Rooms: Subarea D (West-North / Mixed-Use Parcel):  Maximum Building Height:                                                                                 | 3.56<br>3.84<br>2.52<br>46<br>254<br>410<br>254                            | dwelling<br>dwelling<br>dwelling             | g unit<br>g unit<br>g unit | s<br>s<br>s | al.     |
| Subarea C (West-Central / Residential Parcel): Subarea D (West-North / Mixed-Use Parcel):  Maximum Floor Area Ratio (FAR) (PD):  Maximum Number of Dwelling Units: Subarea A (East / Townhouse Parcel): Subarea B (West-South / Mixed-Use Parcel): Subarea C (West-Central / Residential Parcel): Subarea D (West-North / Mixed-Use Parcel):  Maximum Number of Hotel Rooms: Subarea D (West-North / Mixed-Use Parcel):  Maximum Building Height: Subarea A (East / Townhouse Parcel):                                            | 3.56<br>3.84<br>2.52<br>46<br>254<br>410<br>254<br>350                     | dwelling<br>dwelling<br>dwelling<br>dwelling | g unit<br>g unit<br>g unit | s<br>s<br>s | al.     |
| Subarea C (West-Central / Residential Parcel): Subarea D (West-North / Mixed-Use Parcel):  Maximum Floor Area Ratio (FAR) (PD):  Maximum Number of Dwelling Units: Subarea A (East / Townhouse Parcel): Subarea B (West-South / Mixed-Use Parcel): Subarea C (West-Central / Residential Parcel): Subarea D (West-North / Mixed-Use Parcel):  Maximum Number of Hotel Rooms: Subarea D (West-North / Mixed-Use Parcel):  Maximum Building Height: Subarea A (East / Townhouse Parcel): Subarea B (West-South / Mixed-Use Parcel): | 3.56<br>3.84<br>2.52<br>46<br>254<br>410<br>254<br>350<br>40<br>210<br>108 | dwelling<br>dwelling<br>dwelling<br>dwelling | g unit<br>g unit<br>g unit | s<br>s<br>s | al.     |