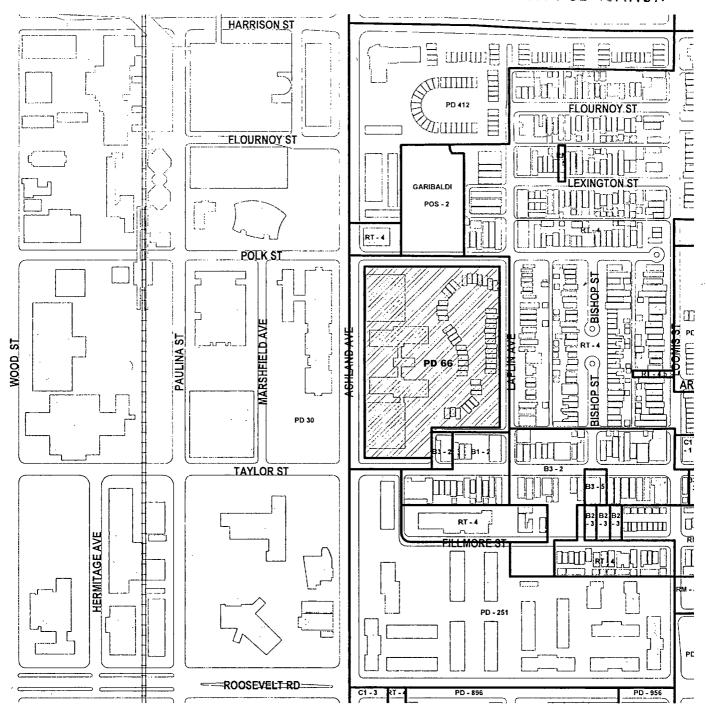

Zoning Reclassification Map No. 2-G at 801-939 S Ashland Ave, 1532-1554 W Taylor St, 1501-1555 W Polk St and 800-

926 S Laflin St - App No. 19250

**Committee(s) Assignment:** 

Committee on Zoning, Landmarks and Building Standards

#### BE IT ORDAINED BY THE CITY COUNCIL OF THE CITY OF CHICAGO:

**SECTION 1**: Title 17 of the Municipal Code of Chicago, Chicago Zoning Ordinance, is amended by changing all the Residential Planned Development No. 66 symbols and indications as shown on Map No. 2-G in the area bounded by:

West Polk Street;

South Laflin Street:

the alley next north of and parallel to West Taylor Street;

the alley next east of and parallel to South Ashland Avenue (the alley being part of vacated South Garibaldi Place);

West Taylor Street; and

South Ashland Avenue

to those of B2-5 Neighborhood Mixed-Use District, which is hereby established in the area described.

**SECTION 2**: Title 17 of the Municipal Code of Chicago, Chicago Zoning Ordinance, is amended by changing all the B2-5 Neighborhood Mixed-Use District symbols and indications as shown on Map No. 2-G in the area bounded by:

West Taylor Street; and

South Ashland Avenue

to those of Residential Planned Development No. 66, as amended, which is hereby established in the area above described, subject to such use and bulk regulations as are set forth in the Plan of Development herewith attached and made a part hereof and to no others.

**SECTION 3**: This ordinance shall take effect upon its passage and due publication.

Common Address(es): 801-939 South Ashland Avenue; 1532-1554 West Taylor Street

1501-1555 West Polk Street; 800-926 South Laflin Street