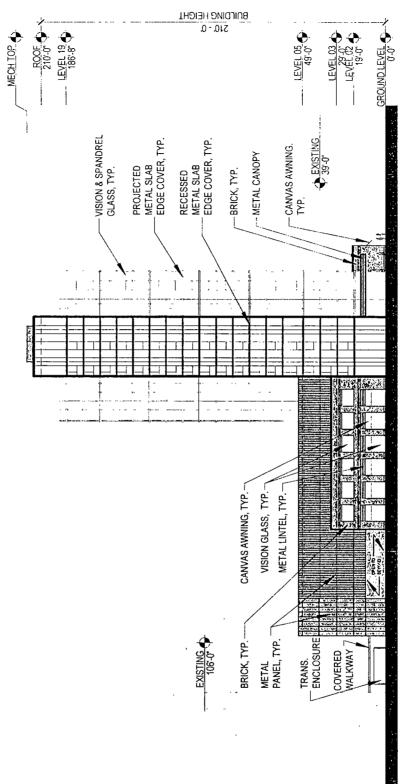

4. This Plan of Development consists of these 18 Statements and the following:

Bulk Regulations and Data Table
Existing Zoning Map
General Land-Use Map
Planned Development Boundary and Property Line Map
Subarea Map
Site Plan – Subarea B
Landscape Plan – Subarea B
Building Elevation – Subarea B (East Building Elevation)
Building Elevation – Subarea B (West Building Elevation)
Building Elevation – Subarea B (North Building Elevation)
Building Elevation – Subarea B (North Building Elevation)

prepared by bKL Architecture LLC and dated October 19, 2017, submitted herein.

In any instance where a provision of this Planned Development conflicts with the Chicago Building Code, the Building Code shall control. This Planned Development conforms to the intent and purpose of the Chicago Zoning Ordinance, and all requirements thereto, and satisfies the established criteria for approval as a Planned Development. In case of a conflict between the terms of this Planned Development Ordinance and the Chicago Zoning Ordinance, this Planned Development shall control.

# Residential-Business Planned Development No. 66, as amended FINAL FOR PUBLICATION

| Net Site Area:                                                                                                                                                                                                                                                                                                                                                                                                                                                                                                                    |                                                                            |                                              |                            |             |         |
|-----------------------------------------------------------------------------------------------------------------------------------------------------------------------------------------------------------------------------------------------------------------------------------------------------------------------------------------------------------------------------------------------------------------------------------------------------------------------------------------------------------------------------------|----------------------------------------------------------------------------|----------------------------------------------|----------------------------|-------------|---------|
| Subarea A (East / Townhouse Parcel):                                                                                                                                                                                                                                                                                                                                                                                                                                                                                              | 166,590                                                                    | sa fi                                        | · (                        | 3 82        | acres)  |
| Subarea B (West-South / Mixed-Use Parcel):                                                                                                                                                                                                                                                                                                                                                                                                                                                                                        | 74,368                                                                     | -                                            | (                          |             | acres)  |
| Subarea C (West-Central / Residential Parcel):                                                                                                                                                                                                                                                                                                                                                                                                                                                                                    | 99,366                                                                     |                                              | (                          |             | acres)  |
| Subarea D (West-North / Mixed-Use Parcel):                                                                                                                                                                                                                                                                                                                                                                                                                                                                                        | 72,590                                                                     | -                                            | ì                          |             | acres)  |
| Total Net Site Area:                                                                                                                                                                                                                                                                                                                                                                                                                                                                                                              | 412,914                                                                    |                                              | <u>`</u>                   |             | acres)  |
| Total Net Site Area:                                                                                                                                                                                                                                                                                                                                                                                                                                                                                                              | 412,714                                                                    | sq. m.                                       | (                          | 7.40        | acres)  |
| Area in the Public Right of Way:                                                                                                                                                                                                                                                                                                                                                                                                                                                                                                  |                                                                            |                                              |                            |             |         |
| Subarea A (East / Townhouse Parcel):                                                                                                                                                                                                                                                                                                                                                                                                                                                                                              | 34,569                                                                     | sa. ft.                                      | (                          | 0.79        | acres ) |
| Subarea B (West-South / Mixed-Use Parcel):                                                                                                                                                                                                                                                                                                                                                                                                                                                                                        | 25,106                                                                     | -                                            | (                          |             | acres)  |
| Subarea C (West-Central / Residential Parcel):                                                                                                                                                                                                                                                                                                                                                                                                                                                                                    | 15,279                                                                     | -                                            | (                          |             | acres)  |
| Subarea D (West-North / Mixed-Use Parcel):                                                                                                                                                                                                                                                                                                                                                                                                                                                                                        | 23,800                                                                     | -                                            | ì                          |             | acres)  |
| Total Net Site Area:                                                                                                                                                                                                                                                                                                                                                                                                                                                                                                              | 98,754                                                                     |                                              | (                          |             | acres)  |
|                                                                                                                                                                                                                                                                                                                                                                                                                                                                                                                                   |                                                                            |                                              |                            |             |         |
| Gross Site Area:                                                                                                                                                                                                                                                                                                                                                                                                                                                                                                                  |                                                                            |                                              |                            |             |         |
| Subarea A (East / Townhouse Parcel):                                                                                                                                                                                                                                                                                                                                                                                                                                                                                              | 201,159                                                                    | sa. ft.                                      | (                          | 4.62        | acres)  |
| Subarea B (West-South / Mixed-Use Parcel):                                                                                                                                                                                                                                                                                                                                                                                                                                                                                        | 99,474                                                                     | -                                            | ì                          |             | acres ) |
| Subarea C (West-Central / Residential Parcel):                                                                                                                                                                                                                                                                                                                                                                                                                                                                                    | 114,645                                                                    | -                                            | ì                          |             | acres)  |
| Subarea D (West-North / Mixed-Use Parcel):                                                                                                                                                                                                                                                                                                                                                                                                                                                                                        | 96,390                                                                     |                                              | ì                          |             | acres ) |
| Total Gross Site Area:                                                                                                                                                                                                                                                                                                                                                                                                                                                                                                            | 511,668                                                                    |                                              | <u> </u>                   |             | acres)  |
|                                                                                                                                                                                                                                                                                                                                                                                                                                                                                                                                   |                                                                            |                                              |                            |             |         |
| Maximum Floor Area Ratio (FAR) (By Subarea):                                                                                                                                                                                                                                                                                                                                                                                                                                                                                      |                                                                            |                                              |                            |             |         |
| Subarea A (East / Townhouse Parcel):                                                                                                                                                                                                                                                                                                                                                                                                                                                                                              | 0.69                                                                       |                                              |                            |             |         |
| Subarea B (West-South / Mixed-Use Parcel):                                                                                                                                                                                                                                                                                                                                                                                                                                                                                        |                                                                            |                                              |                            |             |         |
|                                                                                                                                                                                                                                                                                                                                                                                                                                                                                                                                   | 3 75                                                                       |                                              |                            |             |         |
|                                                                                                                                                                                                                                                                                                                                                                                                                                                                                                                                   | 3.75<br>3.56                                                               |                                              |                            |             |         |
| Subarea C (West-Central / Residential Parcel):                                                                                                                                                                                                                                                                                                                                                                                                                                                                                    | 3.56                                                                       | Per site                                     | plan                       | annrov      | ral     |
| Subarea C (West-Central / Residential Parcel):<br>Subarea D (West-North / Mixed-Use Parcel):                                                                                                                                                                                                                                                                                                                                                                                                                                      | 3.56<br>3.84                                                               | Per site                                     | plan                       | approv      | al.     |
| Subarea C (West-Central / Residential Parcel):                                                                                                                                                                                                                                                                                                                                                                                                                                                                                    | 3.56                                                                       | Per site                                     | plan                       | approv      | al.     |
| Subarea C (West-Central / Residential Parcel): Subarea D (West-North / Mixed-Use Parcel):  Maximum Floor Area Ratio (FAR) (PD):                                                                                                                                                                                                                                                                                                                                                                                                   | 3.56<br>3.84                                                               | Per site                                     | plan                       | approv      | al.     |
| Subarea C (West-Central / Residential Parcel): Subarea D (West-North / Mixed-Use Parcel):  Maximum Floor Area Ratio (FAR) (PD):  Maximum Number of Dwelling Units:                                                                                                                                                                                                                                                                                                                                                                | 3.56<br>3.84<br><b>2.52</b>                                                |                                              |                            |             | al.     |
| Subarea C (West-Central / Residential Parcel): Subarea D (West-North / Mixed-Use Parcel):  Maximum Floor Area Ratio (FAR) (PD):  Maximum Number of Dwelling Units: Subarea A (East / Townhouse Parcel):                                                                                                                                                                                                                                                                                                                           | 3.56<br>3.84<br><b>2.52</b>                                                | dwelling                                     | g unit                     | s           | al.     |
| Subarea C (West-Central / Residential Parcel): Subarea D (West-North / Mixed-Use Parcel):  Maximum Floor Area Ratio (FAR) (PD):  Maximum Number of Dwelling Units: Subarea A (East / Townhouse Parcel): Subarea B (West-South / Mixed-Use Parcel):                                                                                                                                                                                                                                                                                | 3.56<br>3.84<br><b>2.52</b><br>46<br>254                                   | dwelling<br>dwelling                         | g unit<br>g unit           | s<br>s      | al.     |
| Subarea C (West-Central / Residential Parcel): Subarea D (West-North / Mixed-Use Parcel):  Maximum Floor Area Ratio (FAR) (PD):  Maximum Number of Dwelling Units: Subarea A (East / Townhouse Parcel):                                                                                                                                                                                                                                                                                                                           | 3.56<br>3.84<br>2.52<br>46<br>254<br>410                                   | dwelling                                     | g unit<br>g unit<br>g unit | s<br>s<br>s | al.     |
| Subarea C (West-Central / Residential Parcel): Subarea D (West-North / Mixed-Use Parcel):  Maximum Floor Area Ratio (FAR) (PD):  Maximum Number of Dwelling Units: Subarea A (East / Townhouse Parcel): Subarea B (West-South / Mixed-Use Parcel): Subarea C (West-Central / Residential Parcel):                                                                                                                                                                                                                                 | 3.56<br>3.84<br>2.52<br>46<br>254<br>410                                   | dwelling<br>dwelling<br>dwelling             | g unit<br>g unit<br>g unit | s<br>s<br>s | al.     |
| Subarea C (West-Central / Residential Parcel): Subarea D (West-North / Mixed-Use Parcel):  Maximum Floor Area Ratio (FAR) (PD):  Maximum Number of Dwelling Units: Subarea A (East / Townhouse Parcel): Subarea B (West-South / Mixed-Use Parcel): Subarea C (West-Central / Residential Parcel):                                                                                                                                                                                                                                 | 3.56<br>3.84<br>2.52<br>46<br>254<br>410                                   | dwelling<br>dwelling<br>dwelling             | g unit<br>g unit<br>g unit | s<br>s<br>s | al.     |
| Subarea C (West-Central / Residential Parcel): Subarea D (West-North / Mixed-Use Parcel):  Maximum Floor Area Ratio (FAR) (PD):  Maximum Number of Dwelling Units: Subarea A (East / Townhouse Parcel): Subarea B (West-South / Mixed-Use Parcel): Subarea C (West-Central / Residential Parcel): Subarea D (West-North / Mixed-Use Parcel):                                                                                                                                                                                      | 3.56<br>3.84<br>2.52<br>46<br>254<br>410                                   | dwelling<br>dwelling<br>dwelling             | g unit<br>g unit<br>g unit | s<br>s<br>s | al.     |
| Subarea C (West-Central / Residential Parcel): Subarea D (West-North / Mixed-Use Parcel):  Maximum Floor Area Ratio (FAR) (PD):  Maximum Number of Dwelling Units: Subarea A (East / Townhouse Parcel): Subarea B (West-South / Mixed-Use Parcel): Subarea C (West-Central / Residential Parcel): Subarea D (West-North / Mixed-Use Parcel):  Maximum Number of Hotel Rooms: Subarea D (West-North / Mixed-Use Parcel):  Maximum Building Height:                                                                                 | 3.56<br>3.84<br><b>2.52</b><br>46<br>254<br>410<br>254                     | dwelling<br>dwelling<br>dwelling             | g unit<br>g unit<br>g unit | s<br>s<br>s | al.     |
| Subarea C (West-Central / Residential Parcel): Subarea D (West-North / Mixed-Use Parcel):  Maximum Floor Area Ratio (FAR) (PD):  Maximum Number of Dwelling Units: Subarea A (East / Townhouse Parcel): Subarea B (West-South / Mixed-Use Parcel): Subarea C (West-Central / Residential Parcel): Subarea D (West-North / Mixed-Use Parcel):  Maximum Number of Hotel Rooms: Subarea D (West-North / Mixed-Use Parcel):  Maximum Building Height: Subarea A (East / Townhouse Parcel):                                            | 3.56<br>3.84<br>2.52<br>46<br>254<br>410<br>254                            | dwelling<br>dwelling<br>dwelling<br>dwelling | g unit<br>g unit<br>g unit | s<br>s<br>s | al.     |
| Subarea C (West-Central / Residential Parcel): Subarea D (West-North / Mixed-Use Parcel):  Maximum Floor Area Ratio (FAR) (PD):  Maximum Number of Dwelling Units: Subarea A (East / Townhouse Parcel): Subarea B (West-South / Mixed-Use Parcel): Subarea C (West-Central / Residential Parcel): Subarea D (West-North / Mixed-Use Parcel):  Maximum Number of Hotel Rooms: Subarea D (West-North / Mixed-Use Parcel):  Maximum Building Height:                                                                                 | 3.56<br>3.84<br>2.52<br>46<br>254<br>410<br>254                            | dwelling<br>dwelling<br>dwelling             | g unit<br>g unit<br>g unit | s<br>s<br>s | al.     |
| Subarea C (West-Central / Residential Parcel): Subarea D (West-North / Mixed-Use Parcel):  Maximum Floor Area Ratio (FAR) (PD):  Maximum Number of Dwelling Units: Subarea A (East / Townhouse Parcel): Subarea B (West-South / Mixed-Use Parcel): Subarea C (West-Central / Residential Parcel): Subarea D (West-North / Mixed-Use Parcel):  Maximum Number of Hotel Rooms: Subarea D (West-North / Mixed-Use Parcel):  Maximum Building Height: Subarea A (East / Townhouse Parcel):                                            | 3.56<br>3.84<br>2.52<br>46<br>254<br>410<br>254<br>350                     | dwelling<br>dwelling<br>dwelling<br>dwelling | g unit<br>g unit<br>g unit | s<br>s<br>s | al.     |
| Subarea C (West-Central / Residential Parcel): Subarea D (West-North / Mixed-Use Parcel):  Maximum Floor Area Ratio (FAR) (PD):  Maximum Number of Dwelling Units: Subarea A (East / Townhouse Parcel): Subarea B (West-South / Mixed-Use Parcel): Subarea C (West-Central / Residential Parcel): Subarea D (West-North / Mixed-Use Parcel):  Maximum Number of Hotel Rooms: Subarea D (West-North / Mixed-Use Parcel):  Maximum Building Height: Subarea A (East / Townhouse Parcel): Subarea B (West-South / Mixed-Use Parcel): | 3.56<br>3.84<br>2.52<br>46<br>254<br>410<br>254<br>350<br>40<br>210<br>108 | dwelling<br>dwelling<br>dwelling<br>dwelling | g unit<br>g unit<br>g unit | s<br>s<br>s | al.     |