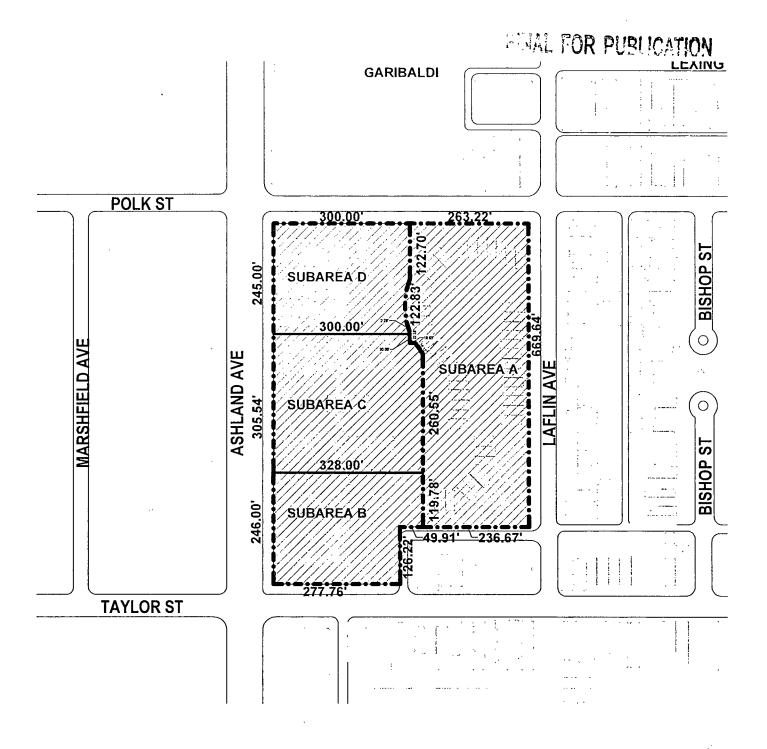

#### PLANNED DEVELOPMENT STATEMENTS

- 1. The area delineated herein as Residential-Business Planned Development Number 66, as amended ("Planned Development"), consists of approximately 412,914 net square feet (9.48 acres) of property which is depicted on the attached Planned Development Boundary and Property Line Map ("Property") and is owned or controlled by (for Subarea A) Campus Green Townhouse Corporation and the Applicant (for Subareas B, C and D) GRE Medical District City Apartments LLC.
- 2. The requirements, obligations and conditions contained within this Planned Development shall be binding upon the Applicant, its successors and assigns and, if different than the Applicant, the legal title holders and any ground lessors. All rights granted hereunder to the Applicant shall inure to the benefit of the Applicant's successors and assigns and, if different than the Applicant, the legal title holder and any ground lessors. Furthermore, pursuant to the requirements of Section 17-8-0400 of the Chicago Zoning Ordinance, the Property, at the time of application for amendments, modifications or changes (administrative, legislative or otherwise) to this Planned Development are made, shall be under single ownership or designated control. Single designated control is defined in Section 17-8-0400 of the Zoning Ordinance.
- 3. All applicable official reviews, approvals or permits are required to be obtained by the applicant or its successors, assignees or grantees. Any dedication or vacation of streets or alleys or grants of easements or any adjustment of the right-of-way shall require a separate submittal to the Department of Transportation on behalf of the Applicant or its successors, assign or grantees.

5. In each of the following Subareas, the following uses shall be permitted in this Planned Development:

<u>Subarea A</u>: Detached House; Two-Flat; Townhouse; Multi-Unit Residential; and related, incidental and accessory uses including but not limited to accessory parking.

<u>Subarea B</u>: Dwelling Units located above the ground floor; the following uses located on the ground floor: Cultural Exhibits and Libraries; Postal Service; Business Support Services (excluding Day Labor Employment Agencies and Employment

<u>Subarea C</u>: Dwelling Units located on and above the ground floor; Residential Support Services; and related, incidental and accessory uses including but not limited to accessory parking.

<u>Subarea D</u>: Lodging; Dwelling Units located on and above the ground floor; Cultural Exhibits and Libraries, Day Care; Postal Service; Business Support Services (excluding Day Labor Employment Agencies and Employment Agencies); Communication Service Establishments; Eating and Drinking Establishments (all); Financial Services (excepting Payday/Title Secured Loan Stores and Pawn Shops; Food and Beverage Retail Sales (excepting Liquor Stores (packaged goods); Medical Service; Office; Personal Service (all); Repair or Laundry Service; Retail Sales (General); Residential Support Services; and related, incidental and accessory uses including but not limited to accessory parking.

# Residential-Business Planned Development No. 66, as amended FINAL FOR PUBLICATION

| Net Site Area:                                                                                                                                                                                                                                                                                                                                                                                                                                                                                                                    |                                                                            |                                              |                            |             |         |
|-----------------------------------------------------------------------------------------------------------------------------------------------------------------------------------------------------------------------------------------------------------------------------------------------------------------------------------------------------------------------------------------------------------------------------------------------------------------------------------------------------------------------------------|----------------------------------------------------------------------------|----------------------------------------------|----------------------------|-------------|---------|
| Subarea A (East / Townhouse Parcel):                                                                                                                                                                                                                                                                                                                                                                                                                                                                                              | 166,590                                                                    | sa fi                                        | · (                        | 3 82        | acres)  |
| Subarea B (West-South / Mixed-Use Parcel):                                                                                                                                                                                                                                                                                                                                                                                                                                                                                        | 74,368                                                                     | -                                            | (                          |             | acres)  |
| Subarea C (West-Central / Residential Parcel):                                                                                                                                                                                                                                                                                                                                                                                                                                                                                    | 99,366                                                                     |                                              | (                          |             | acres)  |
| Subarea D (West-North / Mixed-Use Parcel):                                                                                                                                                                                                                                                                                                                                                                                                                                                                                        | 72,590                                                                     | -                                            | ì                          |             | acres)  |
| Total Net Site Area:                                                                                                                                                                                                                                                                                                                                                                                                                                                                                                              | 412,914                                                                    |                                              | <u>`</u>                   |             | acres)  |
| Total Net Site Area:                                                                                                                                                                                                                                                                                                                                                                                                                                                                                                              | 412,714                                                                    | sq. m.                                       | (                          | 7.40        | acres)  |
| Area in the Public Right of Way:                                                                                                                                                                                                                                                                                                                                                                                                                                                                                                  |                                                                            |                                              |                            |             |         |
| Subarea A (East / Townhouse Parcel):                                                                                                                                                                                                                                                                                                                                                                                                                                                                                              | 34,569                                                                     | sa. ft.                                      | (                          | 0.79        | acres ) |
| Subarea B (West-South / Mixed-Use Parcel):                                                                                                                                                                                                                                                                                                                                                                                                                                                                                        | 25,106                                                                     | -                                            | (                          |             | acres)  |
| Subarea C (West-Central / Residential Parcel):                                                                                                                                                                                                                                                                                                                                                                                                                                                                                    | 15,279                                                                     | -                                            | (                          |             | acres)  |
| Subarea D (West-North / Mixed-Use Parcel):                                                                                                                                                                                                                                                                                                                                                                                                                                                                                        | 23,800                                                                     | -                                            | ì                          |             | acres)  |
| Total Net Site Area:                                                                                                                                                                                                                                                                                                                                                                                                                                                                                                              | 98,754                                                                     |                                              | (                          |             | acres)  |
|                                                                                                                                                                                                                                                                                                                                                                                                                                                                                                                                   |                                                                            |                                              |                            |             |         |
| Gross Site Area:                                                                                                                                                                                                                                                                                                                                                                                                                                                                                                                  |                                                                            |                                              |                            |             |         |
| Subarea A (East / Townhouse Parcel):                                                                                                                                                                                                                                                                                                                                                                                                                                                                                              | 201,159                                                                    | sa. ft.                                      | (                          | 4.62        | acres)  |
| Subarea B (West-South / Mixed-Use Parcel):                                                                                                                                                                                                                                                                                                                                                                                                                                                                                        | 99,474                                                                     | -                                            | ì                          |             | acres ) |
| Subarea C (West-Central / Residential Parcel):                                                                                                                                                                                                                                                                                                                                                                                                                                                                                    | 114,645                                                                    | -                                            | ì                          |             | acres)  |
| Subarea D (West-North / Mixed-Use Parcel):                                                                                                                                                                                                                                                                                                                                                                                                                                                                                        | 96,390                                                                     |                                              | ì                          |             | acres ) |
| Total Gross Site Area:                                                                                                                                                                                                                                                                                                                                                                                                                                                                                                            | 511,668                                                                    |                                              | <u> </u>                   |             | acres)  |
|                                                                                                                                                                                                                                                                                                                                                                                                                                                                                                                                   |                                                                            |                                              |                            |             |         |
| Maximum Floor Area Ratio (FAR) (By Subarea):                                                                                                                                                                                                                                                                                                                                                                                                                                                                                      |                                                                            |                                              |                            |             |         |
| Subarea A (East / Townhouse Parcel):                                                                                                                                                                                                                                                                                                                                                                                                                                                                                              | 0.69                                                                       |                                              |                            |             |         |
| Subarea B (West-South / Mixed-Use Parcel):                                                                                                                                                                                                                                                                                                                                                                                                                                                                                        |                                                                            |                                              |                            |             |         |
|                                                                                                                                                                                                                                                                                                                                                                                                                                                                                                                                   | 3 75                                                                       |                                              |                            |             |         |
|                                                                                                                                                                                                                                                                                                                                                                                                                                                                                                                                   | 3.75<br>3.56                                                               |                                              |                            |             |         |
| Subarea C (West-Central / Residential Parcel):                                                                                                                                                                                                                                                                                                                                                                                                                                                                                    | 3.56                                                                       | Per site                                     | plan                       | annrov      | ral     |
| Subarea C (West-Central / Residential Parcel):<br>Subarea D (West-North / Mixed-Use Parcel):                                                                                                                                                                                                                                                                                                                                                                                                                                      | 3.56<br>3.84                                                               | Per site                                     | plan                       | approv      | al.     |
| Subarea C (West-Central / Residential Parcel):                                                                                                                                                                                                                                                                                                                                                                                                                                                                                    | 3.56                                                                       | Per site                                     | plan                       | approv      | al.     |
| Subarea C (West-Central / Residential Parcel): Subarea D (West-North / Mixed-Use Parcel):  Maximum Floor Area Ratio (FAR) (PD):                                                                                                                                                                                                                                                                                                                                                                                                   | 3.56<br>3.84                                                               | Per site                                     | plan                       | approv      | al.     |
| Subarea C (West-Central / Residential Parcel): Subarea D (West-North / Mixed-Use Parcel):  Maximum Floor Area Ratio (FAR) (PD):  Maximum Number of Dwelling Units:                                                                                                                                                                                                                                                                                                                                                                | 3.56<br>3.84<br><b>2.52</b>                                                |                                              |                            |             | al.     |
| Subarea C (West-Central / Residential Parcel): Subarea D (West-North / Mixed-Use Parcel):  Maximum Floor Area Ratio (FAR) (PD):  Maximum Number of Dwelling Units: Subarea A (East / Townhouse Parcel):                                                                                                                                                                                                                                                                                                                           | 3.56<br>3.84<br><b>2.52</b>                                                | dwelling                                     | g unit                     | s           | al.     |
| Subarea C (West-Central / Residential Parcel): Subarea D (West-North / Mixed-Use Parcel):  Maximum Floor Area Ratio (FAR) (PD):  Maximum Number of Dwelling Units: Subarea A (East / Townhouse Parcel): Subarea B (West-South / Mixed-Use Parcel):                                                                                                                                                                                                                                                                                | 3.56<br>3.84<br><b>2.52</b><br>46<br>254                                   | dwelling<br>dwelling                         | g unit<br>g unit           | s<br>s      | al.     |
| Subarea C (West-Central / Residential Parcel): Subarea D (West-North / Mixed-Use Parcel):  Maximum Floor Area Ratio (FAR) (PD):  Maximum Number of Dwelling Units: Subarea A (East / Townhouse Parcel):                                                                                                                                                                                                                                                                                                                           | 3.56<br>3.84<br>2.52<br>46<br>254<br>410                                   | dwelling                                     | g unit<br>g unit<br>g unit | s<br>s<br>s | al.     |
| Subarea C (West-Central / Residential Parcel): Subarea D (West-North / Mixed-Use Parcel):  Maximum Floor Area Ratio (FAR) (PD):  Maximum Number of Dwelling Units: Subarea A (East / Townhouse Parcel): Subarea B (West-South / Mixed-Use Parcel): Subarea C (West-Central / Residential Parcel):                                                                                                                                                                                                                                 | 3.56<br>3.84<br>2.52<br>46<br>254<br>410                                   | dwelling<br>dwelling<br>dwelling             | g unit<br>g unit<br>g unit | s<br>s<br>s | al.     |
| Subarea C (West-Central / Residential Parcel): Subarea D (West-North / Mixed-Use Parcel):  Maximum Floor Area Ratio (FAR) (PD):  Maximum Number of Dwelling Units: Subarea A (East / Townhouse Parcel): Subarea B (West-South / Mixed-Use Parcel): Subarea C (West-Central / Residential Parcel):                                                                                                                                                                                                                                 | 3.56<br>3.84<br>2.52<br>46<br>254<br>410                                   | dwelling<br>dwelling<br>dwelling             | g unit<br>g unit<br>g unit | s<br>s<br>s | al.     |
| Subarea C (West-Central / Residential Parcel): Subarea D (West-North / Mixed-Use Parcel):  Maximum Floor Area Ratio (FAR) (PD):  Maximum Number of Dwelling Units: Subarea A (East / Townhouse Parcel): Subarea B (West-South / Mixed-Use Parcel): Subarea C (West-Central / Residential Parcel): Subarea D (West-North / Mixed-Use Parcel):                                                                                                                                                                                      | 3.56<br>3.84<br>2.52<br>46<br>254<br>410                                   | dwelling<br>dwelling<br>dwelling             | g unit<br>g unit<br>g unit | s<br>s<br>s | al.     |
| Subarea C (West-Central / Residential Parcel): Subarea D (West-North / Mixed-Use Parcel):  Maximum Floor Area Ratio (FAR) (PD):  Maximum Number of Dwelling Units: Subarea A (East / Townhouse Parcel): Subarea B (West-South / Mixed-Use Parcel): Subarea C (West-Central / Residential Parcel): Subarea D (West-North / Mixed-Use Parcel):  Maximum Number of Hotel Rooms: Subarea D (West-North / Mixed-Use Parcel):  Maximum Building Height:                                                                                 | 3.56<br>3.84<br><b>2.52</b><br>46<br>254<br>410<br>254                     | dwelling<br>dwelling<br>dwelling             | g unit<br>g unit<br>g unit | s<br>s<br>s | al.     |
| Subarea C (West-Central / Residential Parcel): Subarea D (West-North / Mixed-Use Parcel):  Maximum Floor Area Ratio (FAR) (PD):  Maximum Number of Dwelling Units: Subarea A (East / Townhouse Parcel): Subarea B (West-South / Mixed-Use Parcel): Subarea C (West-Central / Residential Parcel): Subarea D (West-North / Mixed-Use Parcel):  Maximum Number of Hotel Rooms: Subarea D (West-North / Mixed-Use Parcel):  Maximum Building Height: Subarea A (East / Townhouse Parcel):                                            | 3.56<br>3.84<br>2.52<br>46<br>254<br>410<br>254                            | dwelling<br>dwelling<br>dwelling<br>dwelling | g unit<br>g unit<br>g unit | s<br>s<br>s | al.     |
| Subarea C (West-Central / Residential Parcel): Subarea D (West-North / Mixed-Use Parcel):  Maximum Floor Area Ratio (FAR) (PD):  Maximum Number of Dwelling Units: Subarea A (East / Townhouse Parcel): Subarea B (West-South / Mixed-Use Parcel): Subarea C (West-Central / Residential Parcel): Subarea D (West-North / Mixed-Use Parcel):  Maximum Number of Hotel Rooms: Subarea D (West-North / Mixed-Use Parcel):  Maximum Building Height:                                                                                 | 3.56<br>3.84<br>2.52<br>46<br>254<br>410<br>254                            | dwelling<br>dwelling<br>dwelling             | g unit<br>g unit<br>g unit | s<br>s<br>s | al.     |
| Subarea C (West-Central / Residential Parcel): Subarea D (West-North / Mixed-Use Parcel):  Maximum Floor Area Ratio (FAR) (PD):  Maximum Number of Dwelling Units: Subarea A (East / Townhouse Parcel): Subarea B (West-South / Mixed-Use Parcel): Subarea C (West-Central / Residential Parcel): Subarea D (West-North / Mixed-Use Parcel):  Maximum Number of Hotel Rooms: Subarea D (West-North / Mixed-Use Parcel):  Maximum Building Height: Subarea A (East / Townhouse Parcel):                                            | 3.56<br>3.84<br>2.52<br>46<br>254<br>410<br>254<br>350                     | dwelling<br>dwelling<br>dwelling<br>dwelling | g unit<br>g unit<br>g unit | s<br>s<br>s | al.     |
| Subarea C (West-Central / Residential Parcel): Subarea D (West-North / Mixed-Use Parcel):  Maximum Floor Area Ratio (FAR) (PD):  Maximum Number of Dwelling Units: Subarea A (East / Townhouse Parcel): Subarea B (West-South / Mixed-Use Parcel): Subarea C (West-Central / Residential Parcel): Subarea D (West-North / Mixed-Use Parcel):  Maximum Number of Hotel Rooms: Subarea D (West-North / Mixed-Use Parcel):  Maximum Building Height: Subarea A (East / Townhouse Parcel): Subarea B (West-South / Mixed-Use Parcel): | 3.56<br>3.84<br>2.52<br>46<br>254<br>410<br>254<br>350<br>40<br>210<br>108 | dwelling<br>dwelling<br>dwelling<br>dwelling | g unit<br>g unit<br>g unit | s<br>s<br>s | al.     |