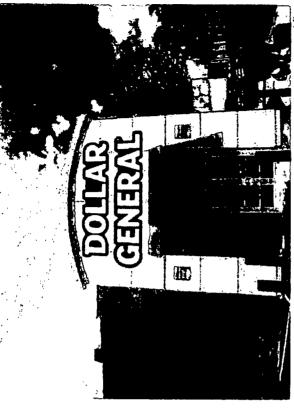

#### COUNCIL ORDER

| RE: Approval of sign over 100 square feet in area or over 24 feet above grade                                                                                                                                    |
|------------------------------------------------------------------------------------------------------------------------------------------------------------------------------------------------------------------|
| ORDERED, that the City Council hereby approves the following sign application submitted by:  Dollar General                                                                                                      |
| Applicant*:                                                                                                                                                                                                      |
| (* The Applicant is the owner of the real property or the business tenant of the real property. Do not list                                                                                                      |
| the sign contractor, sign erector, sign company or advertising entity in the above space.)                                                                                                                       |
| This Order approves the following sign in accordance with Municipal Code of Chicago Section 13-20-680: 4524 S Ashland Ave                                                                                        |
| Address of Sign: Chicago, IL 606                                                                                                                                                                                 |
| UX-7                                                                                                                                                                                                             |
| Zoning District:                                                                                                                                                                                                 |
| #100732452 DOB Sign Permit Application #:                                                                                                                                                                        |
| Sign Details: X                                                                                                                                                                                                  |
| 1. On-premise OR Off-premise                                                                                                                                                                                     |
| ×                                                                                                                                                                                                                |
| 2. Static sign OR Dynamic-image display sign                                                                                                                                                                     |
| 3. Number of sign faces                                                                                                                                                                                          |
| A. Projecting over the public way (Yes or No) If yes, Public Way Use #:                                                                                                                                          |
| 5. Dimensions: Length / feet / inches Height / feet / inches  Total square feet in area: 11 feet / inches                                                                                                        |
| Total square feet in area: 11 feet inches                                                                                                                                                                        |
| 6. Height above grade: feet inches                                                                                                                                                                               |
| South                                                                                                                                                                                                            |
| 7. Elevation (side of building or lot where the sign will be erected):                                                                                                                                           |
| Integrity                                                                                                                                                                                                        |
| 8. Name of Sign Contractor/Erector:                                                                                                                                                                              |
| To be legal, such sign shall comply with all provisions of Title 17 of the Chicago Municipal Code ("Zoning Ordinance") and all other provisions of the Municipal Code governing the permitting, construction and |
| maintenance and removal of signs and sign structures. Failure of the applicant and the applicant's                                                                                                               |
| successors to comply shall be grounds for invalidation or revocation of the sign permit.                                                                                                                         |
|                                                                                                                                                                                                                  |
| $\sqrt{ab/bb}$ 15                                                                                                                                                                                                |
| Addinary Ward                                                                                                                                                                                                    |
|                                                                                                                                                                                                                  |
|                                                                                                                                                                                                                  |

14'-8 1/8"

**Business license no. 2428323.** 

encions for wandood Description: 30° Channel Letter Set w/ Backer Panel Customer: Dollar General Everbrile

16-65/16

Drawn By: RB Location & Site No 4524 S. Ashland Ave. Chicago, IL Site. DG19098