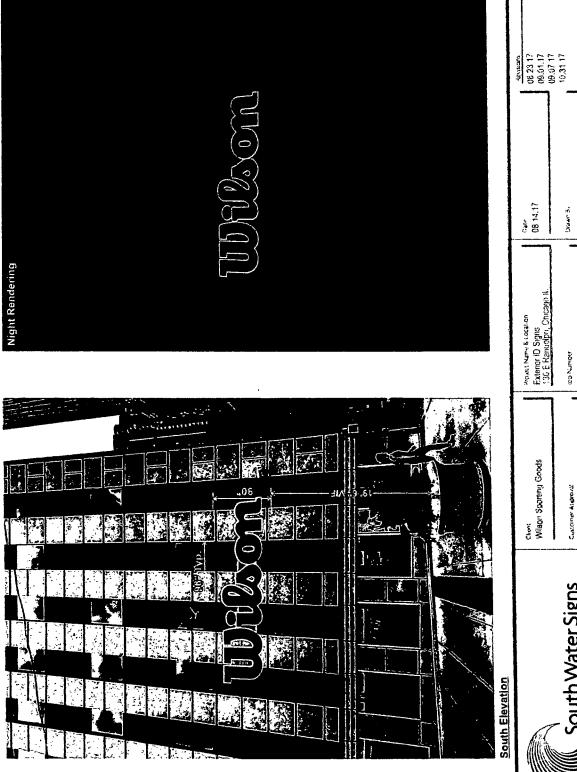

## **COUNCIL ORDER**

RE: Approval of sign over 100 square feet in area or over 24 feet above grade

a '

ORDERED, that the City Council hereby approves the following sign application submitted by:

| Applicant*: Wilson Sporting Goods Co.                                                                                                                                                                         |
|---------------------------------------------------------------------------------------------------------------------------------------------------------------------------------------------------------------|
| (* The Applicant is the owner of the real property or the business tenant of the real property. Do not list the sign contractor, sign erector, sign company or advertising entity in the above space.)        |
| This Order approves the following sign in accordance with Municipal Code of Chicago Section 13-20-680:<br>Address of Sign: $\underline{130 \text{ E Randolph St}, \text{ Ste. 600}}_{\text{Chicago, IL 606}}$ |
| Zoning District: PD-377                                                                                                                                                                                       |
| DOB Sign Permit Application #:                                                                                                                                                                                |
| Sign Details:<br>1. On-premise <u> </u>                                                                                                                                                                       |
| 2. Static sign X OR Dynamic-image display sign                                                                                                                                                                |
| <ul> <li>3. Number of sign faces <u>1</u></li> <li>4. Projecting over the public way <u>X</u> (Yes or No) If yes, Public Way Use #: <u>1130322</u></li> </ul>                                                 |
| 5. Dimensions: Length $\frac{22}{\text{feet}} \frac{8}{10}$ inches Height $\frac{5}{10}$ feet $\frac{10}{10}$ inches                                                                                          |
| Total square feet in area: <u>132</u> feet inches                                                                                                                                                             |
| 6. Height above grade: <u>25</u> feet <u>10</u> inches                                                                                                                                                        |
| 7. Elevation (side of building or lot where the sign will be erected): South                                                                                                                                  |
| 8. Name of Sign Contractor/Erector: South Water Signs / Frank Lambert                                                                                                                                         |