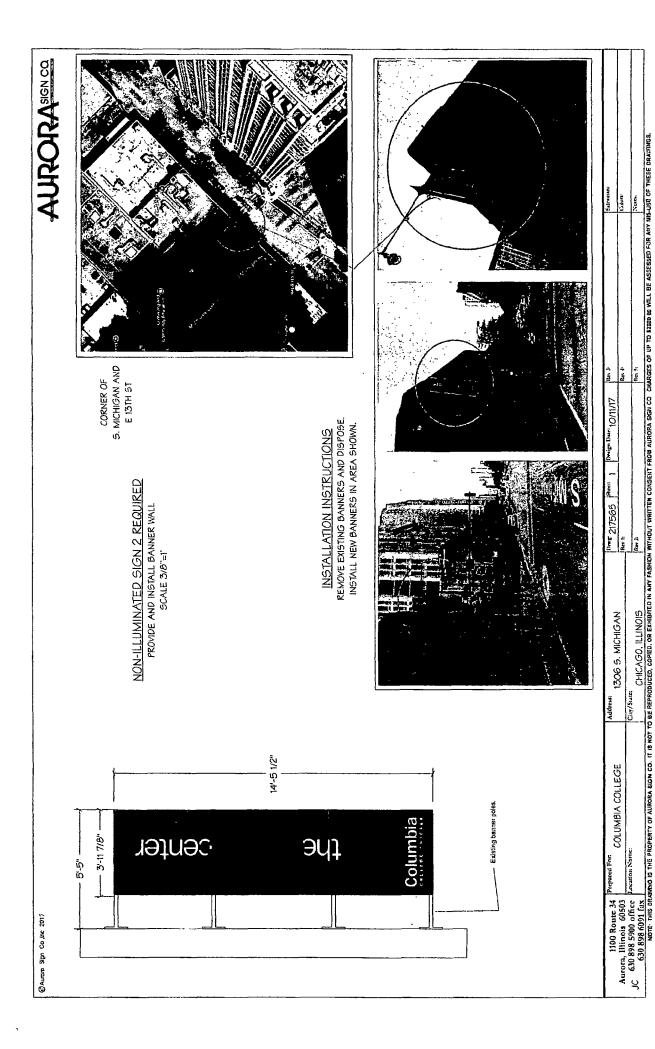

## **COUNCIL ORDER**

| RE:       | Approval of sign over 100 square feet in area or over 24 feet above grade                                                                                                                                                                                                                                                                                                                           |
|-----------|-----------------------------------------------------------------------------------------------------------------------------------------------------------------------------------------------------------------------------------------------------------------------------------------------------------------------------------------------------------------------------------------------------|
| OR        | DERED, that the City Council hereby approves the following sign application submitted by:                                                                                                                                                                                                                                                                                                           |
|           | Columbia College Chicago                                                                                                                                                                                                                                                                                                                                                                            |
| -         | The Applicant is the owner of the real property or the business tenant of the real property. Do not list sign contractor, sign erector, sign company or advertising entity in the above space.)                                                                                                                                                                                                     |
|           | s Order approves the following sign in accordance with Municipal Code of Chicago Section 13-20-680:                                                                                                                                                                                                                                                                                                 |
| Ade       | dress of Sign: 1306 S Michigan Ave Chicago, IL 606 05                                                                                                                                                                                                                                                                                                                                               |
| Zor       | ning District:                                                                                                                                                                                                                                                                                                                                                                                      |
| DO        | B Sign Permit Application #:                                                                                                                                                                                                                                                                                                                                                                        |
| 1.        | n Details: X On-premise OR Off-premise                                                                                                                                                                                                                                                                                                                                                              |
| 2.        | Static sign X OR Dynamic-image display sign                                                                                                                                                                                                                                                                                                                                                         |
|           | Number of sign faces 2                                                                                                                                                                                                                                                                                                                                                                              |
| 4.        | Projecting over the public way Y (Yes or No) If yes, Public Way Use #: 1126234                                                                                                                                                                                                                                                                                                                      |
| 5.        | Dimensions: Length 5 feet 5 inches Height 14 feet 6 inches                                                                                                                                                                                                                                                                                                                                          |
|           | Total square feet in area: 79 feet inches                                                                                                                                                                                                                                                                                                                                                           |
| 6.        | Height above grade: feet inches                                                                                                                                                                                                                                                                                                                                                                     |
| 7.        | Elevation (side of building or lot where the sign will be erected):                                                                                                                                                                                                                                                                                                                                 |
|           | Name of Sign Contractor/Erector:                                                                                                                                                                                                                                                                                                                                                                    |
| Ord<br>ma | be legal, such sign shall comply with all provisions of Title 17 of the Chicago Municipal Code ("Zoning dinance") and all other provisions of the Municipal Code governing the permitting, construction and intenance and removal of signs and sign structures. Failure of the applicant and the applicant's coessors to comply shall be grounds for invalidation or revocation of the sign permit. |
|           | 10 L Day 00 0                                                                                                                                                                                                                                                                                                                                                                                       |