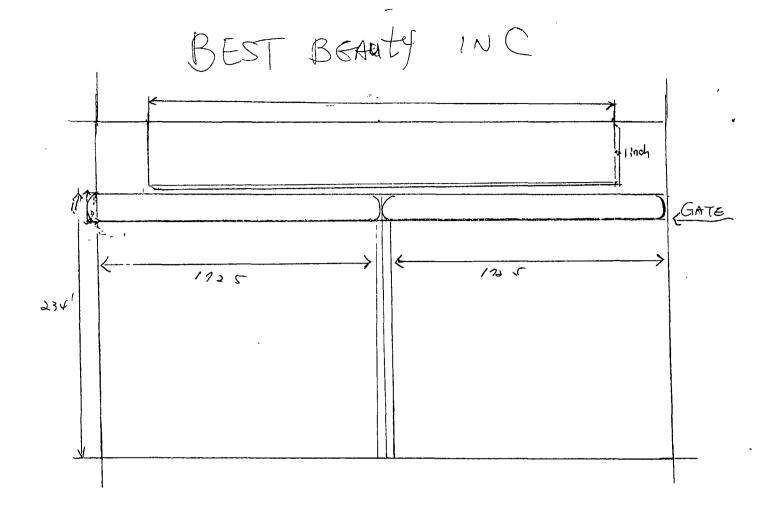

ORDINANCE BEST BEAUTY Acct. No. 351181 - 1 Permit No. 1130180

Be It Ordained by the City Council of the City of Chicago:

SECTION 1. Permission and authority are hereby given and granted to BEST BEAUTY, upon the terms and subject to the conditions of this ordinance to maintain and use, as now constructed, two (2) Fire Shutter(s) projecting over the public right-of-way adjacent to its premises known as 11113 S. Michigan Ave.

Said Fire Shutter(s) at S. Michigan Avenue measure(s):

Two (2) at fourteen point three seven (14.37) feet in length, and one (1) foot in width for a total of twenty-eight point seven four (28.74) square feet.