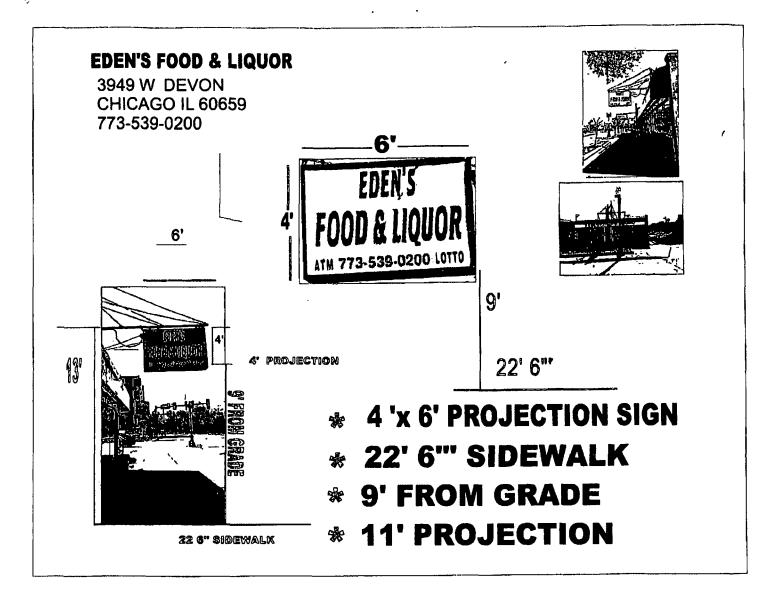

ORDINANCE EDEN'S FOOD & LIQUOR Acct. No. 367388 - 1 Permit No. 1127556

Be It Ordained by the City Council of the City of Chicago:

SECTION 1. Permission and authority are hereby given and granted to EDEN'S FOOD & LIQUOR, upon the terms and subject to the conditions of this ordinance to maintain and use one (1) sign(s) projecting over the public right-of-way attached to its premises known as 3947-49 W. Devon Ave..

Said sign structure(s) measures as follows; along W Devon Ave: One (1) at six (6) feet in length, four (4) feet in height and nine (9) feet above grade level.

The location of said privilege shall be as shown on prints kept on file with the Department of Business Affairs and Consumer Protection and the Office of the City Clerk.