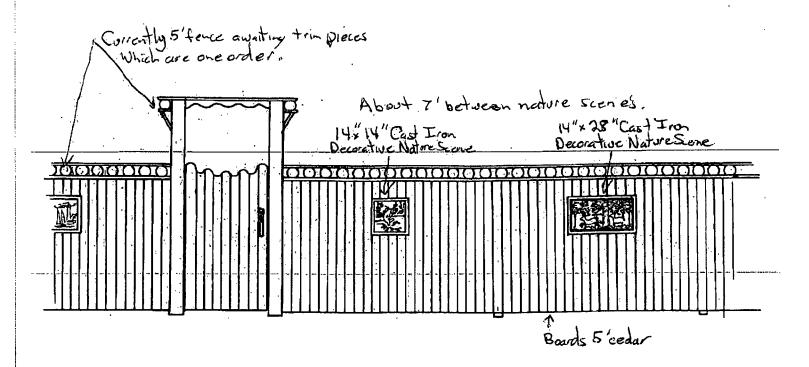

ORDINANCE NORMAN C VORNE Acct. No. 375019 - 1 Permit No. 1130165

Be It Ordained by the City Council of the City of Chicago:

SECTION 1. Permission and authority are hereby given and granted to NORMAN C VORNE, upon the terms and subject to the conditions of this ordinance to maintain and use, as now constructed, one (1) Fence(s) on the public right-of-way adjacent to its premises known as 5030 W. Catalpa Ave..

Said Fence(s) at N. Lawler Ave measure(s):

One (1) at ninety-nine (99) feet in length, and one (1) foot in width for a total of ninety-nine (99) square feet. Existing fence is approximately five (5) feet in height.

The location of said privilege shall be as shown on prints kept on file with the Department of Business Affairs and Consumer Protection and the Office of the City Clerk.

Said privilege shall be constructed in accordance with plans and specifications approved by the Department of Transportation (Division of Project Development).