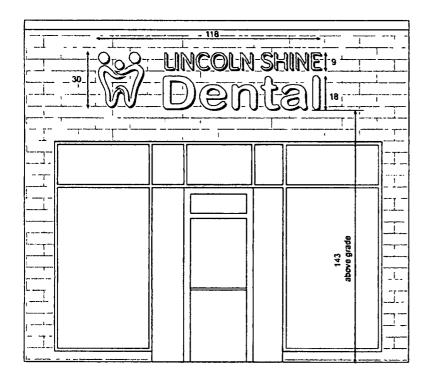

ORDINANCE LINCOLN SHINE DENTAL Acct. No. 410024 - 1 Permit No. 1124572

Be It Ordained by the City Council of the City of Chicago:

SECTION 1. Permission and authority are hereby given and granted to LINCOLN SHINE DENTAL, upon the terms and subject to the conditions of this ordinance to maintain and use one (1) sign(s) projecting over the public right-of-way attached to its premises known as 2620 N. Halsted St..

Said sign structure(s) measures as follows; along N. Halsted Street: One (1) at ten (10) feet in length, two point six (2.6) feet in height and eleven (11) feet above grade level.

The location of said privilege shall be as shown on prints kept on file with the Department of Business Affairs and Consumer Protection and the Office of the City Clerk.

## Lincoln Shine Dental

## 2620 N Halsted Street