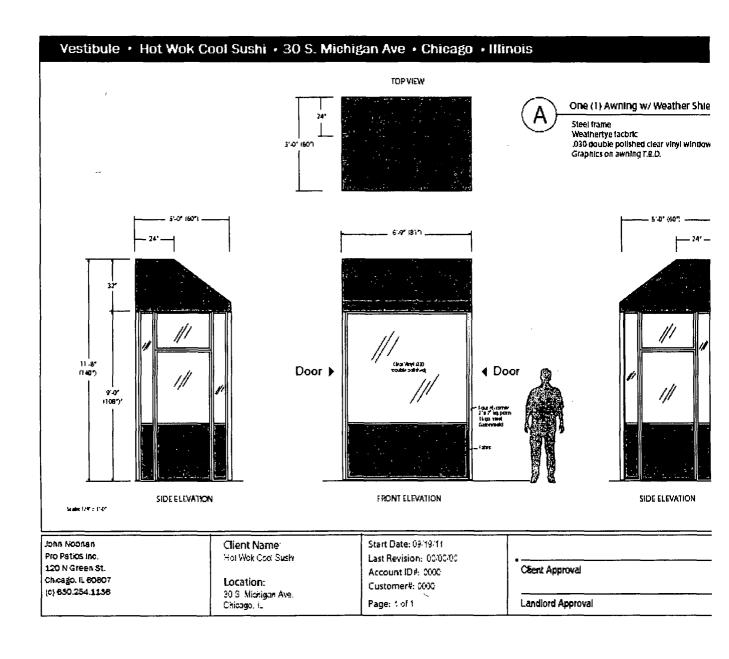

ORDINANCE HOT WOKS COOL SUSHI Acct. No. 20098 - 1 Permit No. 1130317

Be It Ordained by the City Council of the City of Chicago:

SECTION 1. Permission and authority are hereby given and granted to HOT WOKS COOL SUSHI, upon the terms and subject to the conditions of this ordinance to maintain and use, as now constructed, one (1) Wind Screen(s) on the public right-of-way adjacent to its premises known as 30 S. Michigan Ave..

Said Wind Screen(s) at S. Michigan measure(s):

One (1) at five (5) feet in length, and six point seven five (6.75) feet in width for a total of thirty-three point seven five (33.75) square feet.

The location of said privilege shall be as shown on prints kept on file with the Department of Business Affairs and Consumer Protection and the Office of the City Clerk.

Said privilege shall be constructed in accordance with plans and specifications approved by the Department of Transportation (Division of Project Development).

This grant of privilege in the public way shall be subject to the provisions of Section 10-28-015 and all other required provisions of the Municipal Code of Chicago.