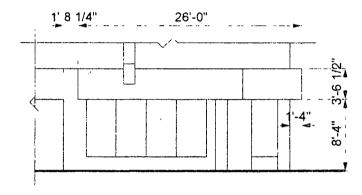

Said Awning(s) at WEST 26TH STREET measure(s):

One (1) at sixty point seven five (60.75) feet in length, and two (2) feet in width for a total of one hundred twenty-one point five (121.5) square feet.

The location of said privilege shall be as shown on prints kept on file with the Department of Business Affairs and Consumer Protection and the Office of the City Clerk.

Authority herein given and granted for a period of five (5) years from and after 10/31/2017.

Ricardo Munoz 22nd Ward

East Elevation
1/8'=1-0 Scale

North Elevation

1/8 =1 0 Scale

Cash America 3600 W 26 Street