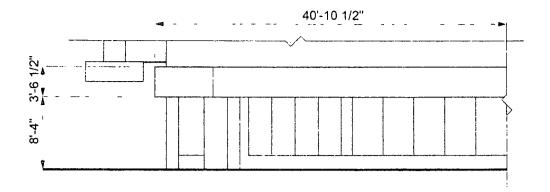

Said Awning(s) at WEST 26TH STREET measure(s):

One (1) at sixty point seven five (60.75) feet in length, and two (2) feet in width for a total of one hundred twenty-one point five (121.5) square feet.

The location of said privilege shall be as shown on prints kept on file with the Department of Business Affairs and Consumer Protection and the Office of the City Clerk.

Authority herein given and granted for a period of five (5) years from and after 10/31/2017.

Ricardo Munoz 22nd Ward

East Elevation
1/8'=1-0 Scale

North Elevation

1/8 =1 0 Scale

Cash America 3600 W 26 Street