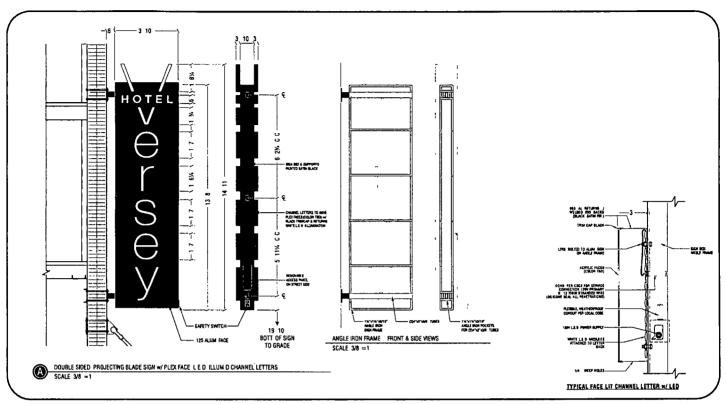

Be It Ordained by the City Council of the City of Chicago:

SECTION 1. Permission and authority are hereby given and granted to HOTEL VERSEY, upon the terms and subject to the conditions of this ordinance to maintain and use one (1) sign(s) projecting over the public right-of-way attached to its premises known as 644 W. Diversey Pkwy..

Said sign structure(s) measures as follows; along W. Diversey Parkway: One (1) at three point nine two (3.92) feet in length, fourteen point nine two (14.92) feet in height and nineteen point eight three (19.83) feet above grade level.

The location of said privilege shall be as shown on prints kept on file with the Department of Business Affairs and Consumer Protection and the Office of the City Clerk.

Said privilege shall be constructed in accordance with plans and specifications approved by the Department of Transportation (Division of Project Development) and Zoning Department - Signs.