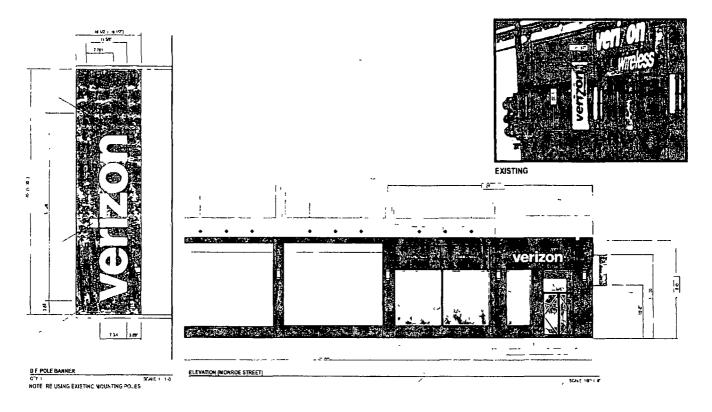

ORDINANCE VERIZON WIRELESS Acct. No. 207988 - 25 Permit No. 1129735

Be It Ordained by the City Council of the City <sup>1</sup> of Chicago:

SECTION 1. Permission and authority are hereby given and granted to VERIZON WIRELESS, upon the terms and subject to the conditions of this ordinance to construct, install, maintain and use two (2) Banner(s) projecting over the public right-of-way adjacent to its premises known as 36 S. State St.

Said Banner(s) at S. State measure(s):

Two (2) at one point nine two (1.92) foot in length, and five point eight three (5.83) feet in width for a total of twentytwo point three nine (22.39) square feet.

The location of said privilege shall be as shown on prints kept on file with the Department of Business Affairs and Consumer Protection and the Office of the City Clerk.

Said privilege shall be constructed in accordance with plans and specifications approved by the Zoning Department - Signs.