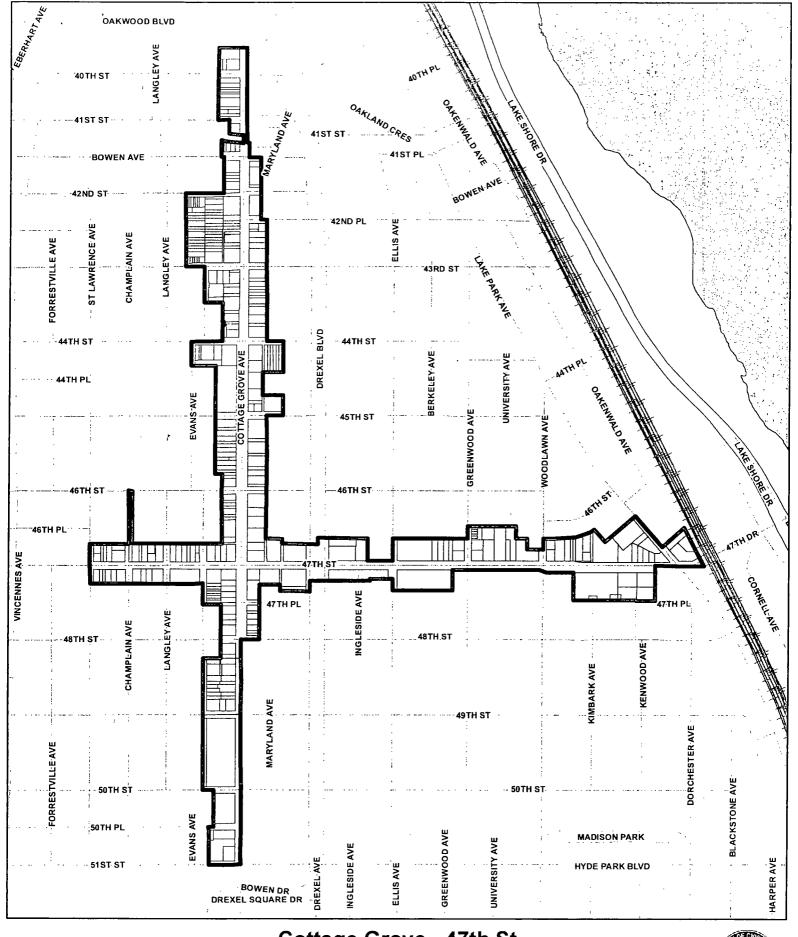

WHEREAS, the Establishment Ordinance established the Original Area as that territory consisting of Cottage Grove Avenue from 40<sup>th</sup> Street on the north to 51<sup>st</sup> Street on the south and along 47<sup>th</sup> Street from Lake Park Avenue on the east to St. Lawrence Avenue on the west; and

SECTION 3. Area Enlarged. The Original Area is hereby enlarged to the Area, which shall consists of South Cottage Grove Avenue from East 40th Street on the north to East 51st Street on the south, and along East 47th Street from South Lake Park Avenue on the east to South St. Lawrence Avenue on the west. A legal description of the Area is attached as <a href="Exhibit 1">Exhibit 1</a> hereto and hereby incorporated herein. A list of Permanent Index Numbers for the properties in the Area is attached hereto as <a href="Exhibit 3">Exhibit 3</a> and hereby incorporated herein.

THENCE SOUTH ALONG SAID CENTERLINE TO THE CENTERLINE OF 47TH STREET AND THE POINT OF BEGINNING,

ALL IN THE CITY OF CHICAGO, COOK COUNTY, ILLINOIS.

EXHIBIT 2

Map `

See attached.

Cottage Grove - 47th St SSA #47