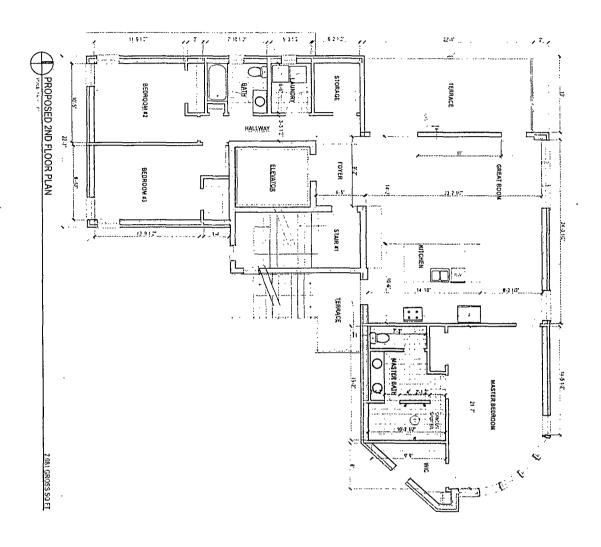

#### 17-13-0303-C (1) Narrative Zoning Analysis – SUBSTITUTE NARRATIVE AND PLANS 1907 W. Schiller, Chicago, IL

Proposed Zoning: RT-4(A)

Lot Area: 4,015 square feet

Proposed Land Use: The Applicant is proposing to develop the subject property with a new three-story building that will contain three (3) dwelling units. The proposed building will be masonry in construction. The proposed building will measure 38 feet in height. Onsite parking for three (3) cars will be provided in an attached garage accessed at the rear of the subject zoning lot from West Evergreen Ave.

- (A) The Project's Floor Area Ratio: 6019.0 square feet (1.32 FAR)
- (B) The Project's Density (Lot Area Per Dwelling Unit): 3 dwelling units (1,338.3 square feet per unit)
- (C) The amount of off-street parking: 3 parking spaces
- (D) Setbacks:
- a. Front Setback: 5 feet \*Variation required
- b. Rear Setback: 0 feet \*Variation required
- Side Setbacks: c. West: 0 feet East: 3 feet \*Variations required
- (E) Building Height: 38 feet