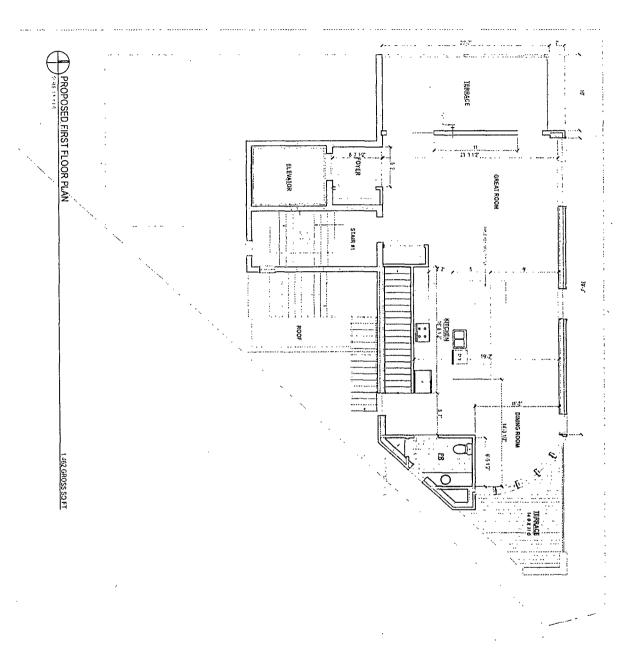

#### 17-13-0303-C (1) Narrative Zoning Analysis – SUBSTITUTE NARRATIVE AND PLANS 1907 W. Schiller, Chicago, IL

Proposed Zoning: RT-4(A)

Lot Area: 4,015 square feet

Proposed Land Use: The Applicant is proposing to develop the subject property with a new three-story building that will contain three (3) dwelling units. The proposed building will be masonry in construction. The proposed building will measure 38 feet in height. Onsite parking for three (3) cars will be provided in an attached garage accessed at the rear of the subject zoning lot from West Evergreen Ave.

- (A) The Project's Floor Area Ratio: 6019.0 square feet (1.32 FAR)
- (B) The Project's Density (Lot Area Per Dwelling Unit): 3 dwelling units (1,338.3 square feet per unit)
- (C) The amount of off-street parking: 3 parking spaces
- (D) Setbacks:
- a. Front Setback: 5 feet \*Variation required
- b. Rear Setback: 0 feet \*Variation required
- Side Setbacks: c. West: 0 feet East: 3 feet \*Variations required
- (E) Building Height: 38 feet