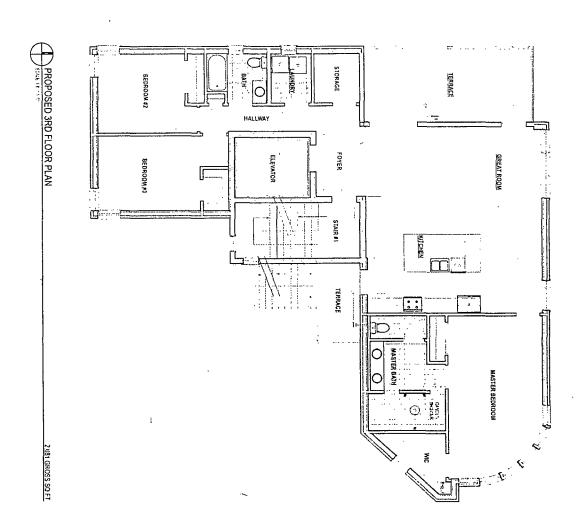

#### 17-13-0303-C (1) Narrative Zoning Analysis – SUBSTITUTE NARRATIVE AND PLANS 1907 W. Schiller, Chicago, IL

Proposed Zoning: RT-4(A)

Lot Area: 4,015 square feet

Proposed Land Use: The Applicant is proposing to develop the subject property with a new three-story building that will contain three (3) dwelling units. The proposed building will be masonry in construction. The proposed building will measure 38 feet in height. Onsite parking for three (3) cars will be provided in an attached garage accessed at the rear of the subject zoning lot from West Evergreen Ave.

- (A) The Project's Floor Area Ratio: 6019.0 square feet (1.32 FAR)
- (B) The Project's Density (Lot Area Per Dwelling Unit): 3 dwelling units (1,338.3 square feet per unit)
- (C) The amount of off-street parking: 3 parking spaces
- (D) Setbacks:
- a. Front Setback: 5 feet \*Variation required
- b. Rear Setback: 0 feet \*Variation required
- Side Setbacks: c. West: 0 feet East: 3 feet \*Variations required
- (E) Building Height: 38 feet