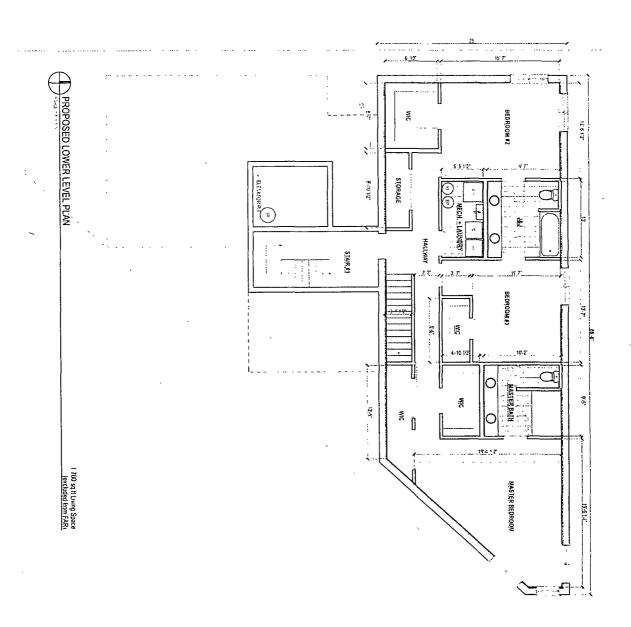

#### 17-13-0303-C (1) Narrative Zoning Analysis – SUBSTITUTE NARRATIVE AND PLANS 1907 W. Schiller, Chicago, IL

Proposed Zoning: RT-4(A)

Lot Area: 4,015 square feet

Proposed Land Use: The Applicant is proposing to develop the subject property with a new three-story building that will contain three (3) dwelling units. The proposed building will be masonry in construction. The proposed building will measure 38 feet in height. Onsite parking for three (3) cars will be provided in an attached garage accessed at the rear of the subject zoning lot from West Evergreen Ave.

- (A) The Project's Floor Area Ratio: 6019.0 square feet (1.32 FAR)
- (B) The Project's Density (Lot Area Per Dwelling Unit): 3 dwelling units (1,338.3 square feet per unit)
- (C) The amount of off-street parking: 3 parking spaces
- (D) Setbacks:
- a. Front Setback: 5 feet \*Variation required
- b. Rear Setback: 0 feet \*Variation required
- Side Setbacks: c. West: 0 feet East: 3 feet \*Variations required
- (E) Building Height: 38 feet