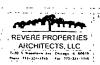

will occupy 3,119 square feet within the existing building and will contain 168 seats, and there will be on-site parking for 21 cars. There will be no additions to the building. The Applicant will also be seeking a

Parking: 21 parking spaces

Setbacks: Front-0' (existing)

Rear-O' (existing)

Side Setbacks-0' (existing)

Building Height: 17'-10" (existing)

FINAL FOR PUBLICATION

FINAL FOR FUBLICATION

1 of 4

SITE PLAN

PROPOSED (21)
ON-SITE
PARKING SPACES
(SEE PARTIAL SITE
PLAN © PARKING
LOT ON SHEET 4)