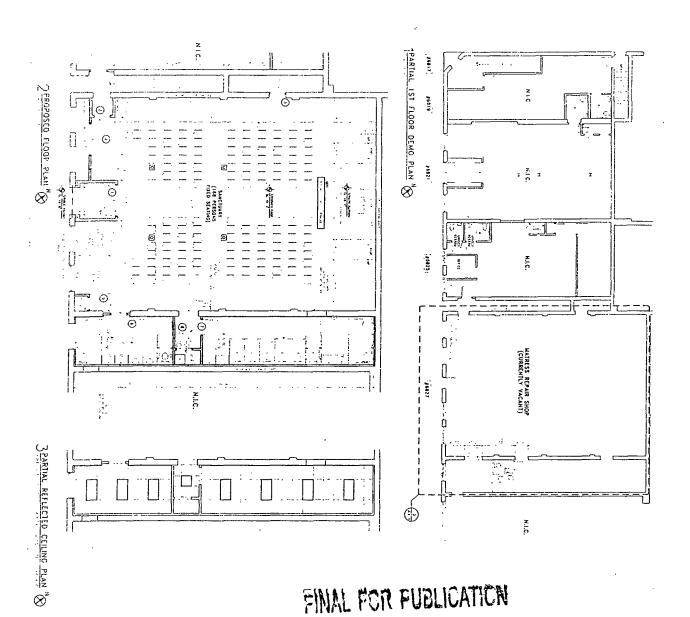

will occupy 3,119 square feet within the existing building and will contain 168 seats, and there will be on-site parking for 21 cars. There will be no additions to the building. The Applicant will also be seeking a

Special Use to establish the proposed religious assembly use.

Project's Floor Area: Proposed religious assembly use will occupy around 3,119 SF within the

existing 40,167 SF building.

Project's Density: NA

Parking: 21 parking spaces

Setbacks: Front-0' (existing)

Rear-O' (existing)

Side Setbacks-0' (existing)

Building Height: 17'-10" (existing)

FINAL FOR PUBLICATION

FINAL FOR FUBLICATION

1 of 4

SITE PLAN

PROPOSED (21)
ON-SITE
PARKING SPACES
(SEE PARTIAL SITE
PLAN © PARKING
LOT ON SHEET 4)