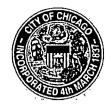

#### **ZONING NARRATIVE FOR 6817-53 S. SOUTH CHICAGO AVENUE**

Use: Existing building will remain. The current uses consist of office,

mechanic shop, retail and storage. The proposed religious assembly use

will occupy 3,119 square feet within the existing building and will contain 168 seats, and there will be on-site parking for 21 cars. There will be no additions to the building. The Applicant will also be seeking a

Special Use to establish the proposed religious assembly use.

Project's Floor Area: Proposed religious assembly use will occupy around 3,119 SF within the

existing 40,167 SF building.

Project's Density: NA

Parking: 21 parking spaces

Setbacks: Front-0' (existing)

Rear-O' (existing)

Side Setbacks-0' (existing)

Building Height: 17'-10" (existing)

FINAL FOR PUBLICATION

FINAL FOR FUBLICATION

1 of 4

SITE PLAN

PROPOSED (21)
ON-SITE
PARKING SPACES
(SEE PARTIAL SITE
PLAN © PARKING
LOT ON SHEET 4)