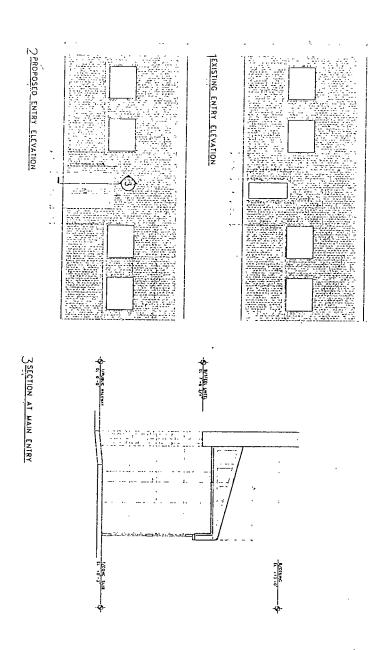

#### **ZONING NARRATIVE FOR 6817-53 S. SOUTH CHICAGO AVENUE**

Use: Existing building will remain. The current uses consist of office,

mechanic shop, retail and storage. The proposed religious assembly use

will occupy 3,119 square feet within the existing building and will contain 168 seats, and there will be on-site parking for 21 cars. There will be no additions to the building. The Applicant will also be seeking a

Special Use to establish the proposed religious assembly use.

Project's Floor Area: Proposed religious assembly use will occupy around 3,119 SF within the

existing 40,167 SF building.

Project's Density: NA

Parking: 21 parking spaces

Setbacks: Front-0' (existing)

Rear-O' (existing)

Side Setbacks-0' (existing)

Building Height: 17'-10" (existing)

FINAL FOR PUBLICATION

FINAL FOR FUBLICATION

1 of 4