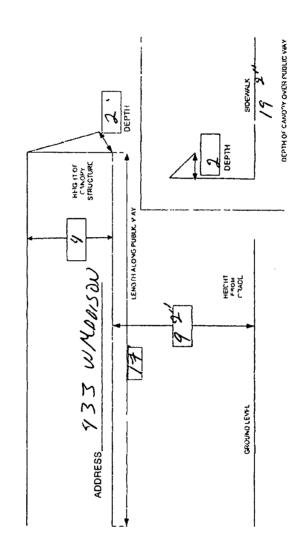

SECTION 1. Permission and authority are hereby given and granted to NEXX PHAZE, LLC, upon the terms and subject to the conditions of this ordinance to maintain and use, as now constructed, one (1) Awning(s) projecting over the public right-of-way adjacent to its premises known as 4333 W. Madison St..

Said Awning(s) at W. Madsion Street measure(s):

One (1) at seventeen (17) feet in length, and two (2) feet in width for a total of thirty-four (34) square feet.

The location of said privilege shall be as shown on prints kept on file with the Department of Business Affairs and Consumer Protection and the Office of the City Clerk.

## O USE THE PUBLIC RIGHT OF WAY

## **EXAMPLE OF CANOPY/AWNING DRAWING**

CANOPY DRAWINGS ORGANIZATION S NAME PROPERTY LOCATION