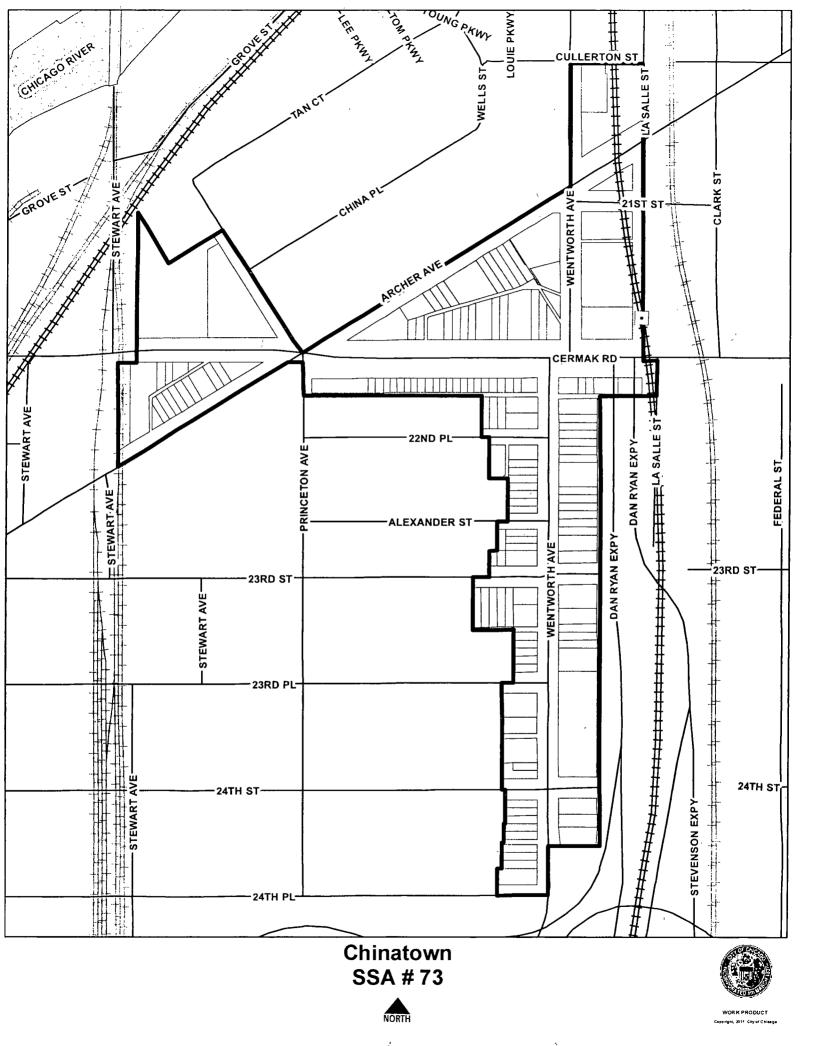

SECTION 3. Area Established. There is hereby established a special service area located within the City to be known and designated as City of Chicago Special Service Area Number 73. The approximate street location of said territory consists of the area on both sides of South Wentworth Avenue from West 24th Place to South Archer Avenue; the east side of South Wentworth Avenue from South Archer Avenue to West Cullerton Street; both sides of West Cermak Road from the railroad tracks west of South Clark Street to the railroad tracks just west of South Stewart Street; the north side of South Archer Avenue from the railroad tracks just west of South Stewart Street to South Princeton Avenue; the south side of South Archer Avenue from South Princeton Avenue to South Wentworth Avenue; both sides of South Archer Avenue from South Wentworth Avenue to South LaSalle Street. A legal description of the Area is attached as <a href="Exhibit 1">Exhibit 1</a> hereto and hereby incorporated herein. A map of the Area is attached as <a href="Exhibit 2">Exhibit 2</a> hereto and hereby incorporated herein. A list of Permanent Index Numbers for the properties in the Area is attached hereto as <a href="Exhibit 3">Exhibit 3</a> and hereby incorporated herein.

Мар

See attached.