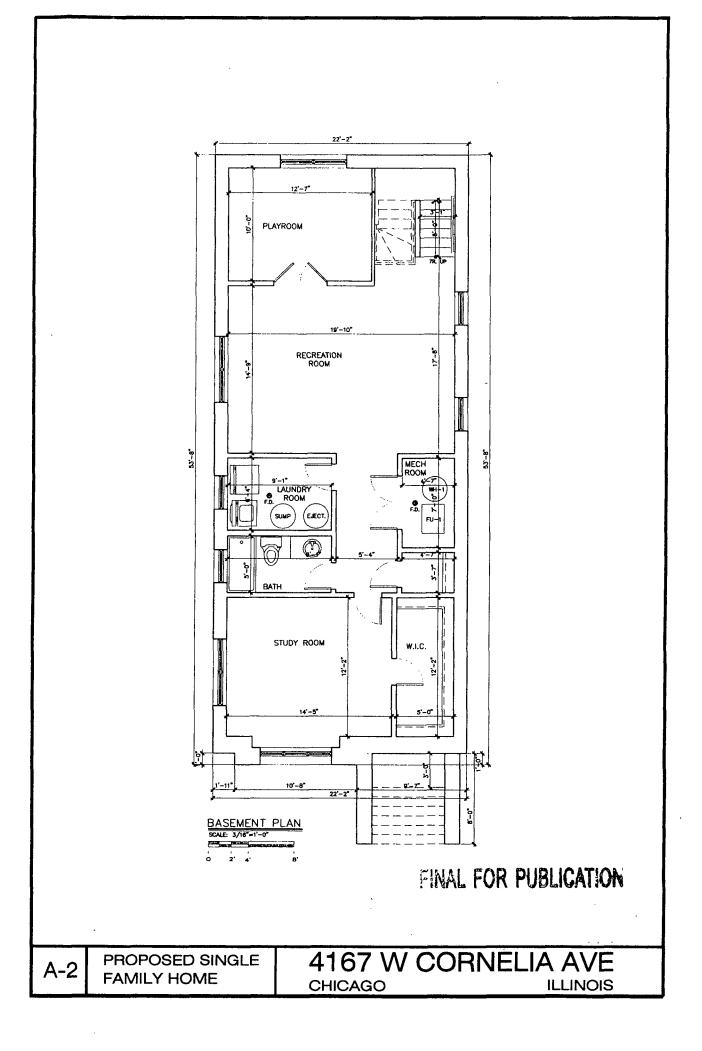

#### NARRATIVE AND PLANS FOR THE PROPOSED REZONING AT 4167-69 W CORNELIA AVE

The Applicant intends to change the zoning from the existing C1-1 to RS-3 to construct a single family home.

NARRATIVE AND FOR PLANS FOR 4167 W CORNELIA AVE: <u>ZONING</u>: RS-3

LOT AREA: 4025 square feet

MINIMUM LOT AREA PER DWELLING UNIT: 4025 square feet

FLOOR AREA RATIO: .58

BUILDING AREA: 2373.6 square feet

**OFF-STREET PARKING:** 2 car garage

FRONT SETBACK: 20 feet 0 inches

**REAR SETBACK:** 58 feet 10 inches

**<u>SIDE SETBACK</u>**: 2 feet 8 inches & 3 feet 0 inches = TOTAL 5 feet 8 inches

BUILDING HEIGHT: 26 feet 6 inches

NARRATIVE AND PLANS FOR 4169 W CORNELIA AVE: ZONING: RS-3

LOT AREA: 3395 square feet

MINIMUM LOT AREA PER DWELLING UNIT: 3395 square feet

FLOOR AREA RATIO: .69

**BUILDING AREA**: 2373.6 square feet

**OFF-STREET PARKING:** 2 car garage

FRONT SETBACK: 20 feet 0 inches

**REAR SETBACK:** 36 feet 4 inches

SIDE SETBACK: 2 feet 8 inches & 3 feet 0 inches = 5 feet 8 inches

BUILDING HEIGHT: 26 feet 6 inches

Masonry building.

Elevations are attached.