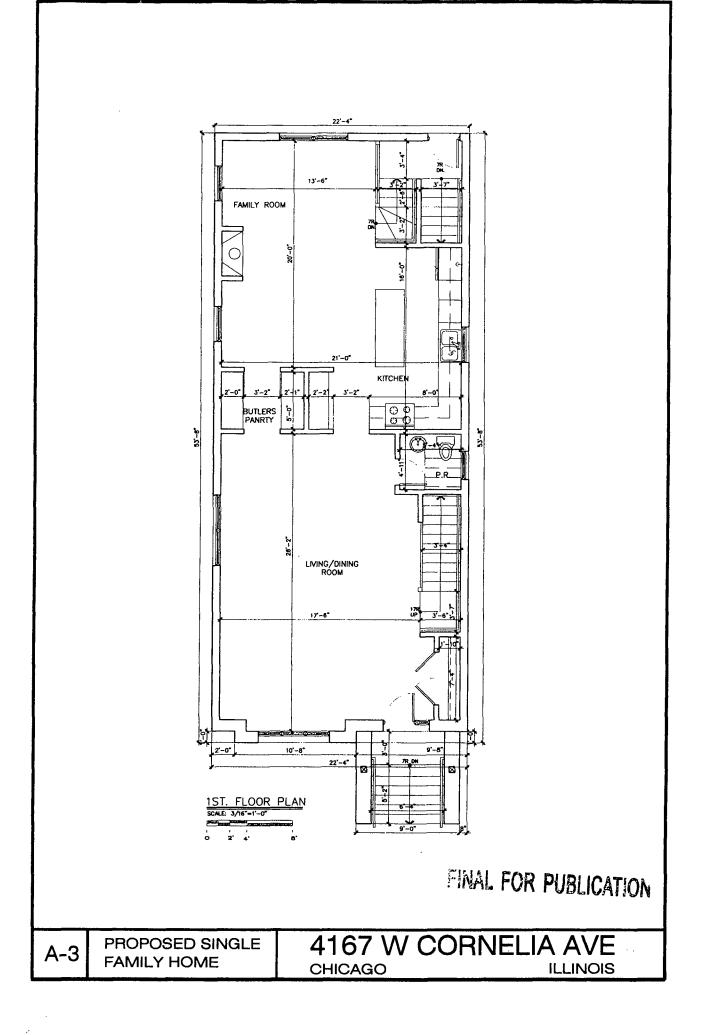

#### NARRATIVE AND PLANS FOR THE PROPOSED REZONING AT 4167-69 W CORNELIA AVE

The Applicant intends to change the zoning from the existing C1-1 to RS-3 to construct a single family home.

NARRATIVE AND FOR PLANS FOR 4167 W CORNELIA AVE: <u>ZONING</u>: RS-3

LOT AREA: 4025 square feet

MINIMUM LOT AREA PER DWELLING UNIT: 4025 square feet

FLOOR AREA RATIO: .58

BUILDING AREA: 2373.6 square feet

**OFF-STREET PARKING:** 2 car garage

FRONT SETBACK: 20 feet 0 inches

**REAR SETBACK:** 58 feet 10 inches

**<u>SIDE SETBACK</u>**: 2 feet 8 inches & 3 feet 0 inches = TOTAL 5 feet 8 inches

BUILDING HEIGHT: 26 feet 6 inches

NARRATIVE AND PLANS FOR 4169 W CORNELIA AVE: ZONING: RS-3

LOT AREA: 3395 square feet

MINIMUM LOT AREA PER DWELLING UNIT: 3395 square feet

FLOOR AREA RATIO: .69

**BUILDING AREA**: 2373.6 square feet

**OFF-STREET PARKING:** 2 car garage

FRONT SETBACK: 20 feet 0 inches

**REAR SETBACK:** 36 feet 4 inches

SIDE SETBACK: 2 feet 8 inches & 3 feet 0 inches = 5 feet 8 inches

BUILDING HEIGHT: 26 feet 6 inches

Masonry building.

Elevations are attached.