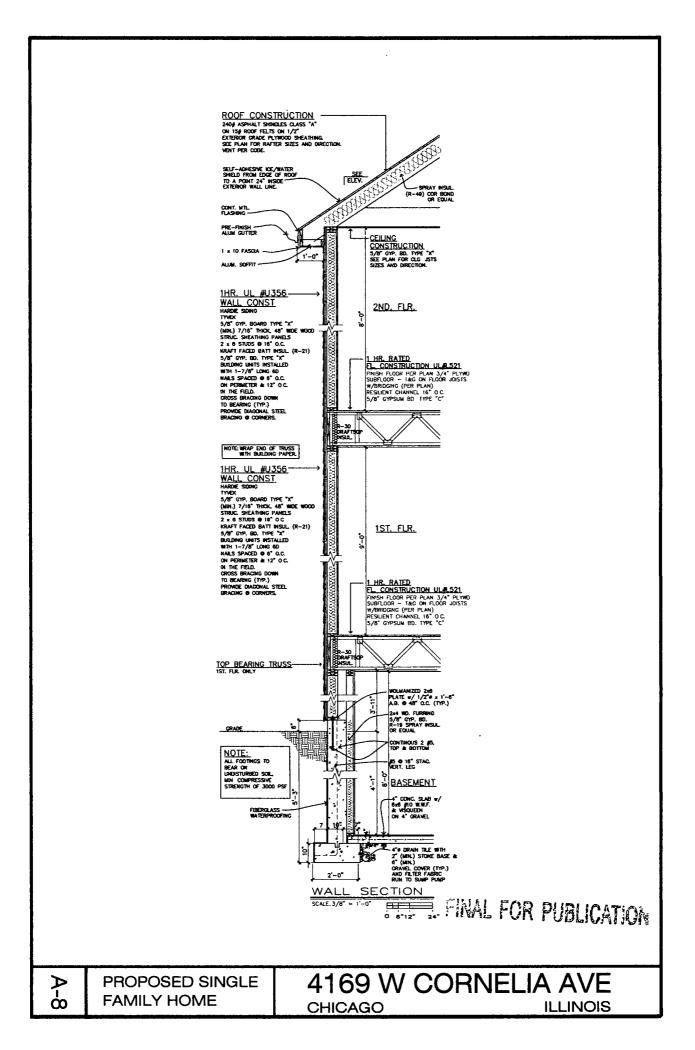

BUILDING HEIGHT: 26 feet 6 inches

Masonry building.

Elevations are attached.

## FINAL FOR PUBLICATION

<u>, ,</u>