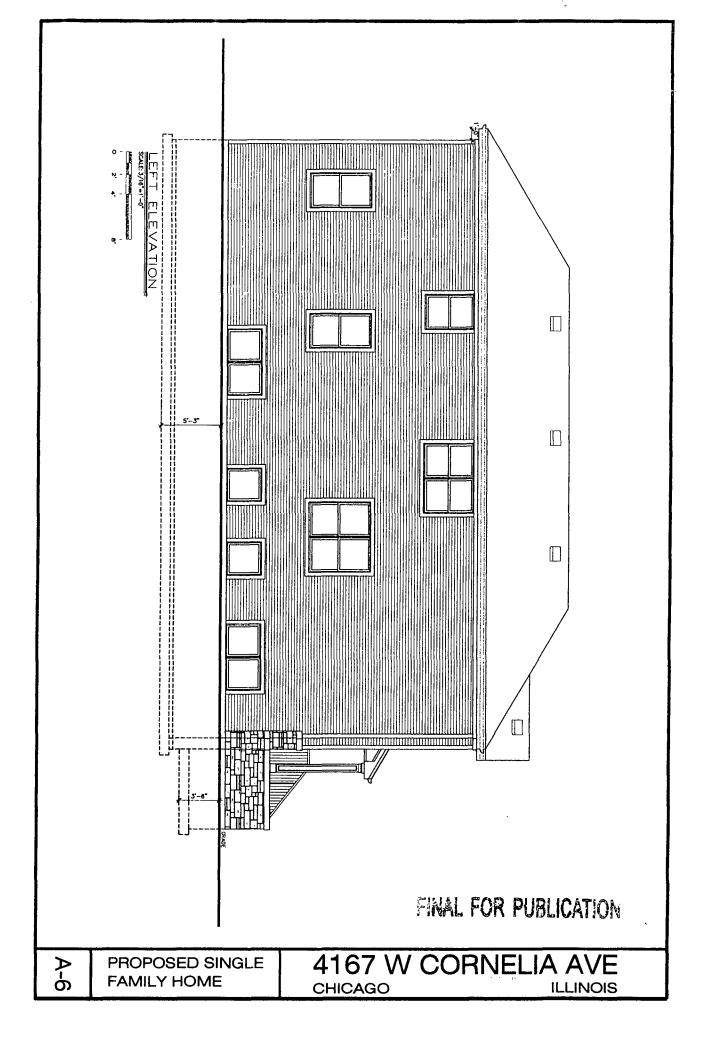

are feet

FLOOR AREA RATIO: .58

BUILDING AREA: 2373.6 square feet

**OFF-STREET PARKING:** 2 car garage

FRONT SETBACK: 20 feet 0 inches

**REAR SETBACK:** 58 feet 10 inches

**<u>SIDE SETBACK</u>**: 2 feet 8 inches & 3 feet 0 inches = TOTAL 5 feet 8 inches

BUILDING HEIGHT: 26 feet 6 inches

NARRATIVE AND PLANS FOR 4169 W CORNELIA AVE: ZONING: RS-3

LOT AREA: 3395 square feet

MINIMUM LOT AREA PER DWELLING UNIT: 3395 square feet

FLOOR AREA RATIO: .69

**BUILDING AREA**: 2373.6 square feet

**OFF-STREET PARKING:** 2 car garage

FRONT SETBACK: 20 feet 0 inches

**REAR SETBACK:** 36 feet 4 inches

SIDE SETBACK: 2 feet 8 inches & 3 feet 0 inches = 5 feet 8 inches

BUILDING HEIGHT: 26 feet 6 inches

Masonry building.

Elevations are attached.

## FINAL FOR PUBLICATION











<u>, ,</u>