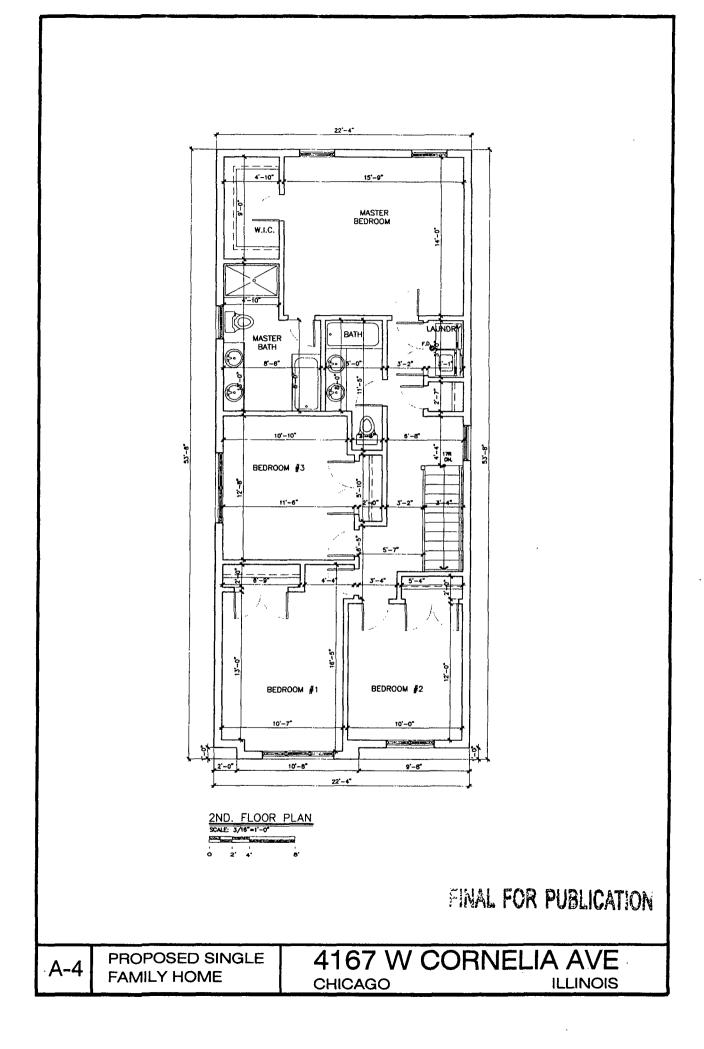

#### NARRATIVE AND PLANS FOR THE PROPOSED REZONING AT 4167-69 W CORNELIA AVE

The Applicant intends to change the zoning from the existing C1-1 to RS-3 to construct a single family home.

NARRATIVE AND FOR PLANS FOR 4167 W CORNELIA AVE: <u>ZONING</u>: RS-3

LOT AREA: 4025 square feet

MINIMUM LOT AREA PER DWELLING UNIT: 4025 square feet

FLOOR AREA RATIO: .58

BUILDING AREA: 2373.6 square feet

**OFF-STREET PARKING:** 2 car garage

FRONT SETBACK: 20 feet 0 inches

**REAR SETBACK:** 58 feet 10 inches

**<u>SIDE SETBACK</u>**: 2 feet 8 inches & 3 feet 0 inches = TOTAL 5 feet 8 inches

BUILDING HEIGHT: 26 feet 6 inches

NARRATIVE AND PLANS FOR 4169 W CORNELIA AVE: ZONING: RS-3

LOT AREA: 3395 square feet

MINIMUM LOT AREA PER DWELLING UNIT: 3395 square feet

FLOOR AREA RATIO: .69

**BUILDING AREA**: 2373.6 square feet

**OFF-STREET PARKING:** 2 car garage

FRONT SETBACK: 20 feet 0 inches

**REAR SETBACK:** 36 feet 4 inches

SIDE SETBACK: 2 feet 8 inches & 3 feet 0 inches = 5 feet 8 inches

BUILDING HEIGHT: 26 feet 6 inches

Masonry building.

Elevations are attached.