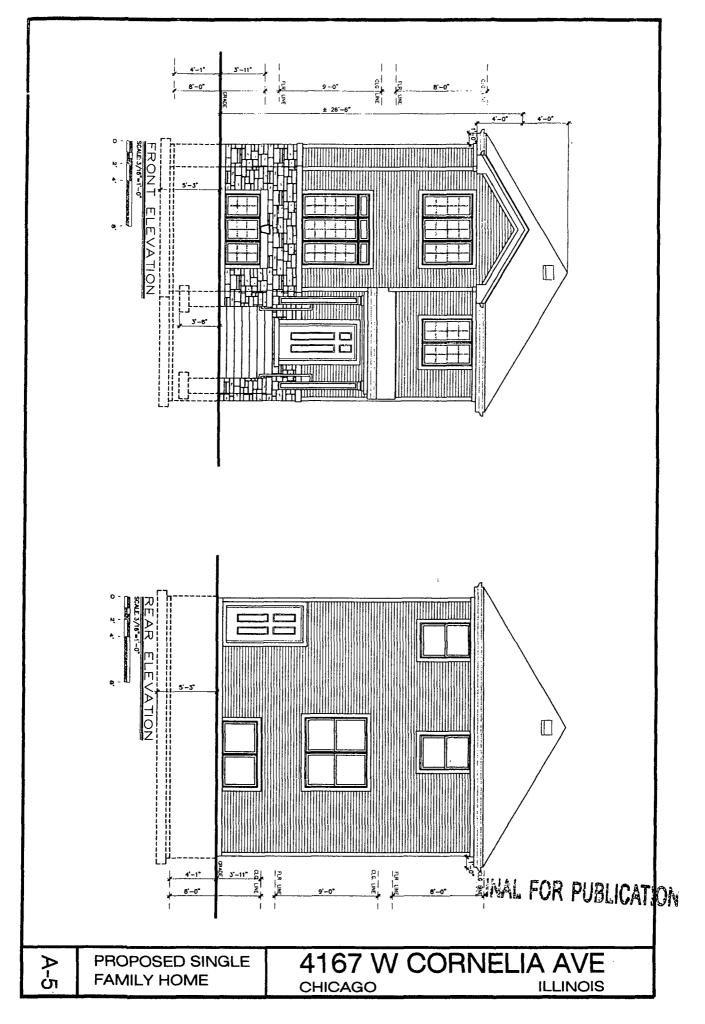

#### NARRATIVE AND PLANS FOR THE PROPOSED REZONING AT 4167-69 W CORNELIA AVE

The Applicant intends to change the zoning from the existing C1-1 to RS-3 to construct a single family home.

NARRATIVE AND FOR PLANS FOR 4167 W CORNELIA AVE: <u>ZONING</u>: RS-3

LOT AREA: 4025 square feet

MINIMUM LOT AREA PER DWELLING UNIT: 4025 square feet

FLOOR AREA RATIO: .58

BUILDING AREA: 2373.6 square feet

**OFF-STREET PARKING:** 2 car garage

FRONT SETBACK: 20 feet 0 inches

**REAR SETBACK:** 58 feet 10 inches

**<u>SIDE SETBACK</u>**: 2 feet 8 inches & 3 feet 0 inches = TOTAL 5 feet 8 inches

BUILDING HEIGHT: 26 feet 6 inches

NARRATIVE AND PLANS FOR 4169 W CORNELIA AVE: ZONING: RS-3

LOT AREA: 3395 square feet

MINIMUM LOT AREA PER DWELLING UNIT: 3395 square feet

FLOOR AREA RATIO: .69

**BUILDING AREA**: 2373.6 square feet

**OFF-STREET PARKING:** 2 car garage

FRONT SETBACK: 20 feet 0 inches

**REAR SETBACK:** 36 feet 4 inches

SIDE SETBACK: 2 feet 8 inches & 3 feet 0 inches = 5 feet 8 inches

BUILDING HEIGHT: 26 feet 6 inches

Masonry building.

Elevations are attached.