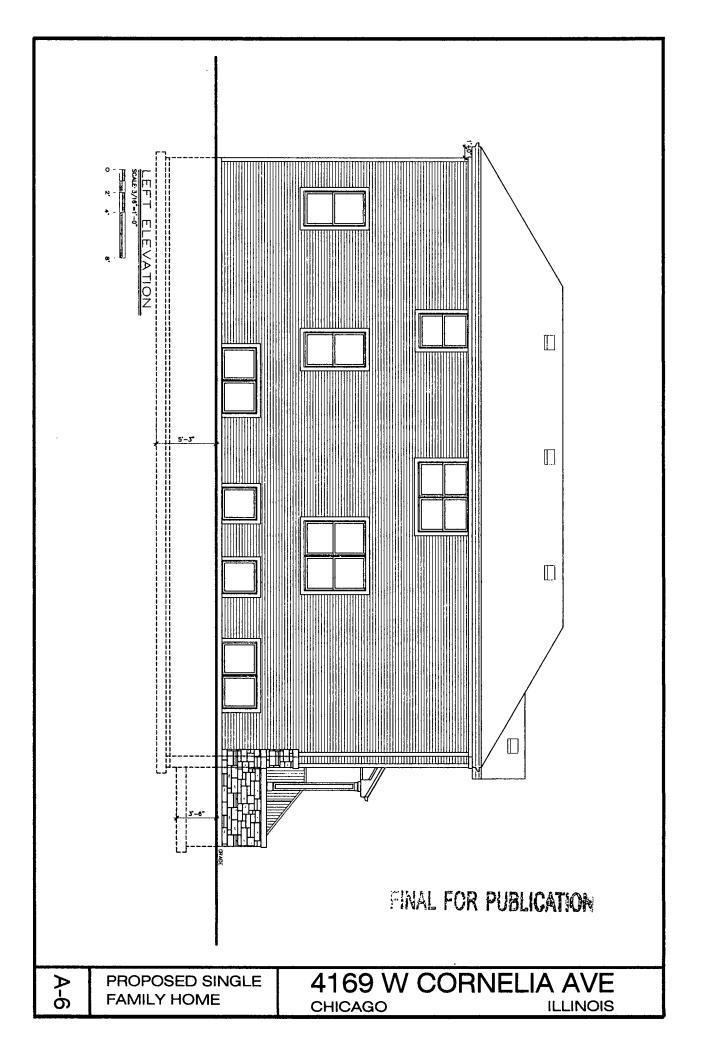

BUILDING HEIGHT: 26 feet 6 inches

Masonry building.

Elevations are attached.

## FINAL FOR PUBLICATION

<u>, ,</u>