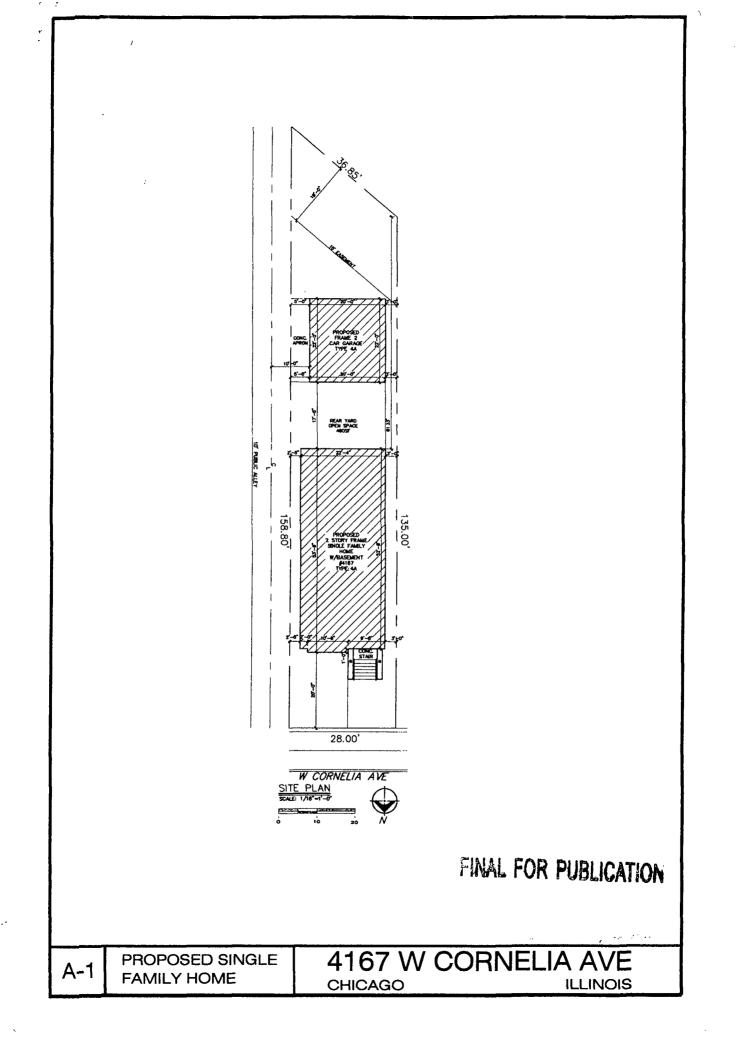

#### NARRATIVE AND PLANS FOR THE PROPOSED REZONING AT 4167-69 W CORNELIA AVE

The Applicant intends to change the zoning from the existing C1-1 to RS-3 to construct a single family home.

NARRATIVE AND FOR PLANS FOR 4167 W CORNELIA AVE: <u>ZONING</u>: RS-3

LOT AREA: 4025 square feet

MINIMUM LOT AREA PER DWELLING UNIT: 4025 square feet

FLOOR AREA RATIO: .58

BUILDING AREA: 2373.6 square feet

**OFF-STREET PARKING:** 2 car garage

FRONT SETBACK: 20 feet 0 inches

**REAR SETBACK:** 58 feet 10 inches

**<u>SIDE SETBACK</u>**: 2 feet 8 inches & 3 feet 0 inches = TOTAL 5 feet 8 inches

BUILDING HEIGHT: 26 feet 6 inches

NARRATIVE AND PLANS FOR 4169 W CORNELIA AVE: ZONING: RS-3

LOT AREA: 3395 square feet

MINIMUM LOT AREA PER DWELLING UNIT: 3395 square feet

FLOOR AREA RATIO: .69

**BUILDING AREA**: 2373.6 square feet

**OFF-STREET PARKING:** 2 car garage

FRONT SETBACK: 20 feet 0 inches

**REAR SETBACK:** 36 feet 4 inches

SIDE SETBACK: 2 feet 8 inches & 3 feet 0 inches = 5 feet 8 inches

BUILDING HEIGHT: 26 feet 6 inches

Masonry building.

Elevations are attached.