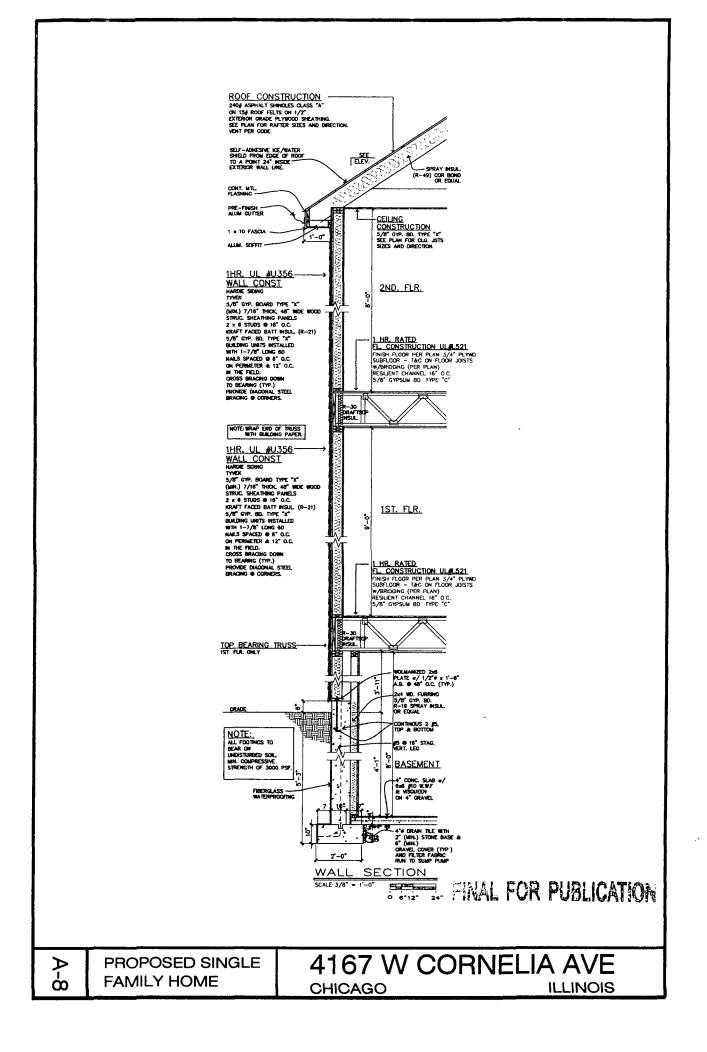

feet

FLOOR AREA RATIO: .58

BUILDING AREA: 2373.6 square feet

**OFF-STREET PARKING:** 2 car garage

FRONT SETBACK: 20 feet 0 inches

**REAR SETBACK:** 58 feet 10 inches

**<u>SIDE SETBACK</u>**: 2 feet 8 inches & 3 feet 0 inches = TOTAL 5 feet 8 inches

BUILDING HEIGHT: 26 feet 6 inches

NARRATIVE AND PLANS FOR 4169 W CORNELIA AVE: ZONING: RS-3

LOT AREA: 3395 square feet

MINIMUM LOT AREA PER DWELLING UNIT: 3395 square feet

FLOOR AREA RATIO: .69

**BUILDING AREA**: 2373.6 square feet

**OFF-STREET PARKING:** 2 car garage

FRONT SETBACK: 20 feet 0 inches

**REAR SETBACK:** 36 feet 4 inches

SIDE SETBACK: 2 feet 8 inches & 3 feet 0 inches = 5 feet 8 inches

BUILDING HEIGHT: 26 feet 6 inches

Masonry building.

Elevations are attached.

## FINAL FOR PUBLICATION











<u>, ,</u>