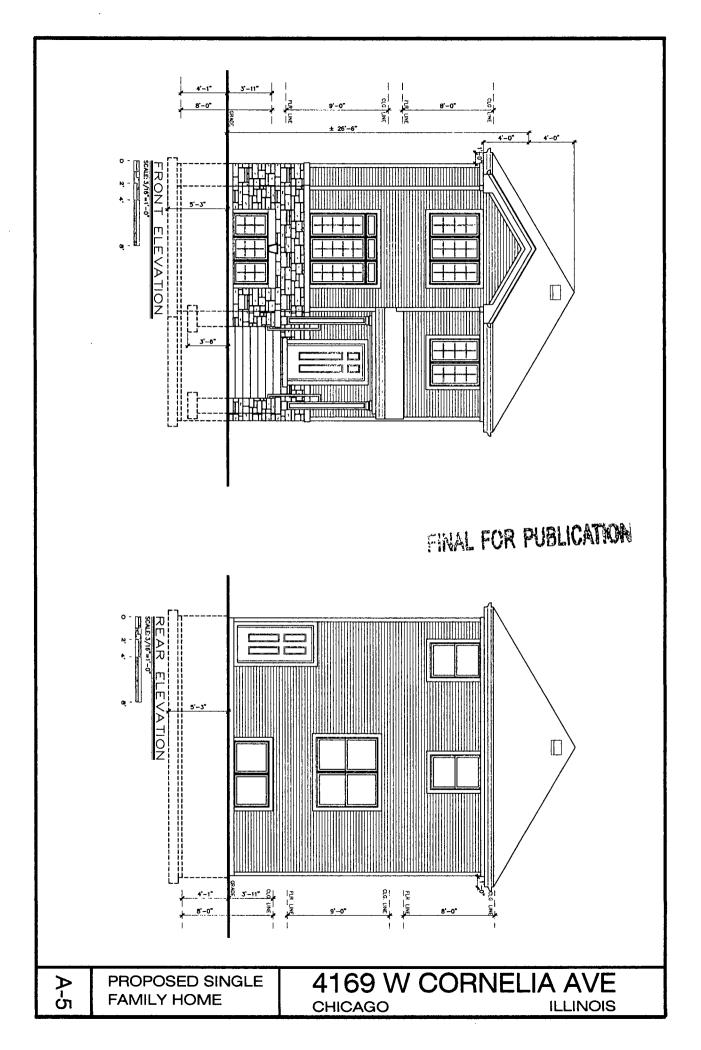

#### NARRATIVE AND PLANS FOR THE PROPOSED REZONING AT 4167-69 W CORNELIA AVE

The Applicant intends to change the zoning from the existing C1-1 to RS-3 to construct a single family home.

NARRATIVE AND FOR PLANS FOR 4167 W CORNELIA AVE: <u>ZONING</u>: RS-3

BUILDING HEIGHT: 26 feet 6 inches

Masonry building.

Elevations are attached.

## FINAL FOR PUBLICATION

<u>, ,</u>