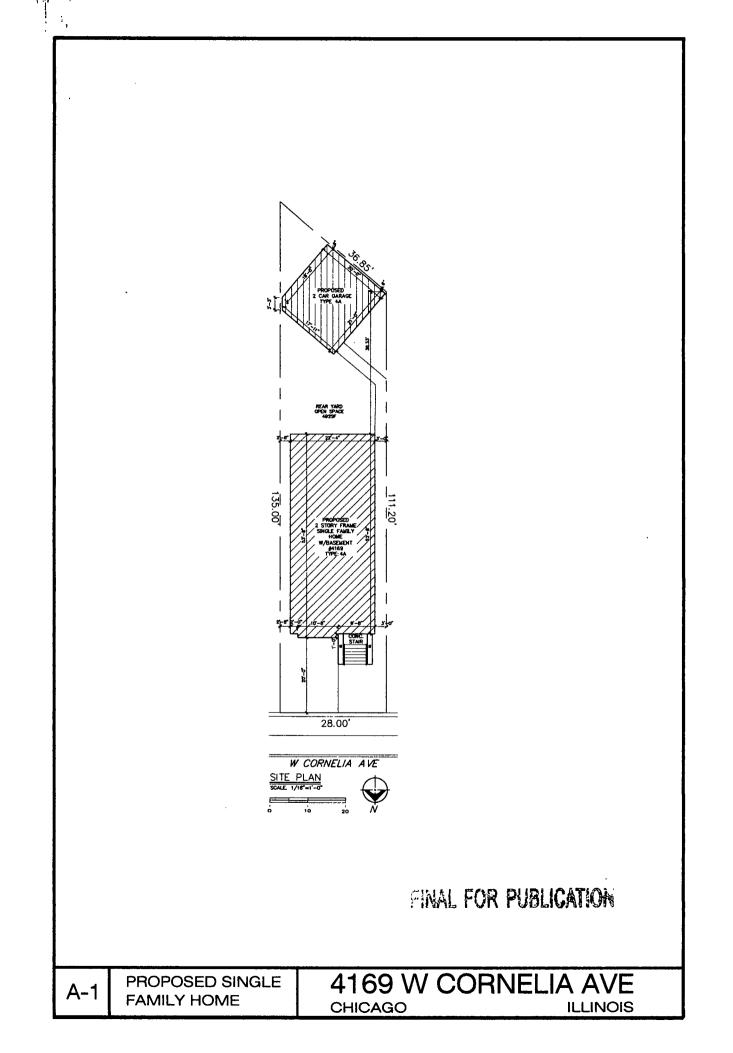

#### NARRATIVE AND PLANS FOR THE PROPOSED REZONING AT 4167-69 W CORNELIA AVE

The Applicant intends to change the zoning from the existing C1-1 to RS-3 to construct a single family home.

NARRATIVE AND FOR PLANS FOR 4167 W CORNELIA AVE: <u>ZONING</u>: RS-3

LOT AREA: 4025 square feet

MINIMUM LOT AREA PER DWELLING UNIT: 4025 square feet

FLOOR AREA RATIO: .58

BUILDING AREA: 2373.6 square feet

**OFF-STREET PARKING:** 2 car garage

FRONT SETBACK: 20 feet 0 inches

**REAR SETBACK:** 58 feet 10 inches

**<u>SIDE SETBACK</u>**: 2 feet 8 inches & 3 feet 0 inches = TOTAL 5 feet 8 inches

BUILDING HEIGHT: 26 feet 6 inches

NARRATIVE AND PLANS FOR 4169 W CORNELIA AVE: ZONING: RS-3

LOT AREA: 3395 square feet

MINIMUM LOT AREA PER DWELLING UNIT: 3395 square feet

FLOOR AREA RATIO: .69

**BUILDING AREA**: 2373.6 square feet

**OFF-STREET PARKING:** 2 car garage

FRONT SETBACK: 20 feet 0 inches

**REAR SETBACK:** 36 feet 4 inches

SIDE SETBACK: 2 feet 8 inches & 3 feet 0 inches = 5 feet 8 inches

BUILDING HEIGHT: 26 feet 6 inches

Masonry building.

Elevations are attached.