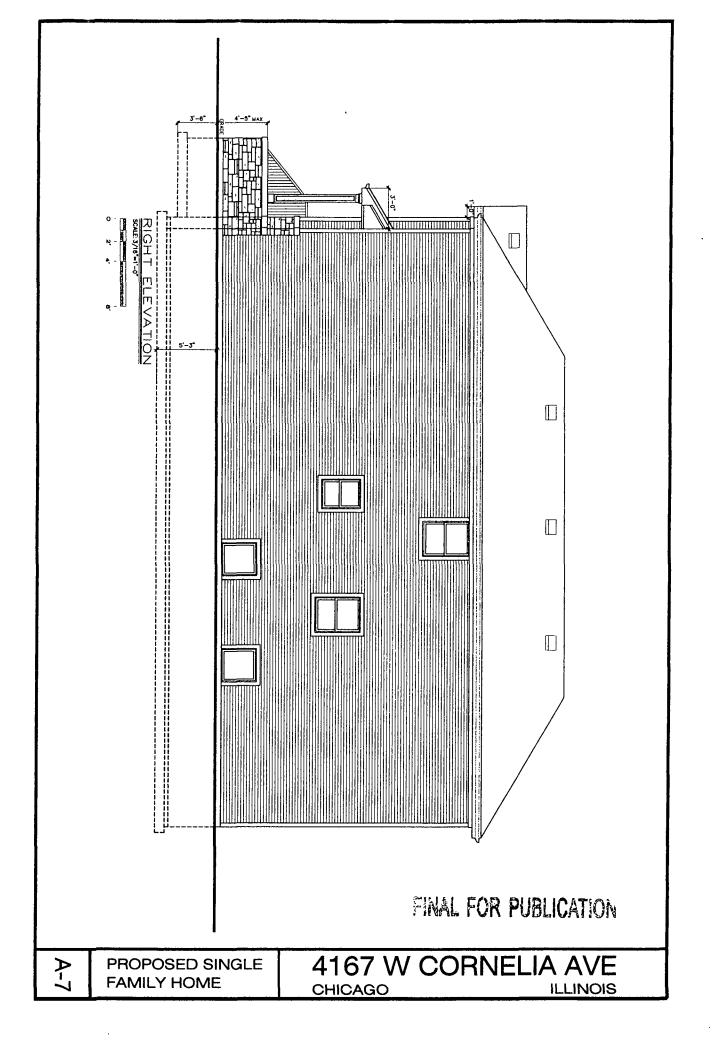

e feet

FLOOR AREA RATIO: .58

BUILDING AREA: 2373.6 square feet

**OFF-STREET PARKING:** 2 car garage

FRONT SETBACK: 20 feet 0 inches

**REAR SETBACK:** 58 feet 10 inches

**<u>SIDE SETBACK</u>**: 2 feet 8 inches & 3 feet 0 inches = TOTAL 5 feet 8 inches

BUILDING HEIGHT: 26 feet 6 inches

NARRATIVE AND PLANS FOR 4169 W CORNELIA AVE: ZONING: RS-3

LOT AREA: 3395 square feet

MINIMUM LOT AREA PER DWELLING UNIT: 3395 square feet

FLOOR AREA RATIO: .69

**BUILDING AREA**: 2373.6 square feet

**OFF-STREET PARKING:** 2 car garage

FRONT SETBACK: 20 feet 0 inches

**REAR SETBACK:** 36 feet 4 inches

SIDE SETBACK: 2 feet 8 inches & 3 feet 0 inches = 5 feet 8 inches

BUILDING HEIGHT: 26 feet 6 inches

Masonry building.

Elevations are attached.

## FINAL FOR PUBLICATION











<u>, ,</u>