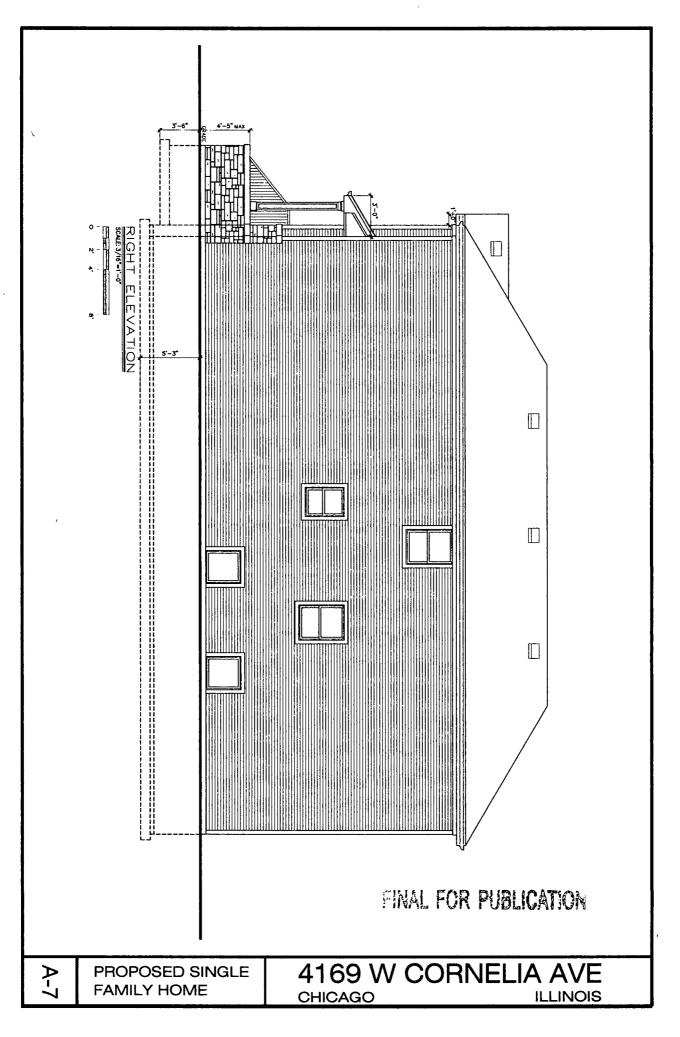

BUILDING HEIGHT: 26 feet 6 inches

Masonry building.

Elevations are attached.

## FINAL FOR PUBLICATION

<u>, ,</u>