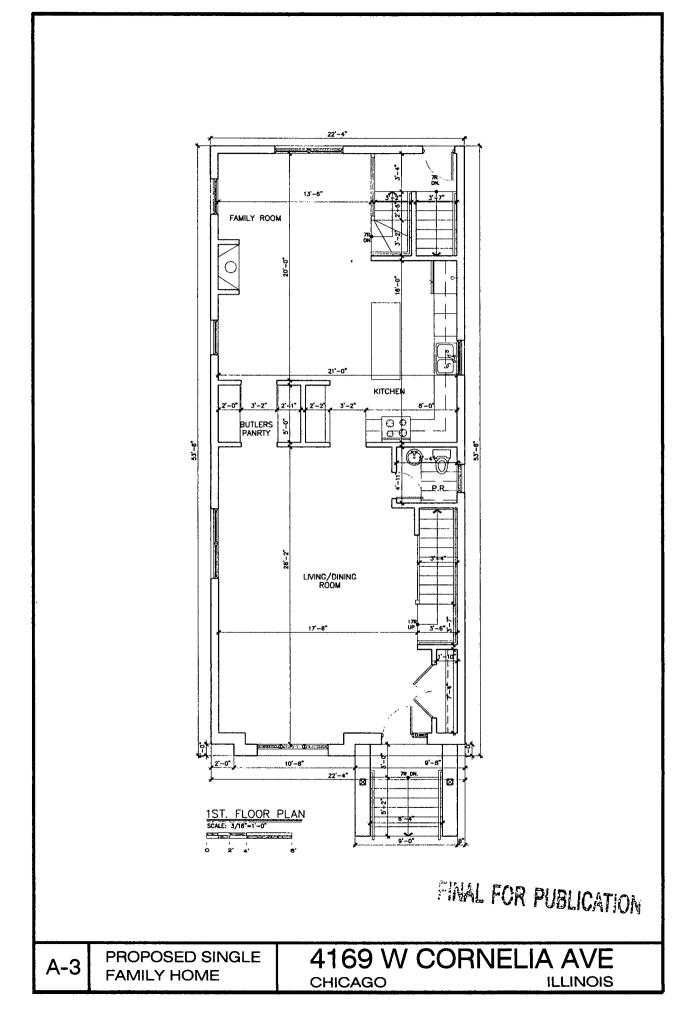

LOT AREA: 4025 square feet

MINIMUM LOT AREA PER DWELLING UNIT: 4025 square feet

FLOOR AREA RATIO: .58

BUILDING AREA: 2373.6 square feet

**OFF-STREET PARKING:** 2 car garage

FRONT SETBACK: 20 feet 0 inches

**REAR SETBACK:** 58 feet 10 inches

**<u>SIDE SETBACK</u>**: 2 feet 8 inches & 3 feet 0 inches = TOTAL 5 feet 8 inches

BUILDING HEIGHT: 26 feet 6 inches

NARRATIVE AND PLANS FOR 4169 W CORNELIA AVE: ZONING: RS-3

LOT AREA: 3395 square feet

MINIMUM LOT AREA PER DWELLING UNIT: 3395 square feet

FLOOR AREA RATIO: .69

**BUILDING AREA**: 2373.6 square feet

**OFF-STREET PARKING:** 2 car garage

FRONT SETBACK: 20 feet 0 inches

**REAR SETBACK:** 36 feet 4 inches

SIDE SETBACK: 2 feet 8 inches & 3 feet 0 inches = 5 feet 8 inches