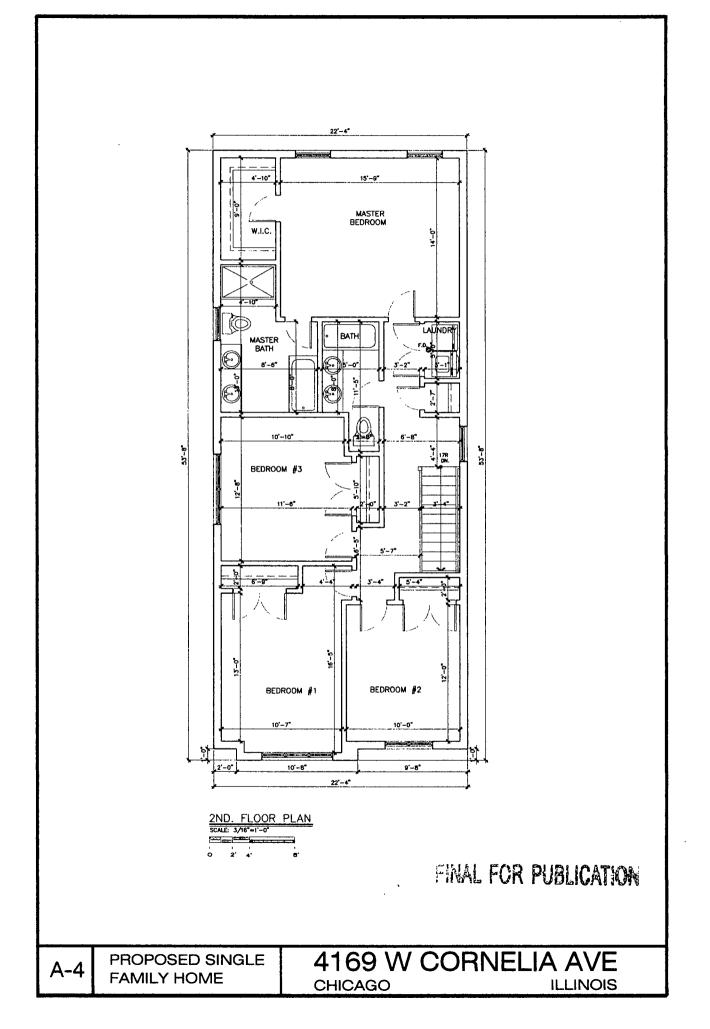

LOT AREA: 4025 square feet

MINIMUM LOT AREA PER DWELLING UNIT: 4025 square feet

FLOOR AREA RATIO: .58

BUILDING AREA: 2373.6 square feet

**OFF-STREET PARKING:** 2 car garage

FRONT SETBACK: 20 feet 0 inches

**REAR SETBACK:** 58 feet 10 inches

**<u>SIDE SETBACK</u>**: 2 feet 8 inches & 3 feet 0 inches = TOTAL 5 feet 8 inches

BUILDING HEIGHT: 26 feet 6 inches

NARRATIVE AND PLANS FOR 4169 W CORNELIA AVE: ZONING: RS-3

LOT AREA: 3395 square feet

MINIMUM LOT AREA PER DWELLING UNIT: 3395 square feet

FLOOR AREA RATIO: .69

**BUILDING AREA**: 2373.6 square feet

**OFF-STREET PARKING:** 2 car garage

FRONT SETBACK: 20 feet 0 inches

**REAR SETBACK:** 36 feet 4 inches

SIDE SETBACK: 2 feet 8 inches & 3 feet 0 inches = 5 feet 8 inches