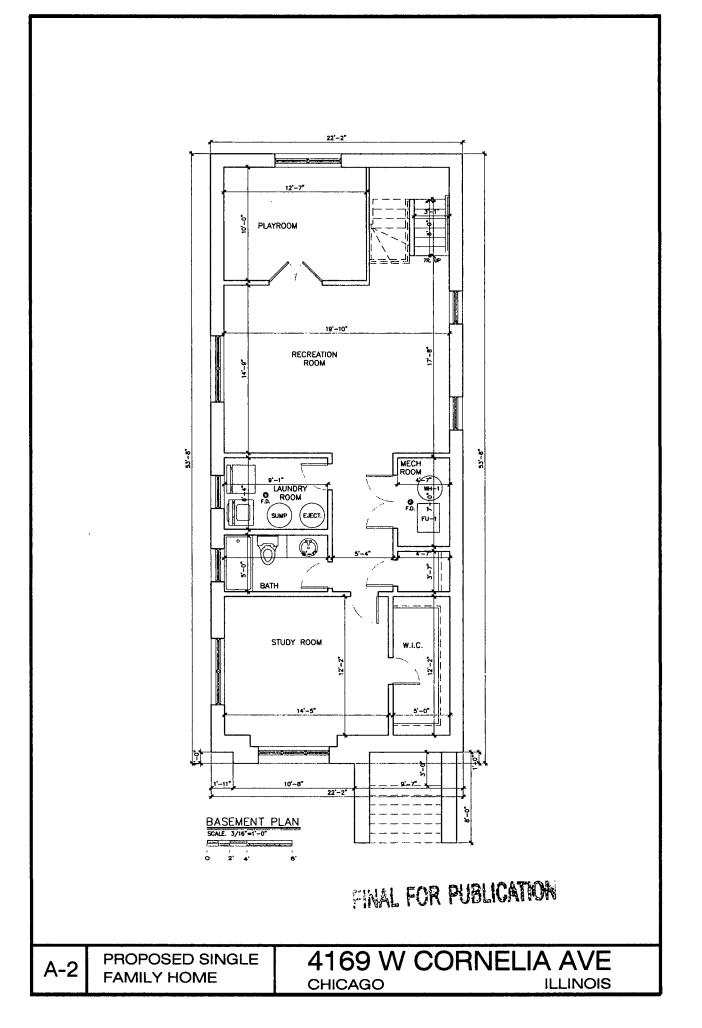

LOT AREA: 4025 square feet

MINIMUM LOT AREA PER DWELLING UNIT: 4025 square feet

FLOOR AREA RATIO: .58

BUILDING AREA: 2373.6 square feet

**OFF-STREET PARKING:** 2 car garage

FRONT SETBACK: 20 feet 0 inches

**REAR SETBACK:** 58 feet 10 inches

**<u>SIDE SETBACK</u>**: 2 feet 8 inches & 3 feet 0 inches = TOTAL 5 feet 8 inches

BUILDING HEIGHT: 26 feet 6 inches

NARRATIVE AND PLANS FOR 4169 W CORNELIA AVE: ZONING: RS-3

LOT AREA: 3395 square feet

MINIMUM LOT AREA PER DWELLING UNIT: 3395 square feet

FLOOR AREA RATIO: .69

**BUILDING AREA**: 2373.6 square feet

**OFF-STREET PARKING:** 2 car garage

FRONT SETBACK: 20 feet 0 inches

**REAR SETBACK:** 36 feet 4 inches

SIDE SETBACK: 2 feet 8 inches & 3 feet 0 inches = 5 feet 8 inches