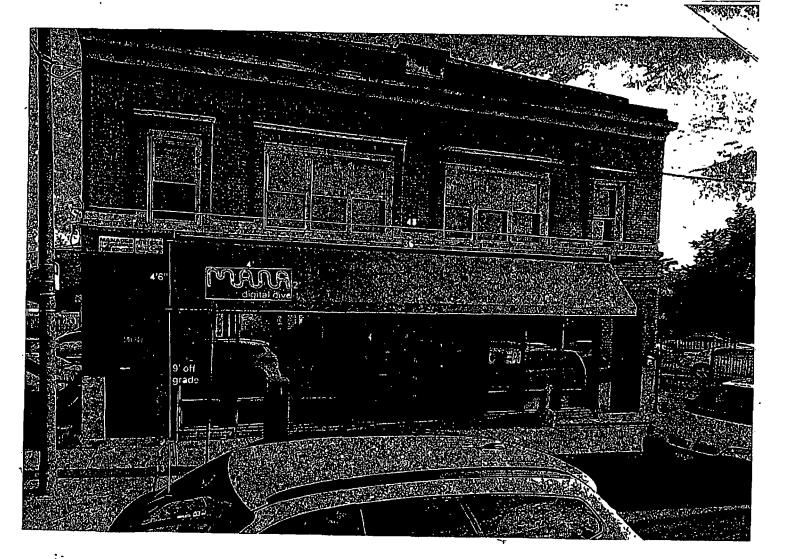

SECTION 1. Permission and authority are hereby given and granted to MANA TECH SPOT, upon the terms and subject to the conditions of this ordinance to construct, install, maintain and use one (1) Awning(s) projecting over the public right-of-way adjacent to its premises known as 4127 W. Montrose Ave..

Said Awning(s) at W. Montrose measure(s):

One (1) at thirty-six (36) feet in length, and four point five eight (4.58) feet in width for a total of one hundred sixtyfour point eight eight (164.88) square feet.

The location of said privilege shall be as shown on prints kept on file with the Department of Business Affairs and Consumer Protection and the Office of the City Clerk.

Said privilege shall be constructed in accordance with plans and specifications approved by the Zoning Department - Signs.