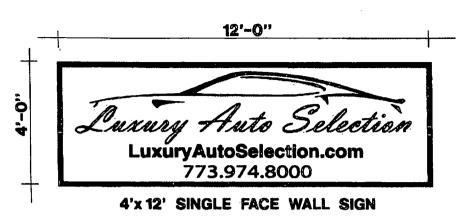

ORDINANCE LUXURY AUTO SELECTION Acct. No. 395415 - 1 Permit No. 1130357

< -..7

Be It Ordained by the City Council of the City of Chicago:

SECTION 1. Permission and authority are hereby given and granted to LUXURY AUTO SELECTION, upon the terms and subject to the conditions of this ordinance to maintain and use one (1) sign(s) projecting over the public right-of-way attached to its premises known as 4580 N. Elston Ave...

Said sign structure(s) measures as follows; along N Elston Ave:
One (1) at twelve (12) feet in length, four (4) feet in height and fourteen (14) feet above grade level.

The location of said privilege shall be as shown on prints kept on file with the Department of Business Affairs and Consumer Protection and the Office of the City Clerk.

Said privilege shall be constructed in accordance with plans and specifications approved by the Department of Transportation (Division of Project Development) and Zoning Department - Signs.

This grant of privilege in the public way shall be subject to the provisions of Section 10-28-015 and all other required provisions of the Municipal Code of Chicago.