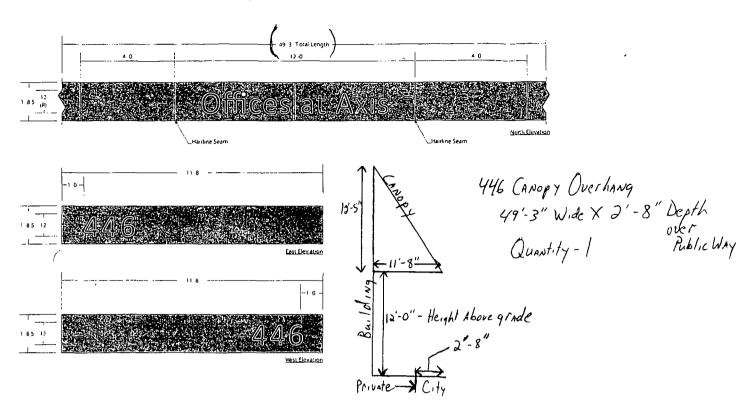

Said sign structure(s) measures as follows; along E. Ontario:

One (1) at forty-nine point six six (49.66) feet in length, one point six six (1.66) feet in height and fifteen (15) feet above grade level.

Authority herein given and granted for a period of five (5) years from and after 10/31/2017.

Alderman

Brendan Reilly 42nd Ward

446 E ONTArio St

| CLISTOMSIGN                                                                                                                                                                                                   | рок намелосатон      | LOTON POLIDICIE | דיסבין זאאר ואנאר אואר בייסבים | EN MOUNTING SCHEDULE | *411#  | SUBSTRATE | COPY      |
|---------------------------------------------------------------------------------------------------------------------------------------------------------------------------------------------------------------|----------------------|-----------------|--------------------------------|----------------------|--------|-----------|-----------|
|                                                                                                                                                                                                               | Development Solution | COLON: 1        |                                | YHD TATE             | PARIA  |           |           |
| Enk Woolsey                                                                                                                                                                                                   |                      |                 |                                | SILICONE APHESIVE    | PART # |           | Come Come |
| 566ι<br>                                                                                                                                                                                                      | Sc iled              |                 |                                | MECHANICAL FASTENING | PARI # |           |           |
| C com 5 on Com, taun, increte stall aphro die po de tio and al copy on it der o male will a data in these weeks C com 5 0 Com Maitting a value intro a value of a model glavo turn dithe tom All point are to |                      |                 |                                |                      |        |           |           |