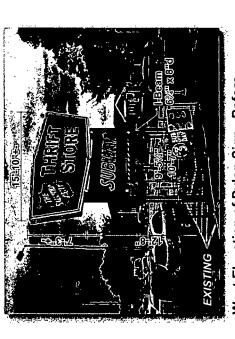

Ward

75/" 12%" Cut Vinyl Logo

..%L-.b

4-0

West Elevation of Pylon Sign - Before

Existing Subway sign cabinet to remain

Existing steel supports

12,-11.

Painted White background

3M#7725-13 Tomato Red

3" Red Border and sign returns painted to match PMS 032C Red

8'-61/4"

3'-63/."

3M#7725-13 Tomato Red and 3M #7725-10 White Cut Vinyl Logo

16'-0"

Existing Square Footage 114.79

Comments

Qty: (1) Required
Square Footage: 112.0
Aduntum pan signs sleeved over existing pylon head with first surface applied cut vinyl graphics. Existing steel supports and foundation to be used for new sign cabinet head. Technical survey required to pnor to fabrication. Existing sign has no electric service Exact colors to be determined. Drawing for concept purposes only.