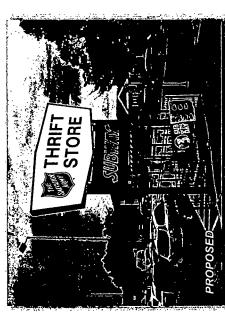

Ward

75/" 12%" Cut Vinyl Logo

..%L-.b

4-0

West Elevation of Pylon Sign - Before

Existing Subway sign cabinet to remain

Existing steel supports

12,-11.

Painted White background

3M#7725-13 Tomato Red

3" Red Border and sign returns painted to match PMS 032C Red

8'-61/4"

3'-63/."

3M#7725-13 Tomato Red and 3M #7725-10 White Cut Vinyl Logo

16'-0"

Existing Square Footage 114.79

Comments

Qty: (1) Required
Square Footage: 112.0
Aduntum pan signs sleeved over existing pylon head with first surface applied cut vinyl graphics. Existing steel supports and foundation to be used for new sign cabinet head. Technical survey required to pnor to fabrication. Existing sign has no electric service Exact colors to be determined. Drawing for concept purposes only.