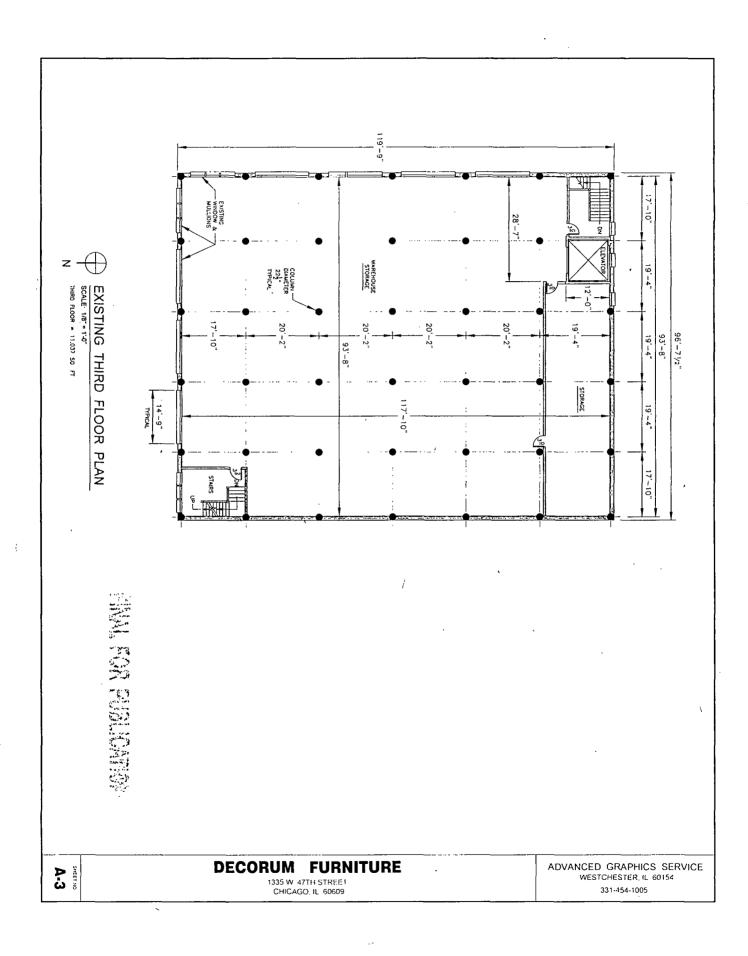

### **PROJECT NARRATIVE**

**Property Address:** 

1335-1343 W 47<sup>th</sup> Street, Chicago, IL

Applicant:

Decorium Furniture Inc.

This Project Description is provided in support of the Application for Zoning Amendment. The Applicant proposes to rezone the Property from M1-2 to C3-3. This is to allow for the opening and operation of furniture showroom on the first floor and furniture warehouse on the second and third floors. No other uses are contemplated at the property.

The showroom will take approximately 7,000 Square Feet of the floor area. The Property is improved with a three story building which is currently vacant.

Land area:

14,400 Square Feet

Building floor area:

33,705 Square Feet

Building height:

38 Feet and 6 Inches

Parking spaces:

7

Floor area ration:

2.4

Setbacks: