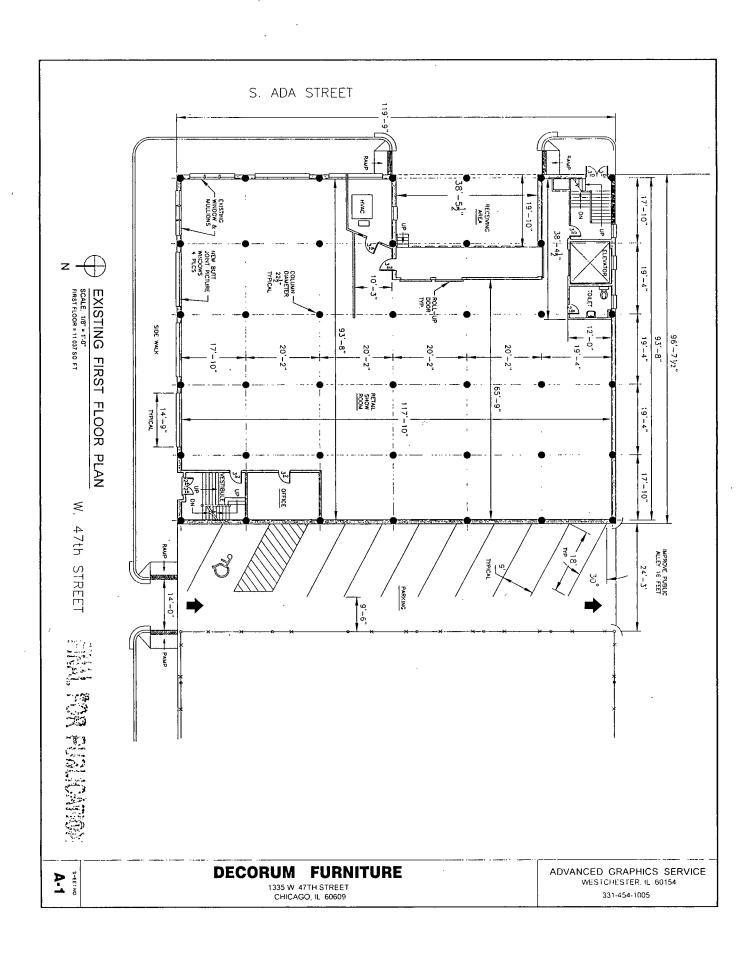

### **PROJECT NARRATIVE**

**Property Address:** 

1335-1343 W 47<sup>th</sup> Street, Chicago, IL

Applicant:

Decorium Furniture Inc.

This Project Description is provided in support of the Application for Zoning Amendment. The Applicant proposes to rezone the Property from M1-2 to C3-3. This is to allow for the opening and operation of furniture showroom on the first floor and furniture warehouse on the second and third floors. No other uses are contemplated at the property.

The showroom will take approximately 7,000 Square Feet of the floor area. The Property is improved with a three story building which is currently vacant.

Land area:

14,400 Square Feet

Building floor area:

33,705 Square Feet

Building height:

38 Feet and 6 Inches

Parking spaces:

7

Floor area ration:

2.4

Setbacks: