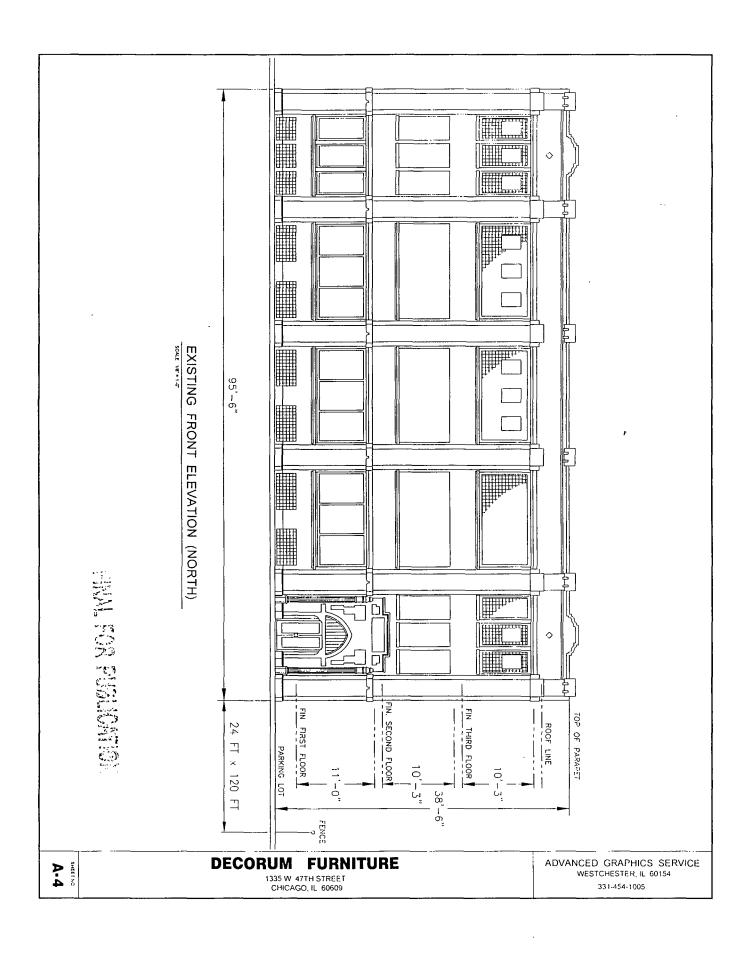

33,705 Square Feet

Building height:

38 Feet and 6 Inches

Parking spaces:

7

Floor area ration:

2.4

Setbacks: