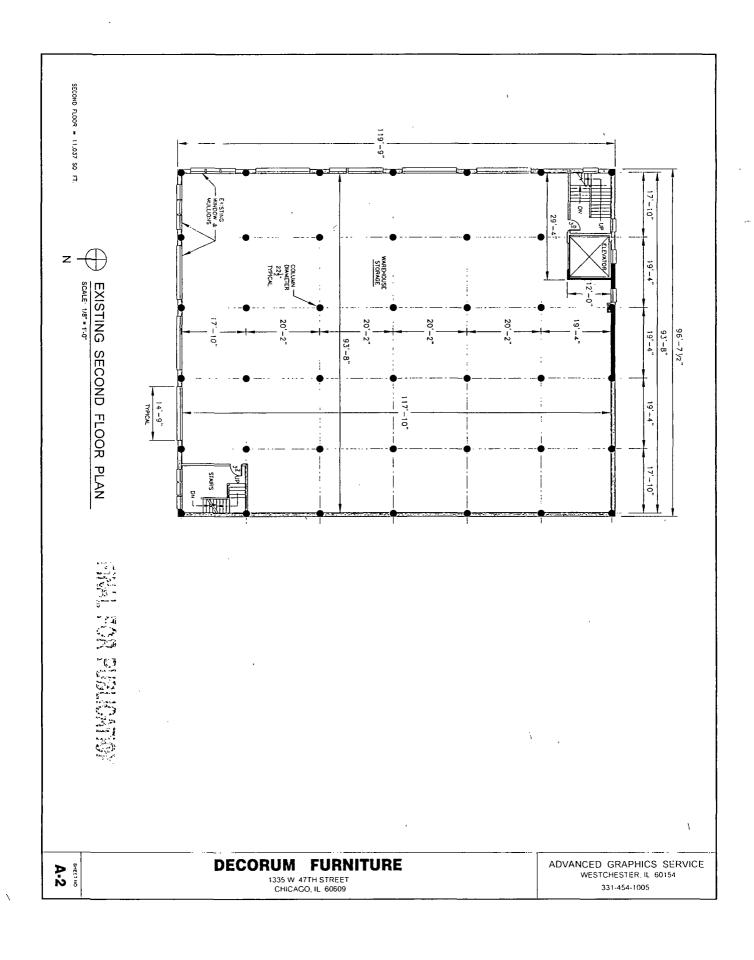

### **PROJECT NARRATIVE**

**Property Address:** 

1335-1343 W 47<sup>th</sup> Street, Chicago, IL

Applicant:

Decorium Furniture Inc.

This Project Description is provided in support of the Application for Zoning Amendment. The Applicant proposes to rezone the Property from M1-2 to C3-3. This is to allow for the opening and operation of furniture showroom on the first floor and furniture warehouse on the second and third floors. No other uses are contemplated at the property.

The showroom will take approximately 7,000 Square Feet of the floor area. The Property is improved with a three story building which is currently vacant.

Land area:

14,400 Square Feet

Building floor area:

33,705 Square Feet

Building height:

38 Feet and 6 Inches

Parking spaces:

7

Floor area ration:

2.4

Setbacks: