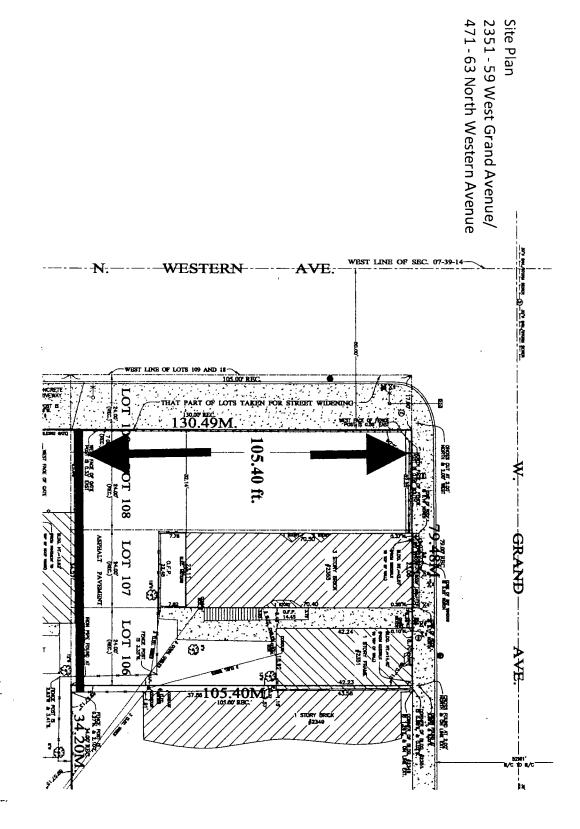

West Grand Avenue; a line 79.00 feet east of North Western Avenue; a line 105.00 feet south of West Grand Avenue; and North Western Avenue

to those of a C1-3 Neighborhood Commercial District which is hereby established in the area described above

### 2351 - 59 West Grand Avenue/463- 75 North Western Avenue TYPE I REGULATIONS

Narrative: The subject property contains 10,112 square feet and is currently improved with 1) a three-story mixed-use building at 2355 West Grand Avenue containing ground floor commercial space and three residential dwelling units; 2) a one-story commercial building at 2351 West Grand Avenue; and 3) a vacant parcel. The current zoning for the property is C1-2. The Applicant proposes to change the zoning to a C1-3 to allow for the establishment of a fourth residential dwelling unit in the 2355 West Grand Avenue building. No expansion of or additions to the existing improvements are proposed.

| Lot Area:                                                                     | 8, 295 square feet                                                         |
|-------------------------------------------------------------------------------|----------------------------------------------------------------------------|
| FAR:                                                                          | 0.69                                                                       |
| FLOOR AREA:                                                                   | 5,687.76 square feet                                                       |
| Residential Dwelling Units:                                                   | 4 in 2355 West Grand Avenue building                                       |
| MLA:                                                                          | 630 square feet                                                            |
| Height:                                                                       | 2351 West Grand Avenue – 15.00 feet<br>2355 West Grand Avenue – 38.00 feet |
| Automobile Parking:                                                           | None                                                                       |
| Loading:                                                                      | 0 :                                                                        |
| Setbacks:<br>Front (West Grand A<br>East Side:<br>West Side:<br>Rear (alley): | venue): 0.00 feet<br>0.00 feet<br>31.00 feet<br>35.00 feet                 |