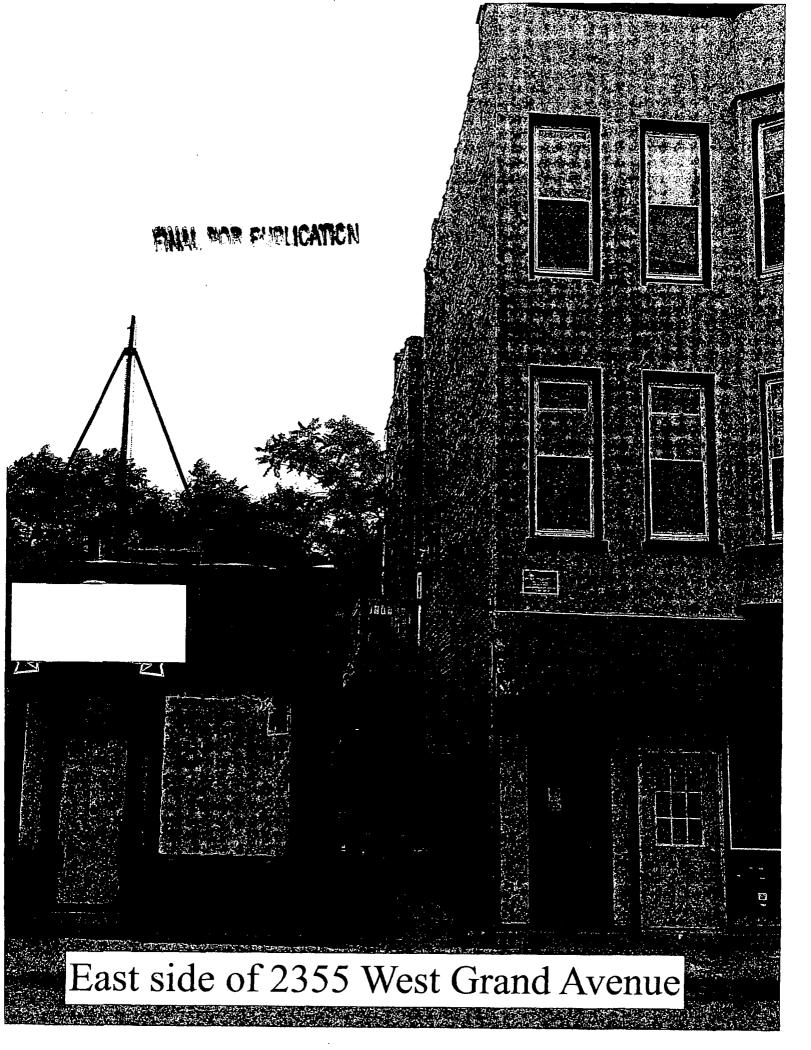

### 2351 - 59 West Grand Avenue/463- 75 North Western Avenue TYPE I REGULATIONS

Narrative: The subject property contains 10,112 square feet and is currently improved with 1) a three-story mixed-use building at 2355 West Grand Avenue containing ground floor commercial space and three residential dwelling units; 2) a one-story commercial building at 2351 West Grand Avenue; and 3) a vacant parcel. The current zoning for the property is C1-2. The Applicant proposes to change the zoning to a C1-3 to allow for the establishment of a fourth residential dwelling unit in the 2355 West Grand Avenue building. No expansion of or additions to the existing improvements are proposed.

# FINAL FOR PUBLICATION

FINAL FOR PUBLICATION

West side of 2351 West Grand Avenue

| Wes | st side of 2355 West Grand Avenue | West Grand | d Avenue              |              |
|-----|-----------------------------------|------------|-----------------------|--------------|
|     |                                   | THU        | FINAL FOR FUELICATION |              |
|     |                                   |            |                       |              |
|     |                                   |            |                       |              |
|     |                                   |            |                       | :            |
|     |                                   |            |                       |              |
|     |                                   |            |                       | alling group |
|     |                                   |            | Entration for         |              |
|     |                                   |            |                       | :<br>        |
|     |                                   |            |                       |              |
|     |                                   |            |                       |              |