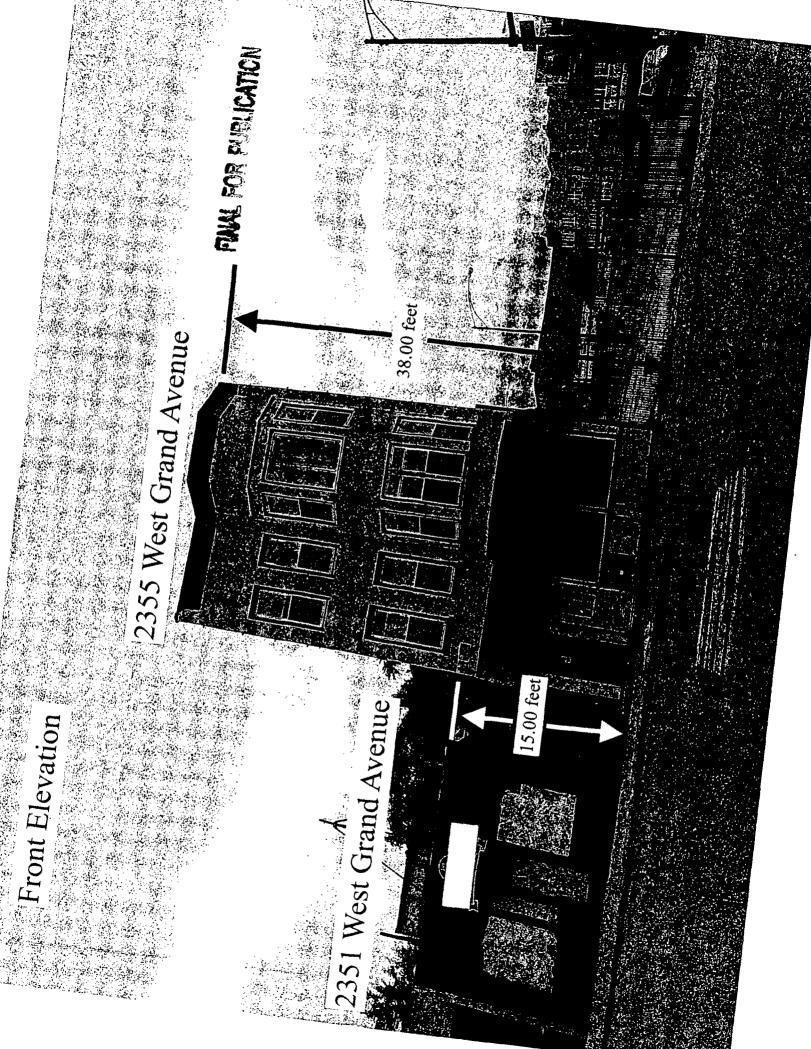

### 2351 - 59 West Grand Avenue/463- 75 North Western Avenue TYPE I REGULATIONS

Narrative: The subject property contains 10,112 square feet and is currently improved with 1) a three-story mixed-use building at 2355 West Grand Avenue containing ground floor commercial space and three residential dwelling units; 2) a one-story commercial building at 2351 West Grand Avenue; and 3) a vacant parcel. The current zoning for the property is C1-2. The Applicant proposes to change the zoning to a C1-3 to allow for the establishment of a fourth residential dwelling unit in the 2355 West Grand Avenue building. No expansion of or additions to the existing improvements are proposed.

| Lot Area:                                                                     | 8, 295 square feet                                                         |
|-------------------------------------------------------------------------------|----------------------------------------------------------------------------|
| FAR:                                                                          | 0.69                                                                       |
| FLOOR AREA:                                                                   | 5,687.76 square feet                                                       |
| Residential Dwelling Units:                                                   | 4 in 2355 West Grand Avenue building                                       |
| MLA:                                                                          | 630 square feet                                                            |
| Height:                                                                       | 2351 West Grand Avenue – 15.00 feet<br>2355 West Grand Avenue – 38.00 feet |
| Automobile Parking:                                                           | None                                                                       |
| Loading:                                                                      | 0 :                                                                        |
| Setbacks:<br>Front (West Grand A<br>East Side:<br>West Side:<br>Rear (alley): | venue): 0.00 feet<br>0.00 feet<br>31.00 feet<br>35.00 feet                 |