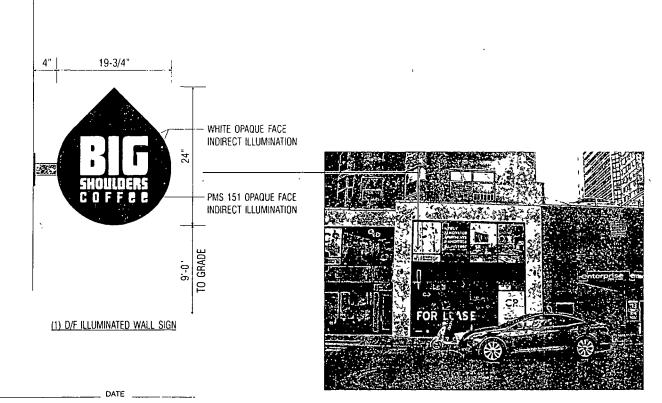

Be It Ordained by the City Council of the City of Chicago:

SECTION 1. Permission and authority are hereby given and granted to BIG SHOULDERS COFFEE, upon the terms and subject to the conditions of this ordinance to maintain and use one (1) sign(s) projecting over the public right-of-way attached to its premises known as 858 N. State St...

Said sign structure(s) measures as follows; along N State St: One (1) at one point six seven (1.67) feet in length, two (2) feet in height and nine (9) feet above grade level.

The location of said privilege shall be as shown on prints kept on file with the Department of Business Affairs and Consumer Protection and the Office of the City Clerk.

Said privilege shall be constructed in accordance with plans and specifications approved by the Department of Transportation (Division of Project Development) and Zoning Department - Signs.

This grant of privilege in the public way shall be subject to the provisions of Section 10-28-015 and all other required provisions of the Municipal Code of Chicago.