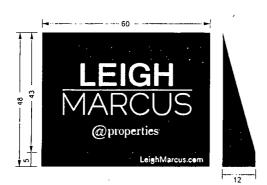

Said Awning(s) at W ROSCOE ST measure(s).

One (1) at five (5) feet in length, and one (1) foot in width for a total of five (5) square feet.

The location of said privilege shall be as shown on prints kept on file with the Department of Business Affairs and Consumer Protection and the Office of the City Clerk

Awning Scale 3/4 =1 0

Install new black sunbrella fabric closed end shed style awning with black trim

South Water Signs 934 N Church Elmhurst IL 60126

tel 630 333 4900 fax 630 333 4915

PROJECT NAME 2203 W Roscoe Chicago, IL cuent @Properties TRACESE NUMB & CUSTOWER APPROVAL 7023432