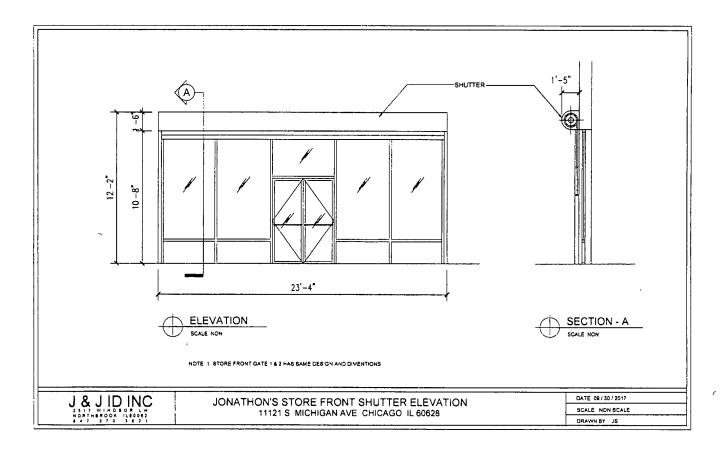

ORDINANCE JONATHON'S Acct. No. 44606 - 1 Permit No. 1129916

Be It Ordained by the City Council of the City of Chicago

SECTION 1. Permission and authority are hereby given and granted to JONATHON'S, upon the terms and subject to the conditions of this ordinance to maintain and use, as now constructed, one (1) Fire Shutter(s) on the public right-of-way adjacent to its premises known as 11121 S. Michigan Ave..

Said Fire Shutter(s) at S. Michigan measure(s)

One (1) at ten point six seven (10 67) feet in length, and one point four two (1.42) foot in width for a total of fifteen point one five (15 15) square feet.

The location of said privilege shall be as shown on prints kept on file with the Department of Business Affairs and Consumer Protection and the Office of the City Clerk

Said privilege shall be constructed in accordance with plans and specifications approved by the Department of Transportation (Division of Project Development)