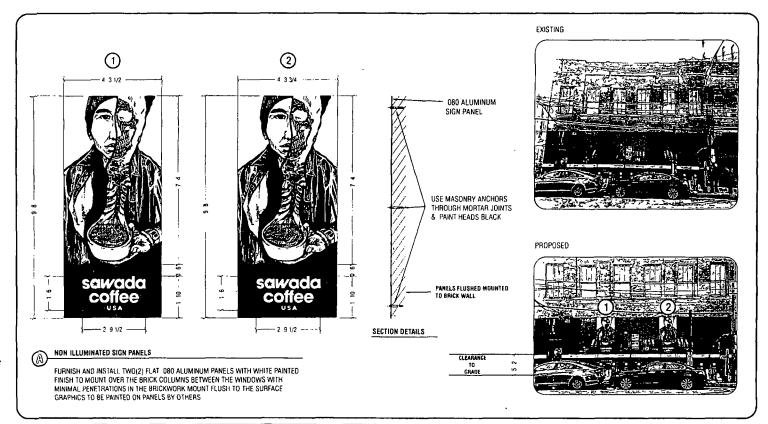

SECTION 1. Permission and authority are hereby given and granted to GREEN STREET SMOKED MEATS/HIGH FIVE RAMEN/SAWADA COFFEE, upon the terms and subject to the conditions of this ordinance to maintain and use one (1) sign(s) projecting over the public right-of-way attached to its premises known as 112 N. Green St.

Said sign structure(s) measures as follows; along N. Green:

One (1) at four point two nine (4.29) feet in length, nine point six seven (9.67) feet in height and five point one seven (5.17) feet above grade level.

The location of said privilege shall be as shown on prints kept on file with the Department of Business Affairs and Consumer Protection and the Office of the City Clerk.

Said privilege shall be constructed in accordance with plans and specifications approved by the Department of Transportation (Division of Project Development) and Zoning Department - Signs.