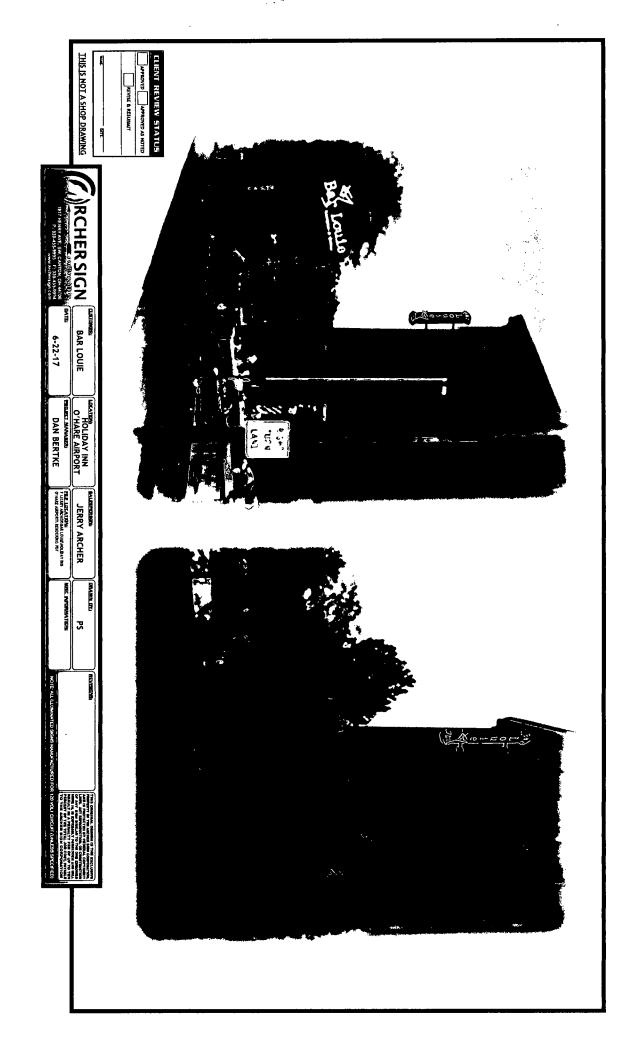

#### **COUNCIL ORDER**

| RE: Approval of sign over 100 square feet in area or over 24 feet above grade                                                                                                                                                                                                                                                  |                                                   |
|--------------------------------------------------------------------------------------------------------------------------------------------------------------------------------------------------------------------------------------------------------------------------------------------------------------------------------|---------------------------------------------------|
| ORDERED, that the City Council hereby approves the following sign application                                                                                                                                                                                                                                                  | submitted by:                                     |
| Applicant*: Bar Louie  (* The Applicant is the owner of the real property or the business tenant of the real property. Do not list the sign contractor, sign erector, sign company or advertising entity in the above space.)                                                                                                  |                                                   |
| This Order approves the following sign in accordance with Municipal Code of Chicago Section 13-20-680:                                                                                                                                                                                                                         |                                                   |
| Address of Sign: 5615 N Cumberland Avenue                                                                                                                                                                                                                                                                                      | Chicago, IL 606 31                                |
| Zoning District: C2-3                                                                                                                                                                                                                                                                                                          |                                                   |
| DOB Sign Permit Application #: 10074701                                                                                                                                                                                                                                                                                        |                                                   |
| Sign Details:  1. On-premise X OR Off-premise                                                                                                                                                                                                                                                                                  |                                                   |
| <ol> <li>Static sign X OR Dynamic-image display sign</li> <li>Number of sign faces 2</li> </ol>                                                                                                                                                                                                                                |                                                   |
| •                                                                                                                                                                                                                                                                                                                              |                                                   |
| 4. Projecting over the public way NO (Yes or No) If yes, Public Way Use #:                                                                                                                                                                                                                                                     | · · · · · · · · · · · · · · · · · · ·             |
| 5. Dimensions: Length 6 feet 6 inches Height 20 feet                                                                                                                                                                                                                                                                           | _ inches                                          |
| Total square feet in area: 130 feet inches                                                                                                                                                                                                                                                                                     |                                                   |
| 6. Height above grade: 65 feet inches                                                                                                                                                                                                                                                                                          |                                                   |
| 7. Elevation (side of building or lot where the sign will be erected):                                                                                                                                                                                                                                                         | west                                              |
| 8. Name of Sign Contractor/Erector: Bright Light Sign Co.                                                                                                                                                                                                                                                                      |                                                   |
| To be legal, such sign shall comply with all provisions of Title 17 of the Chicago Ordinance") and all other provisions of the Municipal Code governing the permaintenance and removal of signs and sign structures. Failure of the applicant successors to comply shall be grounds for invalidation or revocation of the sign | nitting, construction and and and the applicant's |
| 41                                                                                                                                                                                                                                                                                                                             |                                                   |
| Alderman Ward                                                                                                                                                                                                                                                                                                                  |                                                   |