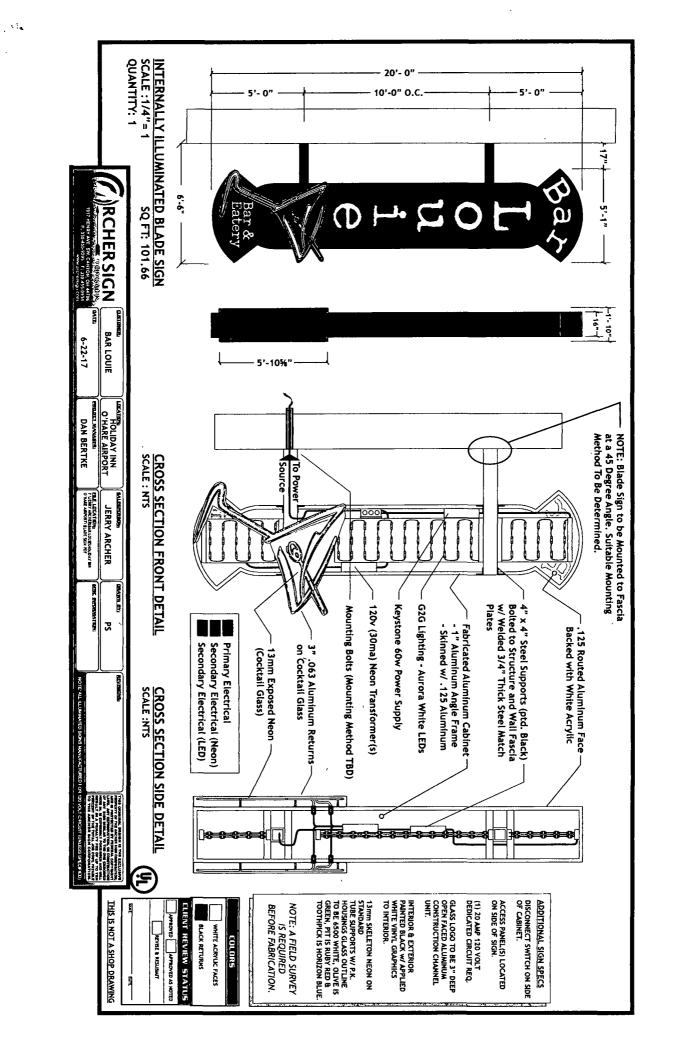

#### **COUNCIL ORDER**

| RE: Approval of sign over 100 square feet in area or over 24 feet above grade                                                                                                                                                                                                                                                  |                                                   |
|--------------------------------------------------------------------------------------------------------------------------------------------------------------------------------------------------------------------------------------------------------------------------------------------------------------------------------|---------------------------------------------------|
| ORDERED, that the City Council hereby approves the following sign application                                                                                                                                                                                                                                                  | submitted by:                                     |
| Applicant*: Bar Louie  (* The Applicant is the owner of the real property or the business tenant of the real property. Do not list the sign contractor, sign erector, sign company or advertising entity in the above space.)                                                                                                  |                                                   |
| This Order approves the following sign in accordance with Municipal Code of Chicago Section 13-20-680:                                                                                                                                                                                                                         |                                                   |
| Address of Sign: 5615 N Cumberland Avenue                                                                                                                                                                                                                                                                                      | Chicago, IL 606 31                                |
| Zoning District: C2-3                                                                                                                                                                                                                                                                                                          |                                                   |
| DOB Sign Permit Application #: 10074701                                                                                                                                                                                                                                                                                        |                                                   |
| Sign Details:  1. On-premise X OR Off-premise                                                                                                                                                                                                                                                                                  |                                                   |
| <ol> <li>Static sign X OR Dynamic-image display sign</li> <li>Number of sign faces 2</li> </ol>                                                                                                                                                                                                                                |                                                   |
| •                                                                                                                                                                                                                                                                                                                              |                                                   |
| 4. Projecting over the public way NO (Yes or No) If yes, Public Way Use #:                                                                                                                                                                                                                                                     | · · · · · · · · · · · · · · · · · · ·             |
| 5. Dimensions: Length 6 feet 6 inches Height 20 feet                                                                                                                                                                                                                                                                           | _ inches                                          |
| Total square feet in area: 130 feet inches                                                                                                                                                                                                                                                                                     |                                                   |
| 6. Height above grade: 65 feet inches                                                                                                                                                                                                                                                                                          |                                                   |
| 7. Elevation (side of building or lot where the sign will be erected):                                                                                                                                                                                                                                                         | west                                              |
| 8. Name of Sign Contractor/Erector: Bright Light Sign Co.                                                                                                                                                                                                                                                                      |                                                   |
| To be legal, such sign shall comply with all provisions of Title 17 of the Chicago Ordinance") and all other provisions of the Municipal Code governing the permaintenance and removal of signs and sign structures. Failure of the applicant successors to comply shall be grounds for invalidation or revocation of the sign | nitting, construction and and and the applicant's |
| 41                                                                                                                                                                                                                                                                                                                             |                                                   |
| Alderman Ward                                                                                                                                                                                                                                                                                                                  |                                                   |