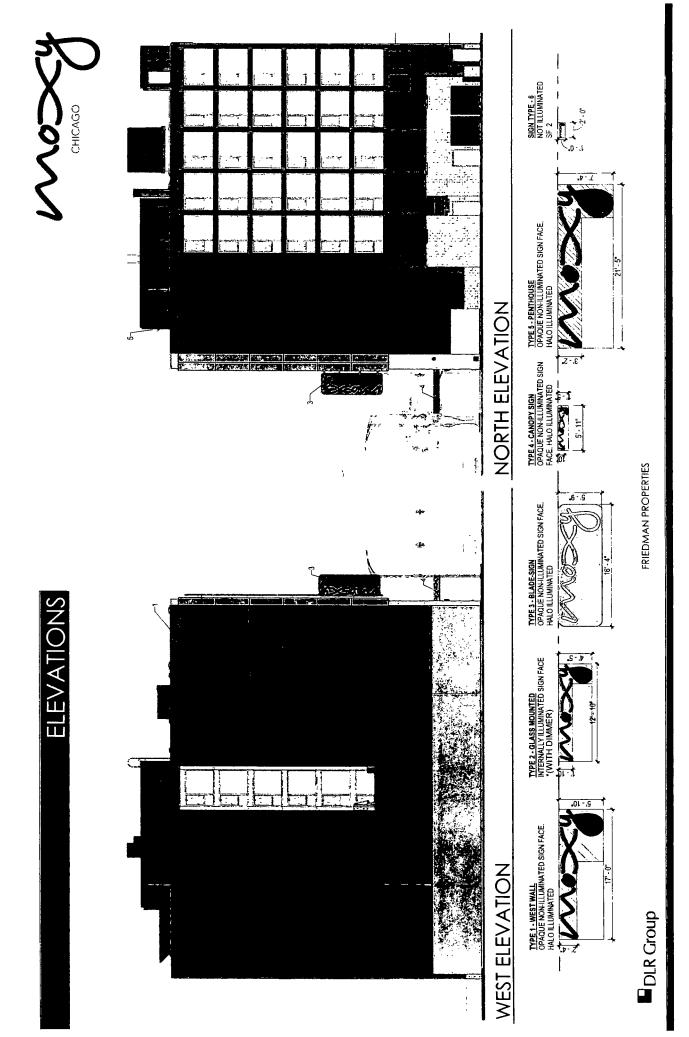

#### **COUNCIL ORDER**

RE: Approval of sign over 100 square feet in area or over 24 feet above grade

1-1. JA

ORDERED, that the City Council hereby approves the following sign application submitted by:

| Applicant*: Choxy, LLC                                                                                                                                                                                                                                                                                                                                                                                       |
|--------------------------------------------------------------------------------------------------------------------------------------------------------------------------------------------------------------------------------------------------------------------------------------------------------------------------------------------------------------------------------------------------------------|
| (* The Applicant is the owner of the real property or the business tenant of the real property. Do not list the sign contractor, sign erector, sign company or advertising entity in the above space.)                                                                                                                                                                                                       |
| This Order approves the following sign in accordance with Municipal Code of Chicago Section 13-20-680:                                                                                                                                                                                                                                                                                                       |
| Address of Sign: 530 North LaSalle Street Chicago, IL 606 54                                                                                                                                                                                                                                                                                                                                                 |
| Zoning District: DX-7                                                                                                                                                                                                                                                                                                                                                                                        |
| DOB Sign Permit Application #:                                                                                                                                                                                                                                                                                                                                                                               |
| Sign Details:<br>1. On-premise OR Off-premise                                                                                                                                                                                                                                                                                                                                                                |
| 2. Static sign OR Dynamic-image display sign                                                                                                                                                                                                                                                                                                                                                                 |
| 3. Number of sign faces                                                                                                                                                                                                                                                                                                                                                                                      |
| 4. Projecting over the public way (Yes or No) If yes, Public Way Use #:                                                                                                                                                                                                                                                                                                                                      |
| 5. Dimensions: Length <u>6</u> feet <u>2 3/4</u> inches Height <u>16</u> feet <u>4</u> inches                                                                                                                                                                                                                                                                                                                |
| Total square feet in area: <u>101</u> feet <u>9</u> inches                                                                                                                                                                                                                                                                                                                                                   |
| 6. Height above grade: <u>26</u> feet <u>5</u> inches                                                                                                                                                                                                                                                                                                                                                        |
| 7. Elevation (side of building or lot where the sign will be erected): Grand Avenue                                                                                                                                                                                                                                                                                                                          |
| 8. Name of Sign Contractor/Erector: Olympic Signs Inc.                                                                                                                                                                                                                                                                                                                                                       |
| To be legal, such sign shall comply with all provisions of Title 17 of the Chicago Municipal Code ("Zoning Ordinance") and all other provisions of the Municipal Code governing the permitting, construction and maintenance and removal of signs and sign structures. Failure of the applicant and the applicant's successors to comply shall be grounds for invalidation or revocation of the sign permit. |