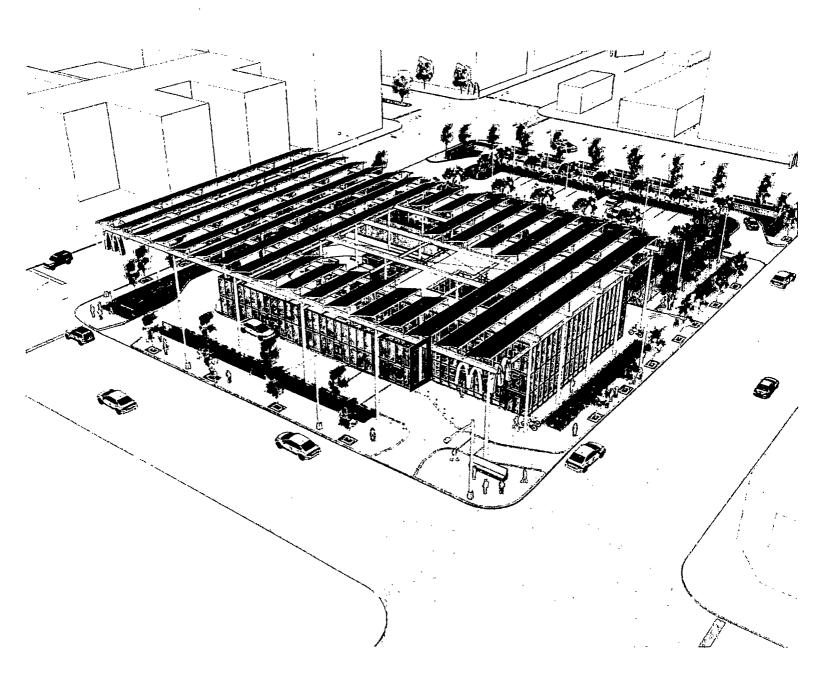

#### **COUNCIL ORDER**

| RE: Approval of sign over 100 square feet in area or over 24 feet above grade                                                                                                                                                                                                                                                                                                                                |
|--------------------------------------------------------------------------------------------------------------------------------------------------------------------------------------------------------------------------------------------------------------------------------------------------------------------------------------------------------------------------------------------------------------|
| ORDERED, that the City Council hereby approves the following sign application submitted by:                                                                                                                                                                                                                                                                                                                  |
| Applicant*: McDonald's USA, LLC and Franchise Reality Investment Trust-IL                                                                                                                                                                                                                                                                                                                                    |
| (* The Applicant is the owner of the real property or the business tenant of the real property. Do not list the sign contractor, sign erector, sign company or advertising entity in the above space.)                                                                                                                                                                                                       |
| This Order approves the following sign in accordance with Municipal Code of Chicago Section 13-20-680:                                                                                                                                                                                                                                                                                                       |
| Address of Sign: 600 North Clark Street Chicago, IL 606 54                                                                                                                                                                                                                                                                                                                                                   |
| Zoning District: DX-7                                                                                                                                                                                                                                                                                                                                                                                        |
| DOB Sign Permit Application #: TBD                                                                                                                                                                                                                                                                                                                                                                           |
| Sign Details:  1. On-premise OR Off-premise                                                                                                                                                                                                                                                                                                                                                                  |
| 2. Static sign OR Dynamic-image display sign                                                                                                                                                                                                                                                                                                                                                                 |
| 3. Number of sign faces                                                                                                                                                                                                                                                                                                                                                                                      |
| 4. Projecting over the public way (Yes or No) If yes, Public Way Use #:                                                                                                                                                                                                                                                                                                                                      |
| 5. Dimensions: Length 12 feet 3 inches Height 15 feet 3 inches                                                                                                                                                                                                                                                                                                                                               |
| Total square feet in area: feet inches                                                                                                                                                                                                                                                                                                                                                                       |
| 6. Height above grade: 15 feet 3 inches                                                                                                                                                                                                                                                                                                                                                                      |
| 7. Elevation (side of building or lot where the sign will be erected): North                                                                                                                                                                                                                                                                                                                                 |
| 8. Name of Sign Contractor/Erector: Integrated into Concrete Facade                                                                                                                                                                                                                                                                                                                                          |
| To be legal, such sign shall comply with all provisions of Title 17 of the Chicago Municipal Code ("Zoning Ordinance") and all other provisions of the Municipal Code governing the permitting, construction and maintenance and removal of signs and sign structures. Failure of the applicant and the applicant's successors to comply shall be grounds for invalidation or revocation of the sign permit. |
| $1$ $\sim$                                                                                                                                                                                                                                                                                                                                    |
| Alderman                                                                                                                                                                                                                                                                                                                                                                                                     |