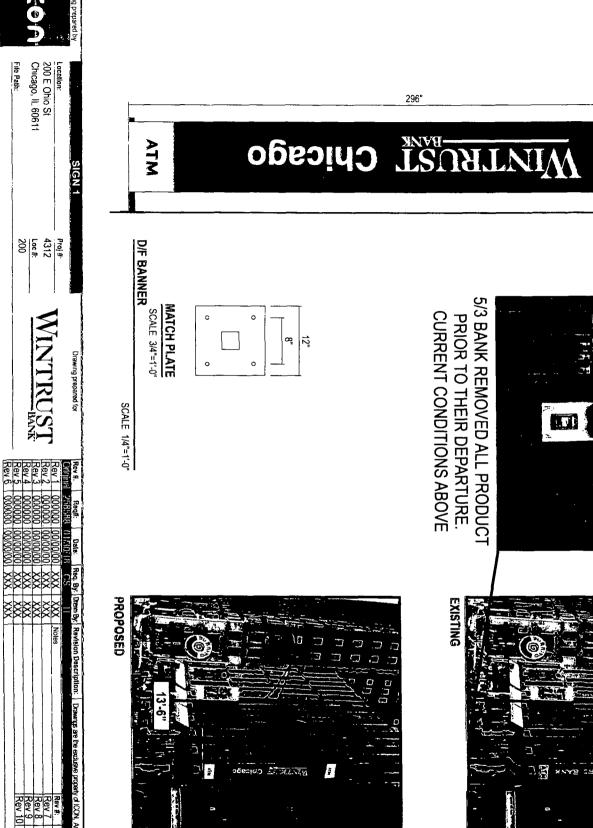

#### **COUNCIL ORDER**

| RE: Approval of sign over 100 square feet in area or over 24 feet above grade                                                                                                                                                                                                                                                                                                                                |
|--------------------------------------------------------------------------------------------------------------------------------------------------------------------------------------------------------------------------------------------------------------------------------------------------------------------------------------------------------------------------------------------------------------|
| ORDERED, that the City Council hereby approves the following sign application submitted by:  Applicant*:  Wintrust Bank                                                                                                                                                                                                                                                                                      |
| (* The Applicant is the owner of the real property or the business tenant of the real property. Do not list the sign contractor, sign erector, sign company or advertising entity in the above space.)                                                                                                                                                                                                       |
| This Order approves the following sign in accordance with Municipal Code of Chicago Section 13-20-680:                                                                                                                                                                                                                                                                                                       |
| Address of Sign: 200 E. Ohio Street Chicago, IL 606 11                                                                                                                                                                                                                                                                                                                                                       |
| Zoning District: DX-12                                                                                                                                                                                                                                                                                                                                                                                       |
| DOB Sign Permit Application #:                                                                                                                                                                                                                                                                                                                                                                               |
| Sign Details:  1. On-premise X OR Off-premise                                                                                                                                                                                                                                                                                                                                                                |
| 2. Static sign X OR Dynamic-image display sign                                                                                                                                                                                                                                                                                                                                                               |
| 3. Number of sign faces 2                                                                                                                                                                                                                                                                                                                                                                                    |
| 4. Projecting over the public way Yes (Yes or No) If yes, Public Way Use #:                                                                                                                                                                                                                                                                                                                                  |
| 5. Dimensions: Length 4 feet 0 inches Height 24 feet 10 inches                                                                                                                                                                                                                                                                                                                                               |
| Total square feet in area: $\frac{99}{}$ feet $\frac{4}{}$ inches                                                                                                                                                                                                                                                                                                                                            |
| 6. Height above grade: $\frac{13}{6}$ feet $\frac{6}{10}$ inches                                                                                                                                                                                                                                                                                                                                             |
| 7. Elevation (side of building or lot where the sign will be erected):                                                                                                                                                                                                                                                                                                                                       |
| 8. Name of Sign Contractor/Erector: Icon Identify Solutions, Inc.                                                                                                                                                                                                                                                                                                                                            |
| To be legal, such sign shall comply with all provisions of Title 17 of the Chicago Municipal Code ("Zoning Ordinance") and all other provisions of the Municipal Code governing the permitting, construction and maintenance and removal of signs and sign structures. Failure of the applicant and the applicant's successors to comply shall be grounds for invalidation or revocation of the sign permit. |
| 42                                                                                                                                                                                                                                                                                                                                                                                                           |
| Alderman                                                                                                                                                                                                                                                                                                                                                                                                     |