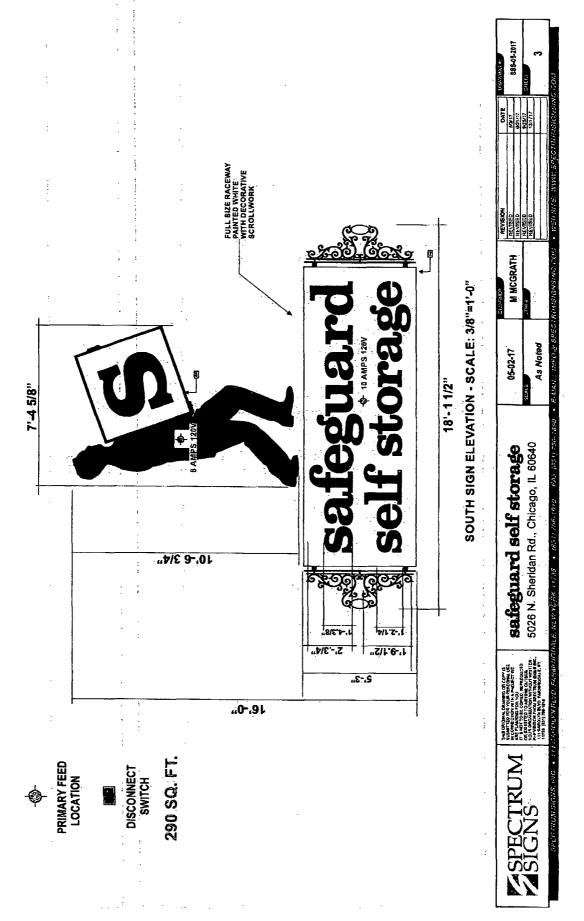

#### **COUNCIL ORDER**

| ORDERED, that the City Council hereby approves the following sign application submitted by:  Applicant*: Safeguard Self Storage  (* The Applicant is the owner of the real property or the business tenant of the real property. Do not list the sign contractor, sign erector, sign company or advertising entity in the above space.)  This Order approves the following sign in accordance with Municipal Code of Chicago Section 13-20-680:  Address of Sign: 5026 N. Sheridan Road  Chicago, IL 606 40 |
|-------------------------------------------------------------------------------------------------------------------------------------------------------------------------------------------------------------------------------------------------------------------------------------------------------------------------------------------------------------------------------------------------------------------------------------------------------------------------------------------------------------|
| (* The Applicant is the owner of the real property or the business tenant of the real property. Do not list the sign contractor, sign erector, sign company or advertising entity in the above space.)  This Order approves the following sign in accordance with Municipal Code of Chicago Section 13-20-680:                                                                                                                                                                                              |
| 5006 N. Charidan Dood                                                                                                                                                                                                                                                                                                                                                                                                                                                                                       |
| Address of Sign: 5026 N. Sheridan Road Chicago, IL 606 40                                                                                                                                                                                                                                                                                                                                                                                                                                                   |
|                                                                                                                                                                                                                                                                                                                                                                                                                                                                                                             |
| Zoning District: B3-5                                                                                                                                                                                                                                                                                                                                                                                                                                                                                       |
| Zoning District: B3-5  DOB Sign Permit Application #: 100733967                                                                                                                                                                                                                                                                                                                                                                                                                                             |
|                                                                                                                                                                                                                                                                                                                                                                                                                                                                                                             |
| 1. On-premise OR: Off-premise                                                                                                                                                                                                                                                                                                                                                                                                                                                                               |
| 2. Static sign X OR Dynamic-image display sign                                                                                                                                                                                                                                                                                                                                                                                                                                                              |
| 3. Number of sign faces 1                                                                                                                                                                                                                                                                                                                                                                                                                                                                                   |
| 4. Projecting over the public way No (Yes or No) If yes, Public Way Use #: N/A                                                                                                                                                                                                                                                                                                                                                                                                                              |
| 5. Dimensions: Length 18 feet 2 inches Height 16 feet 0 inches                                                                                                                                                                                                                                                                                                                                                                                                                                              |
| Total square feet in area: 291 feet 0 inches                                                                                                                                                                                                                                                                                                                                                                                                                                                                |
| 6. Height above grade: 20 feet 0 inches                                                                                                                                                                                                                                                                                                                                                                                                                                                                     |
| 7. Elevation (side of building or lot where the sign will be erected): South Elevation                                                                                                                                                                                                                                                                                                                                                                                                                      |
| 8. Name of Sign Contractor/Erector: Landmark Outd'r Advertis'                                                                                                                                                                                                                                                                                                                                                                                                                                               |
| To be legal, such sign shall comply with all provisions of Title 17 of the Chicago Municipal Code ("Zoning Ordinance") and all other provisions of the Municipal Code governing the permitting, construction and maintenance and removal of signs and sign structures. Failure of the applicant and the applicant's successors to comply shall be grounds for invalidation or revocation of the sign permit.                                                                                                |
|                                                                                                                                                                                                                                                                                                                                                                                                                                                                                                             |
| Alderman Ward                                                                                                                                                                                                                                                                                                                                                                                                                                                                                               |