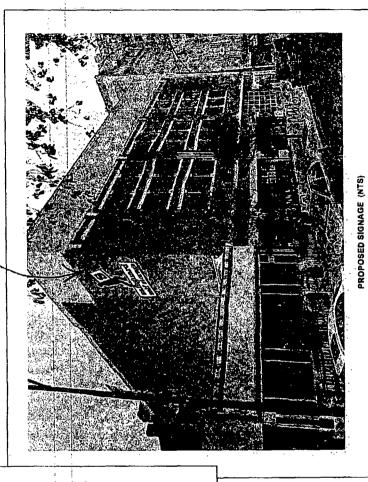

EXISTING BUILDING (NTS)

safeguard self storage

5026 N. Sheridan Rd., Chicago, IL 60640

|          | 14 Steam it | REVISION | DATE   | ř |
|----------|-------------|----------|--------|---|
| 9/25/17  | 11.2400011  | REVISED  | 7147   |   |
|          | # MCGRAIN   | REVIDED  | 671/17 |   |
|          |             | REVISED  | 171717 | Ė |
|          | 300         |          |        | L |
| La Makad |             |          |        |   |
| 20105    |             |          |        | _ |
|          |             |          |        |   |