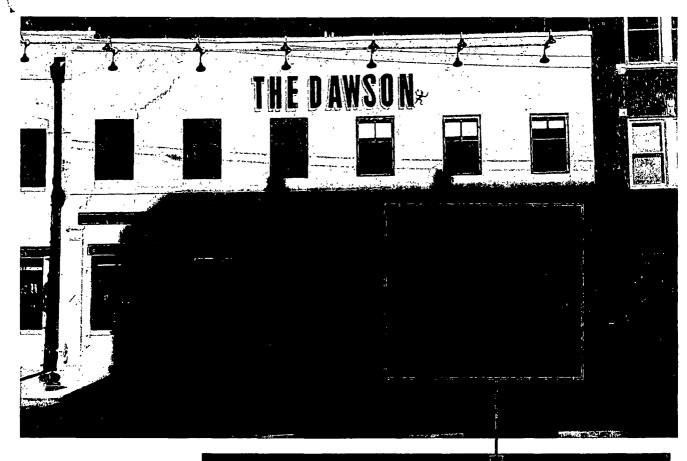

#### **COUNCIL ORDER**

| RE: Approval of sign over 100 square feet in area or over 24 feet above grade                                                                                                                                                                                                                                                                           |                                                              |
|---------------------------------------------------------------------------------------------------------------------------------------------------------------------------------------------------------------------------------------------------------------------------------------------------------------------------------------------------------|--------------------------------------------------------------|
| ORDERED, that the City Council hereby approves the following sign application submitted by:                                                                                                                                                                                                                                                             |                                                              |
| Applicant*: Billy Lawless  (* The Applicant is the owner of the real property or the business tenant of the retthe sign contractor, sign erector, sign company or advertising entity in the above                                                                                                                                                       |                                                              |
| This Order approves the following sign in accordance with Municipal Code of Chic                                                                                                                                                                                                                                                                        | ago Section 13-20-680:                                       |
| Address of Sign: 730 W. Grand Avenue                                                                                                                                                                                                                                                                                                                    | Chicago, IL 606_54                                           |
| Zoning District: C1-3                                                                                                                                                                                                                                                                                                                                   |                                                              |
| DOB Sign Permit Application #: pending                                                                                                                                                                                                                                                                                                                  |                                                              |
| Sign Details:  1. On-premise OR Off-premise                                                                                                                                                                                                                                                                                                             |                                                              |
| 2. Static sign X OR Dynamic-image display sign                                                                                                                                                                                                                                                                                                          |                                                              |
| 3. Number of sign faces                                                                                                                                                                                                                                                                                                                                 |                                                              |
| 4. Projecting over the public way $\frac{N}{N}$ (Yes or No) If yes, Public Way Use #:                                                                                                                                                                                                                                                                   |                                                              |
| 5. Dimensions: Length $\frac{12}{12}$ feet $\frac{7}{12}$ inches Height $\frac{11}{12}$ feet $\frac{0}{12}$                                                                                                                                                                                                                                             | nches                                                        |
| Total square feet in area: 138 feet 5 inches                                                                                                                                                                                                                                                                                                            |                                                              |
| 6. Height above grade: $\frac{1}{1}$ feet $\frac{0}{1}$ inches                                                                                                                                                                                                                                                                                          |                                                              |
| 7. Elevation (side of building or lot where the sign will be erected): South                                                                                                                                                                                                                                                                            |                                                              |
| B. Name of Sign Contractor/Erector: H.M. Witt & Co.                                                                                                                                                                                                                                                                                                     |                                                              |
| To be legal, such sign shall comply with all provisions of Title 17 of the Chicago Mu<br>Ordinance") and all other provisions of the Municipal Code governing the permitt<br>maintenance and removal of signs and sign structures. Failure of the applicant and<br>successors to comply shall be grounds for invalidation or revocation of the sign per | ing, construction and distance the design of the applicant's |
| Walter 27                                                                                                                                                                                                                                                                                                                                               |                                                              |
| Morman                                                                                                                                                                                                                                                                                                                                                  |                                                              |

132" (h) X 151" (w) painted advertising sign on south elevation

3313 West Newport Ave. Chicago, IL 60618 office | 773 250 5000 | fax | 773 250 5100 toll free | 1 888 427 0703 | Neb | www.hmwitt.com APPROVED AS IS O