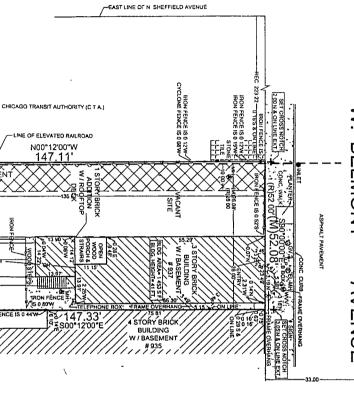

West Belmont Avenue; a line 275.22 feet east of and parallel to North Sheffield A venue; a line 147.33 feet south of West Belmont Avenue; and a line 223.14 feet east of and parallel to North Sheffield A venue,

West Belmont Avenue; a line 275.22 feet east of and parallel to North Sheffield Avenue; the alley (private) next south of and parallel to West Belmont Avenue; and the westerly right-of-way line of the Chicago Transit Authority (CTA) elevated ("L") railroad structure (which is a line 223.22 feet east of and parallel to North Sheffield Avenue,

### 66' R O W HERETOFORE DEDICATED AS FOR PUBLIC STREET PURPOSES

### -W. -BELMONT -AVENUE

| CERTIFIED SURVEY |        |                                   |                       |                  |                                                     |                  |     |         |                   |          |                       |
|------------------|--------|-----------------------------------|-----------------------|------------------|-----------------------------------------------------|------------------|-----|---------|-------------------|----------|-----------------------|
|                  | но но  |                                   | SET CROSS NOTCH)      | CYCLONE FENCE IS | 2 13N & 1 25E \<br>GUARD RAIL IS<br>0 59 N & 1 77 E | CYCLONE FENCE IS |     |         |                   |          | LOT 22                |
|                  | Anw Ho | 24' PRIVA                         | N89*45/77<br>(R)52.00 | (M)5             | GUARD RAIL IS 0 36'N                                | WUN WUN          | · - |         | ST<br>ST<br>ST    | ÖRM E    | ÁSÉM<br>20<br>7<br>21 |
|                  | H H H  | 24' PRIVATE ALLEY (ASPHALT PAVED) | , 654<br>A.A.         | 08 CYCLONE FENCE |                                                     | PHALT<br>NG ARE  | T   | PARKING | SPACE:<br>67 03'- | )H       | LOT   20              |
|                  | 요      | 8.00'S & ON LINE EXT              | SET PK NAIL           | - )              | 077'S                                               |                  |     | /\S 13  | Pvc               | FENCE IS | 10 82<br>0 T          |
|                  |        | E                                 | _  = _                |                  |                                                     |                  |     |         |                   |          | 19                    |

LOT 20 AND 21 OF MEISWINKEL'S SUBDIVISION OF THE WEST 768 37 FEET OF OUTLOT 1 WEST OF GREEN BAY ROAD IN CANAL TRUSTEES' SUBDIVISION, OF THE EAST 1/2 OF SECTION 29, TOWNSHIP 40 NORTH, RANGE 14 EAST OF THE THIRD PRINCIPAL MERIDIAN IN COOK COUNTY, ILLINOIS

## KNOWN AS 937 W. BELMONT AVENUE, CHICAGO, ILLINOIS

PERMANENT INDEX NUMBERS 14 - 29 - 204 - 004 - 0000 14 - 29 - 204 - 047 - 0000

### TOTAL AREA = 7,667 SQ FT OR 0 176 ACRE

| 7                   | TOTAL    |
|---------------------|----------|
| 0                   | HANDICAP |
| 7                   | REGULAR  |
| TOTAL EXISTING      | SPACE    |
| PARRING SPACE LABLE | TAXXI    |